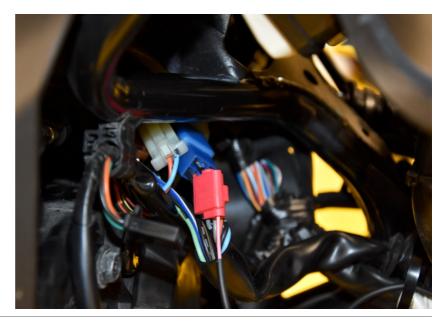

#### Optional:

Connect the Pink ARA wire to the Black wire of the Clutch switch at the Blue multiconnector behind the headlamp.

(While the connector is connected, turn ignition on. Measure the voltage (DC 20V setting) on the wires, at the back side of the plug. You need to use the wire where the voltage value changes while you pull the clutch lever. Alternatively check the clutch switch indication in the ARA application on your phone.)