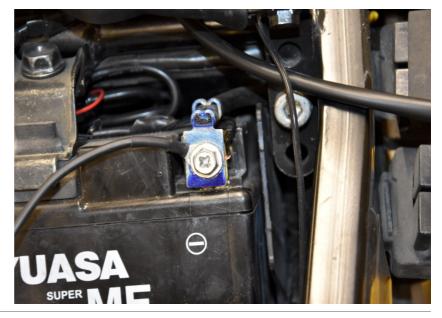

#### Honda CBF1000 F ABS 2010-2016 (ARA-1 + ARA-K2T)

Connect the ARA Black wire terminal to the battery negative terminal.

Locate the ABS connector under the main seat.

Splice the ARA Blue wire to the Green/Orange wire of the ABS connector.