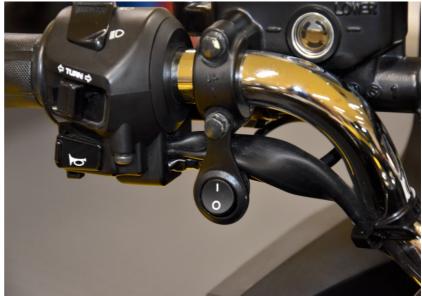

the ARA Black wire terminal to the battery negative terminal.



Locate the ABS connector under the main seat.



Splice the ARA Blue wire to the Green/Orange wire of the ABS connector.

Splice the ARA Green wire to the Green/Red wire of the ABS connector.





#### Honda CBF1000 F ABS 2010-2016 (ARA-1 + ARA-K2T)

#### Optional:

Connect the Pink ARA wire to the Black wire of the Clutch switch at the Blue multiconnector behind the headlamp.

(While the connector is connected, turn ignition on. Measure the voltage (DC 20V setting) on the wires, at the back side of the plug. You need to use the wire where the voltage value changes while you pull the clutch lever. Alternatively check the clutch switch indication in the ARA application on your phone.)



Mount the switch onto the handlebar.



Mount the LED indicator.





### Honda CBF1000 F ABS 2010-2016 (ARA-1 + ARA-K2T)

Typical position for the ARA module.

Secure the unit properly.