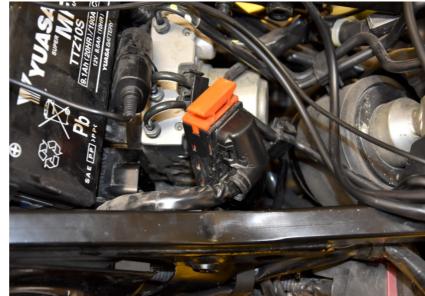

### Honda CBF1000 F ABS 2010-2016 (ARA-1 + ARA-K2T)

Typical position for the ARA module.

Secure the unit properly.