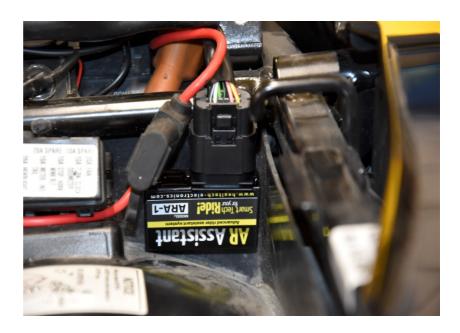

### Honda CBF1000 F ABS 2010-2016 (ARA-1 + ARA-K2T)

Typical position for the ARA module.

Secure the unit properly.