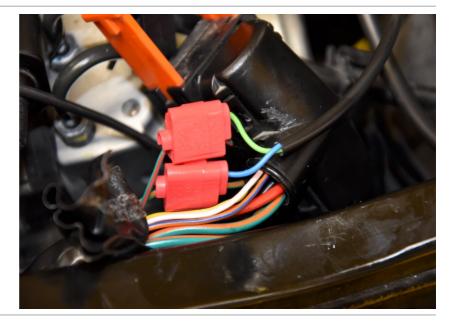

#### Honda CBF1000 F ABS 2010-2016 (ARA-1 + ARA-K2T)

Use the following connections with the iQSE:

Connect the ARA Red wire in-line the Black/White wire of the ignition coil and the QSH Red wire terminal.

Connect the ARA White/Black wire in-line with the Blue/Yellow wire of the ignition coil.

Use the following connections without the iQSE:

Connect the ARA Red wire in-line with the Black/White wire of the ignition coil.

Connect the ARA White/Black wire in-line with the Blue/Yellow wire of the ignition coil.

Connect the ARA White wire in-line with the Yellow/Blue wire of the other ignition coil.

#### Honda CBF1000 F ABS 2010-2016 (ARA-1 + ARA-K2T)

Connect the ARA Black wire terminal to the battery negative terminal.

Locate the ABS connector under the main seat.

Splice the ARA Blue wire to the Green/Orange wire of the ABS connector.

Splice the ARA Green wire to the Green/Red wire of the ABS connector.