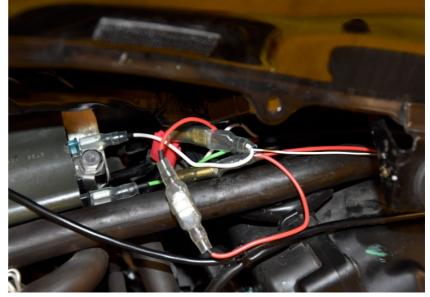

#### Honda CBF1000 F ABS 2010-2016 (ARA-1 + ARA-K2T)

Secure the bike on a stand.

Remove the seats and the side covers.

Lift up or remove the fuel tank.

On this bike the ARA used together with the iQSE quickshifter. The iQSE plugs should always be the last in the chain i.e. connected directly to the ignition coil plugs.

(Bike harness plug -> ARA plugs -> QSH plugs -> ignition coil plug.)

#### Honda CBF1000 F ABS 2010-2016 (ARA-1 + ARA-K2T)

Use the following connections with the iQSE:

Connect the ARA Red wire in-line the Black/White wire of the ignition coil and the QSH Red wire terminal.

Connect the ARA White/Black wire in-line with the Blue/Yellow wire of the ignition coil.

Use the following connections without the iQSE:

Connect the ARA Red wire in-line with the Black/White wire of the ignition coil.

Connect the ARA White/Black wire in-line with the Blue/Yellow wire of the ignition coil.

Connect the ARA White wire in-line with the Yellow/Blue wire of the other ignition coil.