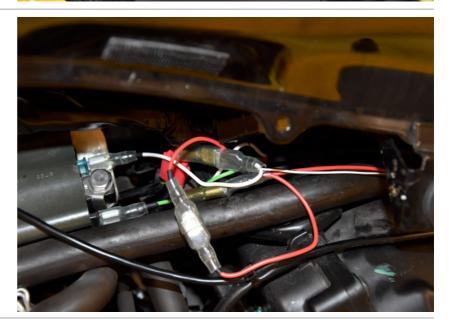

#### Honda CBF1000 F ABS 2010-2016 (ARA-1 + ARA-K2T)

Use the following connections with the iQSE:

Connect the ARA Red wire in-line the Black/White wire of the ignition coil and the QSH Red wire terminal.

Connect the ARA White/Black wire in-line with the Blue/Yellow wire of the ignition coil.

Use the following connections without the iQSE:

Connect the ARA Red wire in-line with the Black/White wire of the ignition coil.

Connect the ARA White/Black wire in-line with the Blue/Yellow wire of the ignition coil.

Connect the ARA White wire in-line with the Yellow/Blue wire of the other ignition coil.

#### Honda CBF1000 F ABS 2010-2016 (ARA-1 + ARA-K2T)

Connect the ARA Black wire terminal to the battery negative terminal.

Locate the ABS connector under the main seat.

Splice the ARA Blue wire to the Green/Orange wire of the ABS connector.

Splice the ARA Green wire to the Green/Red wire of the ABS connector.