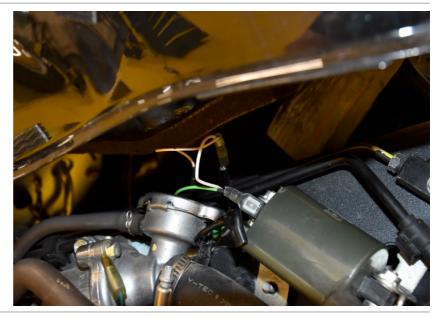

#### Honda CBF1000 F ABS 2010-2016 (ARA-1 + ARA-K2T)

Connect the ARA Black wire terminal to the battery negative terminal.

Locate the ABS connector under the main seat.

Splice the ARA Blue wire to the Green/Orange wire of the ABS connector.

Splice the ARA Green wire to the Green/Red wire of the ABS connector.