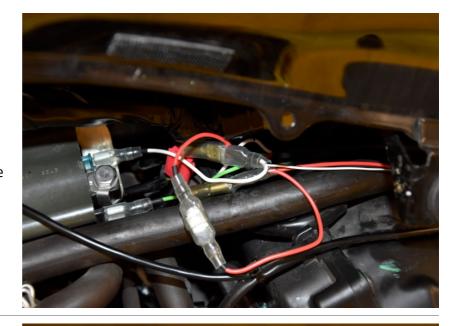

#### Honda CBF1000 F ABS 2010-2016 (ARA-1 + ARA-K2T)

Use the following connections with the iQSE:

Connect the ARA Red wire in-line the Black/White wire of the ignition coil and the QSH Red wire terminal.

Connect the ARA White/Black wire in-line with the Blue/Yellow wire of the ignition coil.

Use the following connections without the iQSE:

Connect the ARA Red wire in-line with the Black/White wire of the ignition coil.

Connect the ARA White/Black wire in-line with the Blue/Yellow wire of the ignition coil.

Connect the ARA White wire in-line with the Yellow/Blue wire of the other ignition coil.

#### Honda CBF1000 F ABS 2010-2016 (ARA-1 + ARA-K2T)

Connect the ARA Black wire terminal to the battery negative terminal.

Locate the ABS connector under the main seat.

Splice the ARA Blue wire to the Green/Orange wire of the ABS connector.

Splice the ARA Green wire to the Green/Red wire of the ABS connector.