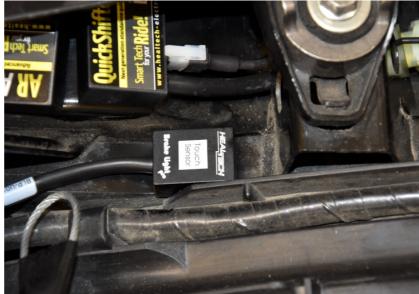

## Honda NT700V ABS Deauville 2006-2015 (BLP-U01)

Connect the BLP Black wire to the Black wire.

Typical position for the Brake Light Pro.

Secure the unit properly.