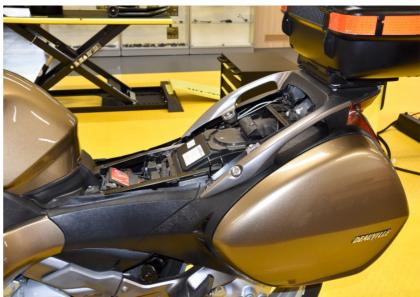

## Honda NT700V ABS Deauville 2006-2015 (BLP-U01)

Secure the bike on a stand.

Remove the seat.

Locate the transparent 3-pole rear light assembly connector.

Cut the Red wire.

Connect the BLP Red wire to the Red wire end, which goes to the bike's main wiring harness.