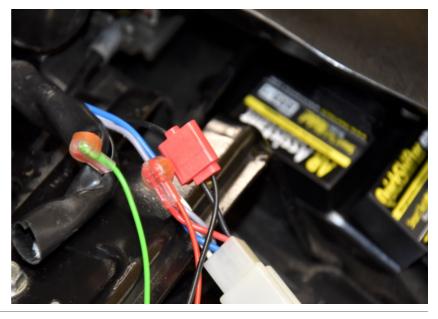

## Honda NT700V ABS Deauville 2006-2015 (BLP-U01)

Secure the bike on a stand.

Remove the seat.

Locate the transparent 3-pole rear light assembly connector.

Cut the Red wire.

Connect the BLP Red wire to the Red wire end, which goes to the bike's main wiring harness.

Connect the BLP Green wire to the Red wire end, which goes to the rear light assembly.

## Honda NT700V ABS Deauville 2006-2015 (BLP-U01)

Connect the BLP Black wire to the Black wire.

Typical position for the Brake Light Pro.

Secure the unit properly.