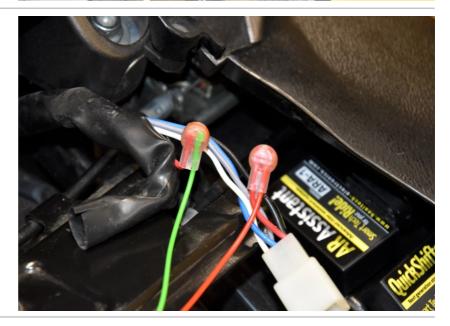

## Honda NT700V ABS Deauville 2006-2015 (BLP-U01)

Secure the bike on a stand.

Remove the seat.

Locate the transparent 3-pole rear light assembly connector.

Cut the Red wire.

Connect the BLP Red wire to the Red wire end, which goes to the bike's main wiring harness.

Connect the BLP Green wire to the Red wire end, which goes to the rear light assembly.

## Honda NT700V ABS Deauville 2006-2015 (BLP-U01)

Connect the BLP Black wire to the Black wire.

Typical position for the Brake Light Pro.

Secure the unit properly.