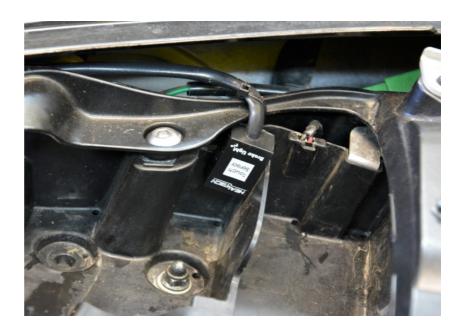

## Kawasaki ZX-10R 2006-2007 (BLP-U01)

Typical position for the Brake Light Pro.

Secure the unit properly.