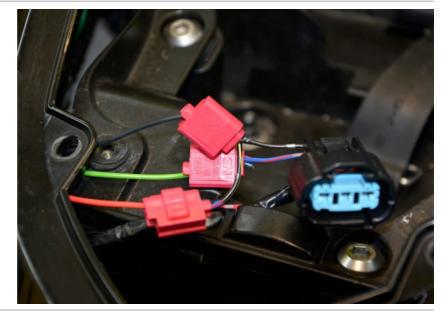

## Kawasaki ZX-10R 2006-2007 (BLP-U01)

Remove the passenger seat.

Locate the rear light connector under the passenger seat near the rear light.

(Black, 3-pole connector)

Cut the Blue/Red wire.

Connect the BLP Red wire to the Blue/Red wire end, which is at the wiring harness side.

Connect the BLP Green wire to the Blue/Red wire end, which goes to the rear light connector.

Connect the BLP Black wire to Black/Yellow wire.