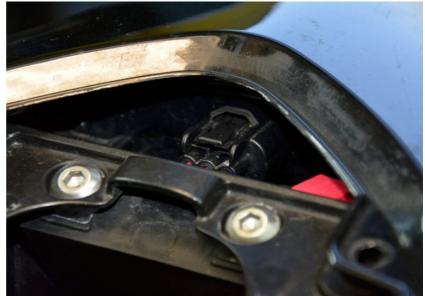

## Kawasaki ZX-10R 2006-2007 (BLP-U01)

Remove the passenger seat.

Locate the rear light connector under the passenger seat near the rear light.

(Black, 3-pole connector)

Cut the Blue/Red wire.

Connect the BLP Red wire to the Blue/Red wire end, which is at the wiring harness side.