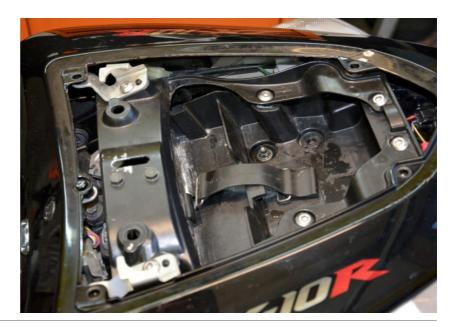

## Kawasaki ZX-10R 2006-2007 (BLP-U01)

Remove the passenger seat.

Locate the rear light connector under the passenger seat near the rear light.

(Black, 3-pole connector)

Cut the Blue/Red wire.

Connect the BLP Red wire to the Blue/Red wire end, which is at the wiring harness side.