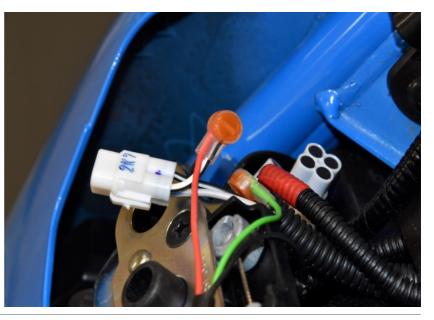

## Suzuki GSX-8S ABS TC 2023- (BLP-U01)

Cut the White/Black wire.

Connect the BLP Red wire to the White/Black wire end, which goes to the bike's main wiring harness.

Connect the BLP Green wire to the White/Black wire end, which goes to the rear light assembly.

Connect the BLP Black wire to the Black/White wire.

Typical position for the Brake Light Pro.

Secure the unit properly.