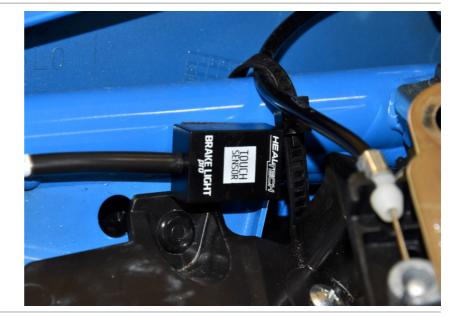

Connect the BLP Black wire to the Black/White wire.

Typical position for the Brake Light Pro.

Secure the unit properly.