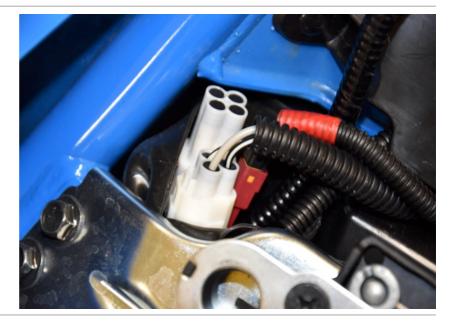

## Suzuki GSX-8S ABS TC 2023- (BLP-U01)

Secure the bike on a stand.

Remove the rear seat.

Locate the white 3-pole rear light assembly connector.