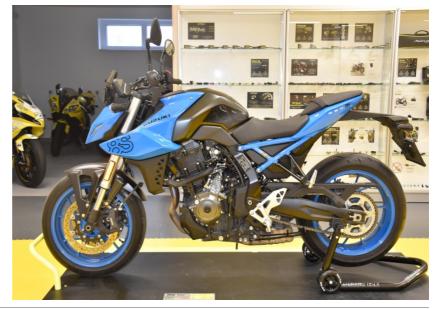

## Suzuki GSX-8S ABS TC 2023- (BLP-U01)

Secure the bike on a stand.

Remove the rear seat.

Locate the white 3-pole rear light assembly connector.