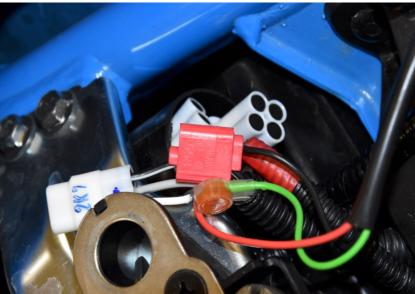

## Suzuki GSX-8S ABS TC 2023- (BLP-U01)

Cut the White/Black wire.

Connect the BLP Red wire to the White/Black wire end, which goes to the bike's main wiring harness.

Connect the BLP Green wire to the White/Black wire end, which goes to the rear light assembly.

Connect the BLP Black wire to the Black/White wire.

Typical position for the Brake Light Pro.

Secure the unit properly.