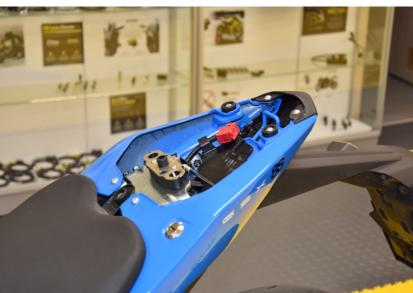

## Suzuki GSX-8S ABS TC 2023- (BLP-U01)

Secure the bike on a stand.

Remove the rear seat.

Locate the white 3-pole rear light assembly connector.

Connect the BLP Black wire to the Black/White wire.

Typical position for the Brake Light Pro.

Secure the unit properly.