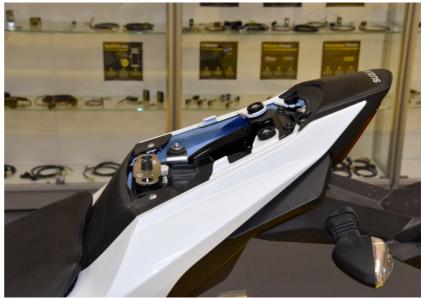

Connect the BLP Green wire to the Green wire end, which goes to the the rear light connector.

Typical position for the Brake Light Pro.

Secure the unit properly.