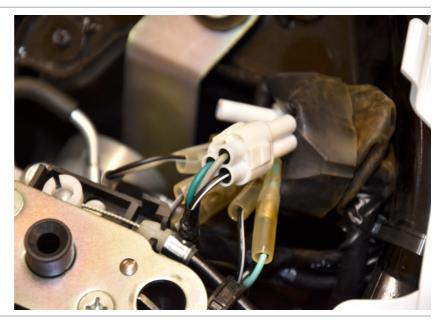

#### Suzuki GSX250R ABS 2018-2021 (BLP-U01)

Secure the bike on a stand.

Remove the rear seat.

Locate the rear light assembly connector.

(White, 3-pole connector)