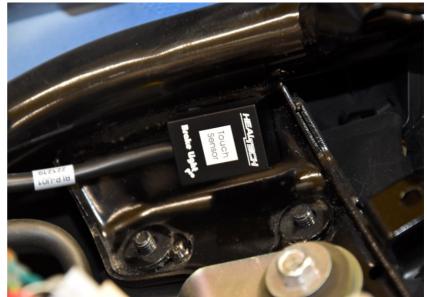

Connect the BLP Green wire to the Green wire end, which goes to the the rear light connector.

Typical position for the Brake Light Pro.

Secure the unit properly.