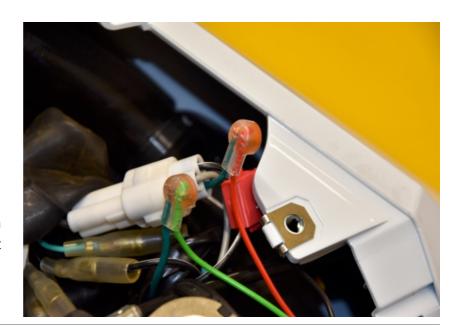

#### Suzuki GSX250R ABS 2018-2021 (BLP-U01)

Connect the BLP Black wire to the Black/White wire.

Cut the Green wire.

Connect the BLP Red wire to the Green wire end, which goes to the bike's wiring harness side.

Connect the BLP Green wire to the Green wire end, which goes to the the rear light connector.

Typical position for the Brake Light Pro.

Secure the unit properly.