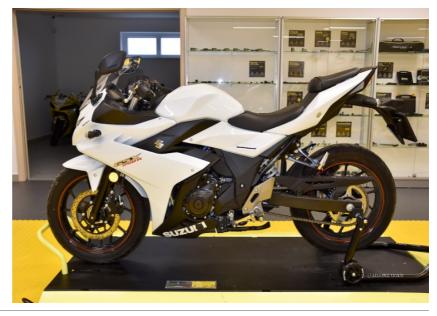

#### Suzuki GSX250R ABS 2018-2021 (BLP-U01)

Secure the bike on a stand.

Remove the rear seat.

Locate the rear light assembly connector.

(White, 3-pole connector)