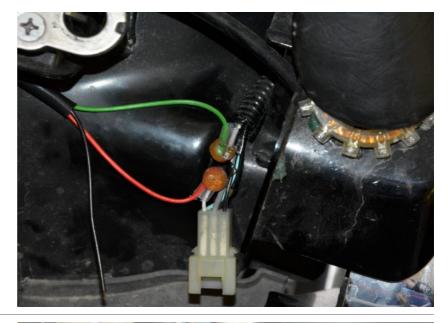

## Suzuki VZ1500 Intruder M1500 / Boulevard M90 2009-2013 (BLP-U01)

Connect the BLP Green wire to the White/Black wire end, which goes to the rear light connector.

Connect the BLP Black wire to the Black/White wire of the rear light connector.