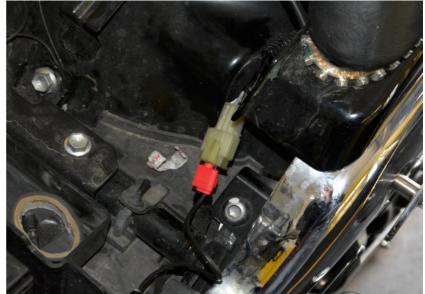

## Suzuki VZ1500 Intruder M1500 / Boulevard M90 2009-2013 (BLP-U01)

Remove the main seat.

Locate the rear light connector under the main seat.

(Transparent, 6-pole connector)

Cut the White/Black wire.

Connect the BLP Red wire to the White/Black wire end, which is at the wiring harness side.