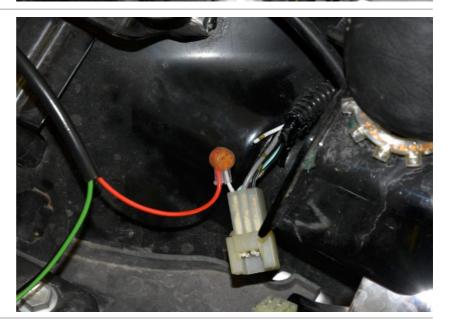

## Suzuki VZ1500 Intruder M1500 / Boulevard M90 2009-2013 (BLP-U01)

Remove the main seat.

Locate the rear light connector under the main seat.

(Transparent, 6-pole connector)

Cut the White/Black wire.

Connect the BLP Red wire to the White/Black wire end, which is at the wiring harness side.

## Suzuki VZ1500 Intruder M1500 / Boulevard M90 2009-2013 (BLP-U01)

Connect the BLP Green wire to the White/Black wire end, which goes to the rear light connector.

Connect the BLP Black wire to the Black/White wire of the rear light connector.