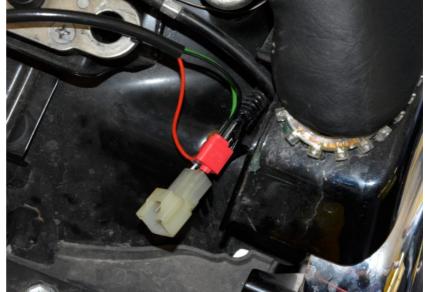

## Suzuki VZ1500 Intruder M1500 / Boulevard M90 2009-2013 (BLP-U01)

Remove the main seat.

Locate the rear light connector under the main seat.

(Transparent, 6-pole connector)

Cut the White/Black wire.

Connect the BLP Red wire to the White/Black wire end, which is at the wiring harness side.

## Suzuki VZ1500 Intruder M1500 / Boulevard M90 2009-2013 (BLP-U01)

Connect the BLP Green wire to the White/Black wire end, which goes to the rear light connector.

Connect the BLP Black wire to the Black/White wire of the rear light connector.