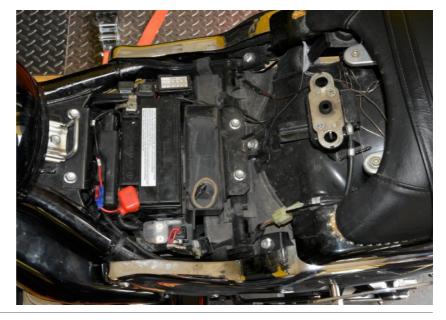

## Suzuki VZ1500 Intruder M1500 / Boulevard M90 2009-2013 (BLP-U01)

Remove the main seat.

Locate the rear light connector under the main seat.

(Transparent, 6-pole connector)

Cut the White/Black wire.

Connect the BLP Red wire to the White/Black wire end, which is at the wiring harness side.

Typical position for the Brake Light Pro.

Secure the unit properly.