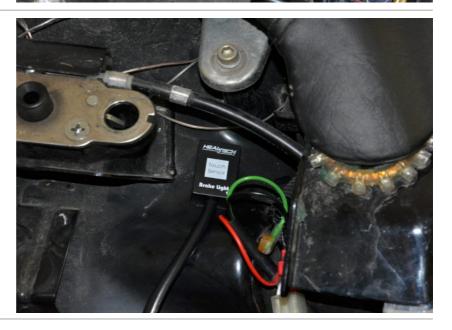

## **Brake Light Pro**Supplementary Manual



## Suzuki VZ1500 Intruder M1500 / Boulevard M90 2009-2013 (BLP-U01)

Remove the main seat.



Locate the rear light connector under the main seat.

(Transparent, 6-pole connector)



Cut the White/Black wire.

Connect the BLP Red wire to the White/Black wire end, which is at the wiring harness side.



## **Brake Light Pro**Supplementary Manual



## Suzuki VZ1500 Intruder M1500 / Boulevard M90 2009-2013 (BLP-U01)

Connect the BLP Green wire to the White/Black wire end, which goes to the rear light connector.



Connect the BLP Black wire to the Black/White wire of the rear light connector.



Typical position for the Brake Light Pro.

Secure the unit properly.