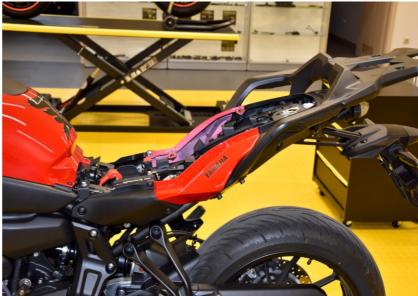

Connect the BLP Black wire to the Black/White wire.

Typical position for the Brake Light Pro.

Secure the unit properly.