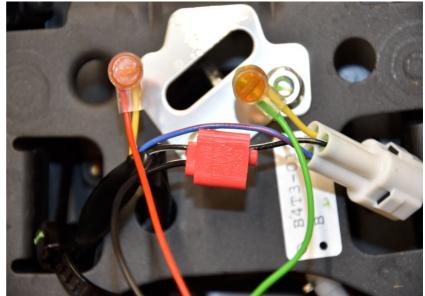

#### Yamaha Tracer 7 ABS 2021- (BLP-U01)

Cut the Yellow wire of the rear light assembly connector.

Connect the BLP Red wire to the Yellow wire end, which goes to the bike's main wiring harness.

Connect the BLP Green wire to the Yellow wire end, which goes to the rear light assembly.

Connect the BLP Black wire to the Black/White wire.

Typical position for the Brake Light Pro.

Secure the unit properly.