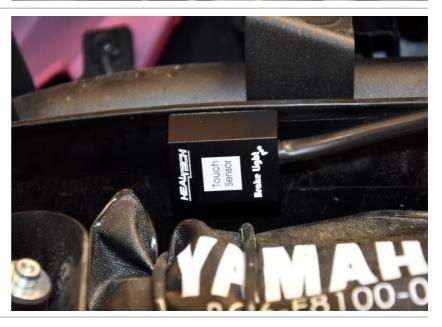

Connect the BLP Black wire to the Black/White wire.

Typical position for the Brake Light Pro.

Secure the unit properly.