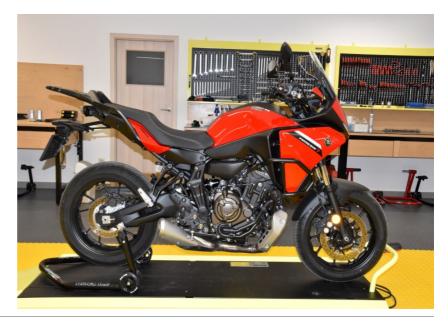

#### Yamaha Tracer 7 ABS 2021- (BLP-U01)

Secure the bike on a stand.

Remove the seat.

Locate the rear light assembly connector.

(White, 3-pole connector)