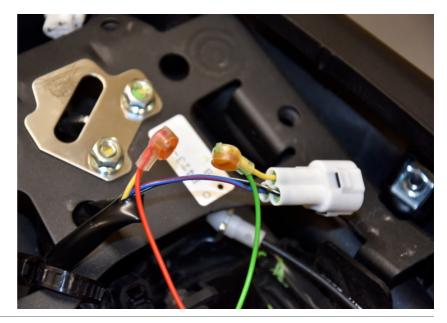

#### Yamaha Tracer 7 ABS 2021- (BLP-U01)

Cut the Yellow wire of the rear light assembly connector.

Connect the BLP Red wire to the Yellow wire end, which goes to the bike's main wiring harness.

Connect the BLP Green wire to the Yellow wire end, which goes to the rear light assembly.