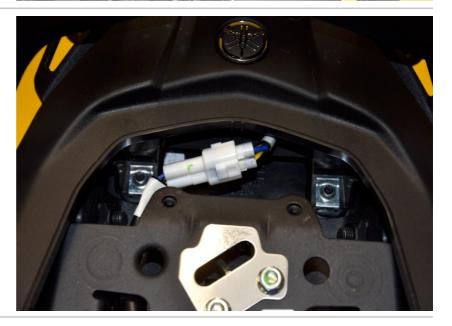

#### Yamaha Tracer 7 ABS 2021- (BLP-U01)

Secure the bike on a stand.

Remove the seat.

Locate the rear light assembly connector.

(White, 3-pole connector)