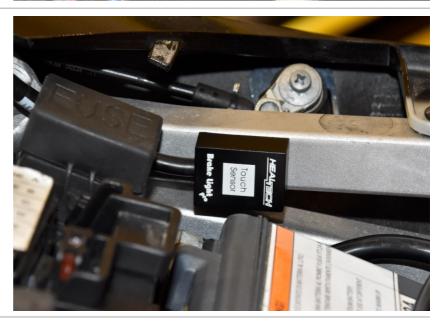

Connect the BLP Red wire to the Yellow wire.

Typical position for the Brake Light Pro.

Secure the unit properly.