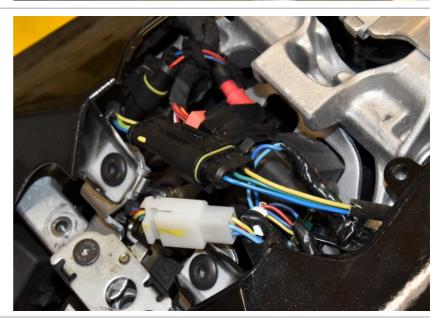

#### Aprilia Tuono V4 ABS TC 2021- (BLP-U02)

Cut the Green wire.

Connect the BLP Black wire to the Green wire end, which goes to the bike's main wiring harness.

Connect the BLP Blue wire to the Green wire end, which goes to the rear light assembly.