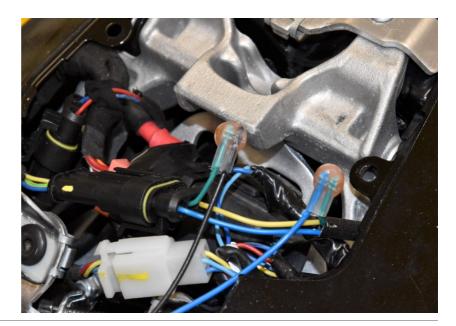

Connect the BLP Red wire to the Yellow wire.

Typical position for the Brake Light Pro.

Secure the unit properly.