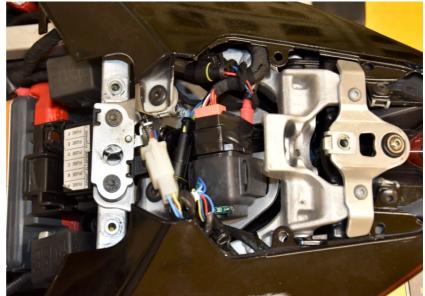

### Aprilia Tuono V4 ABS TC 2021- (BLP-U02)

Secure the bike on a stand.

Remove the rear seat and the black plastic cover.

Locate the black 3-pole rear light assembly connector.