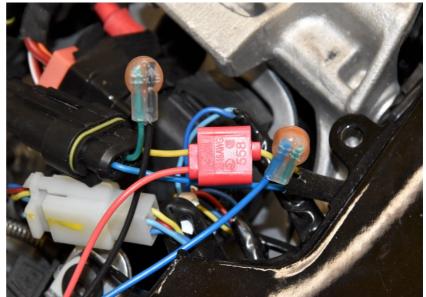

#### Aprilia Tuono V4 ABS TC 2021- (BLP-U02)

Cut the Green wire.

Connect the BLP Black wire to the Green wire end, which goes to the bike's main wiring harness.

Connect the BLP Blue wire to the Green wire end, which goes to the rear light assembly.

Connect the BLP Red wire to the Yellow wire.

Typical position for the Brake Light Pro.

Secure the unit properly.