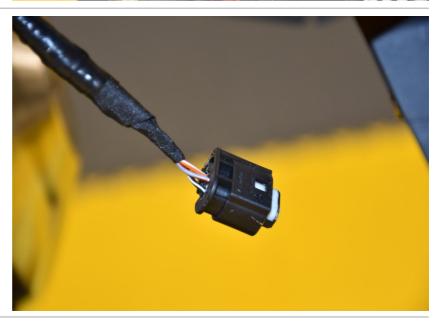

### **BMW G310R ABS 2021- (BLP-U05)**

Secure the bike on a stand.

Remove the seat and remove the rear side fairings.

Remove the lower black plastic cover from the licence plate holder.

Locate the black 3-pole rear light assembly connector.