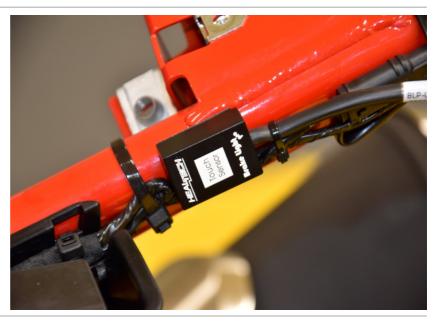

Connect the BLP Black wire to the White/Black wire.

Typical position for the Brake Light Pro.

Secure the unit properly.