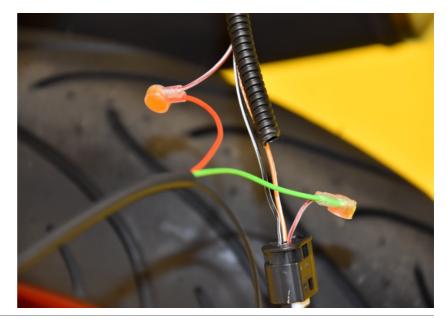

#### **BMW G310R ABS 2021- (BLP-U05)**

Cut the Grey/Red wire.

Connect the BLP Green wire to the Grey/Red wire end, which goes to the rear light assembly.

Connect the BLP Red wire to the Grey/Red wire end, which goes to the bike's main wiring harness.

Connect the BLP Black wire to the White/Black wire.

Typical position for the Brake Light Pro.

Secure the unit properly.