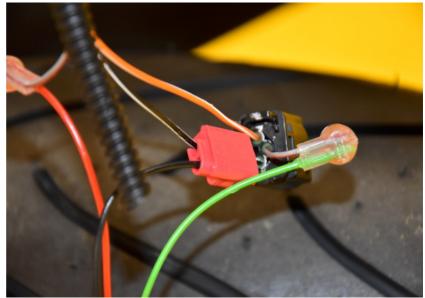

#### **BMW G310R ABS 2021- (BLP-U05)**

Cut the Grey/Red wire.

Connect the BLP Green wire to the Grey/Red wire end, which goes to the rear light assembly.

Connect the BLP Red wire to the Grey/Red wire end, which goes to the bike's main wiring harness.

Connect the BLP Black wire to the White/Black wire.

Typical position for the Brake Light Pro.

Secure the unit properly.