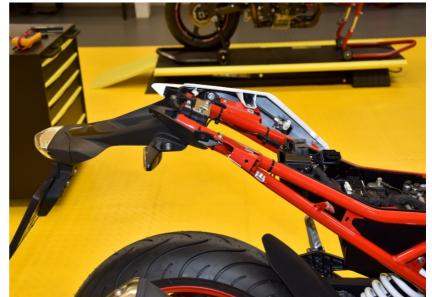

### **BMW G310R ABS 2021- (BLP-U05)**

Secure the bike on a stand.

Remove the seat and remove the rear side fairings.

Remove the lower black plastic cover from the licence plate holder.

Locate the black 3-pole rear light assembly connector.