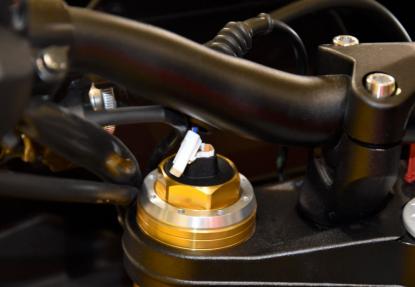

## Aprilia Tuono V4 ABS TC 2021- (CESE-01)

Secure the bike on a stand.

Locate the front suspension connectors and unplug it on both side.

Plug the CESE connectors to the suspension connectors.

Typical position for the Controlled Electronic Suspension Eliminator in the front.

Secure the unit properly.