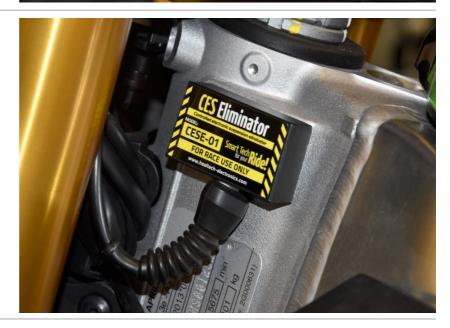

## Aprilia Tuono V4 ABS TC 2021- (CESE-01)

Secure the bike on a stand.

Locate the front suspension connectors and unplug it on both side.

Plug the CESE connectors to the suspension connectors.

Typical position for the Controlled Electronic Suspension Eliminator in the front.

Secure the unit properly.