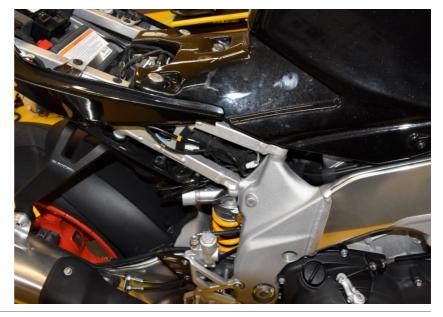

## Aprilia Tuono V4 ABS TC 2021- (CESE-01)

Remove the seats.

Remove the black cover from the frame.

Locate the rear suspension connectors and unplug both connector.

Plug the CESE connectors to the suspension connectors.

Secure the unit properly.