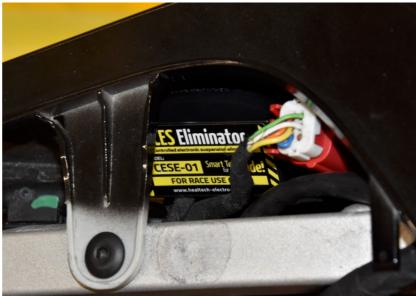

## Aprilia Tuono V4 ABS TC 2021- (CESE-01)

Secure the bike on a stand.

Locate the front suspension connectors and unplug it on both side.

Plug the CESE connectors to the suspension connectors.

Typical position for the Controlled Electronic Suspension Eliminator in the front.

Secure the unit properly.