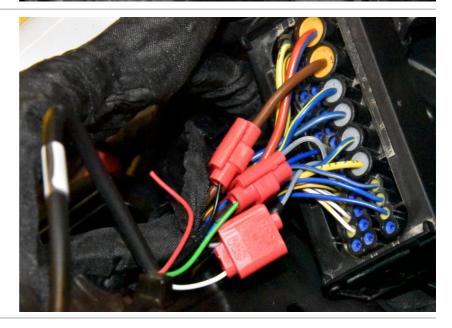

#### BMW R1250GS ABS TC 2017-2021 (CESE-07)

Splice the CESE Green wire to the Blue wire of the SCU connector. Use a red wire tap connector.

Splice the CESE White wire to the Grey wire of the SCU connector. Use a red wire tap connector.

Splice the CESE Black wire to the Brown wire of the SCU connector. Use a red wire tap connector.

### **BMW R1250GS ABS TC 2017-2021 (CESE-07)**

Splice the CESE Red wire to the Red/Blue wire of the SCU connector. Use a red wire tap connector.

Typical position for the Controlled Electronic Suspension Eliminator.