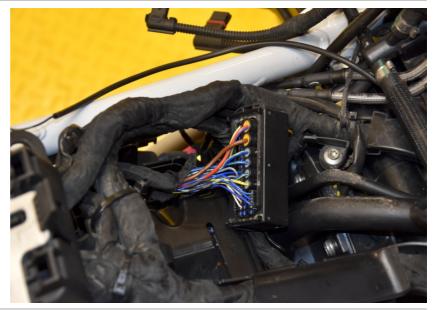

#### BMW R1250GS ABS TC 2017-2021 (CESE-07)

Splice the CESE Green wire to the Blue wire of the SCU connector. Use a red wire tap connector.

Splice the CESE White wire to the Grey wire of the SCU connector. Use a red wire tap connector.

Splice the CESE Black wire to the Brown wire of the SCU connector. Use a red wire tap connector.

### **BMW R1250GS ABS TC 2017-2021 (CESE-07)**

Splice the CESE Red wire to the Red/Blue wire of the SCU connector. Use a red wire tap connector.

Typical position for the Controlled Electronic Suspension Eliminator.