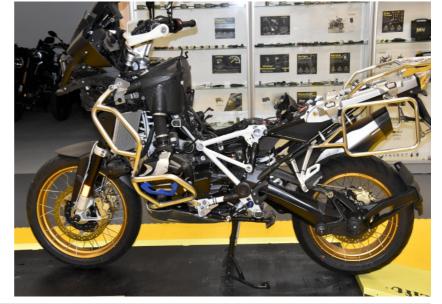

#### BMW R1250GS ABS TC 2017-2021 (CESE-07)

Secure the bike on a stand.

Remove the seats.

Remove the side fairings from the fuel tank.

Remove the fuel tank.

Locate the Suspension Control Unit.

Unplug and remove the Suspension Control Unit.