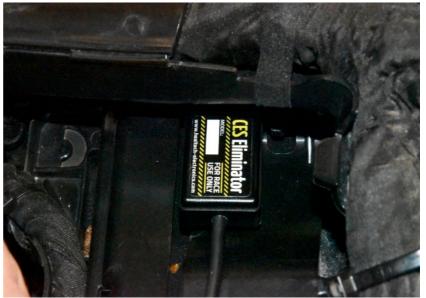

### **BMW R1250GS ABS TC 2017-2021 (CESE-07)**

Splice the CESE Red wire to the Red/Blue wire of the SCU connector. Use a red wire tap connector.

Typical position for the Controlled Electronic Suspension Eliminator.

Secure the unit properly.