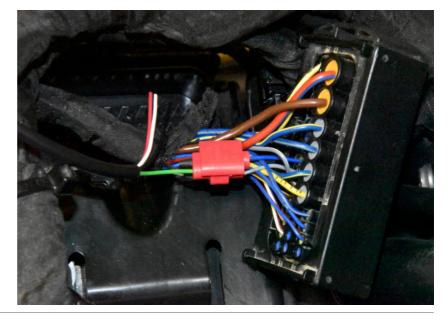

#### BMW R1250GS ABS TC 2017-2021 (CESE-07)

Secure the bike on a stand.

Remove the seats.

Remove the side fairings from the fuel tank.

Remove the fuel tank.

Locate the Suspension Control Unit.

Unplug and remove the Suspension Control Unit.