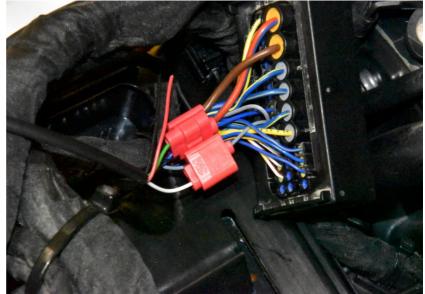

#### BMW R1250GS ABS TC 2017-2021 (CESE-07)

Splice the CESE Green wire to the Blue wire of the SCU connector. Use a red wire tap connector.

Splice the CESE White wire to the Grey wire of the SCU connector. Use a red wire tap connector.

Splice the CESE Black wire to the Brown wire of the SCU connector. Use a red wire tap connector.