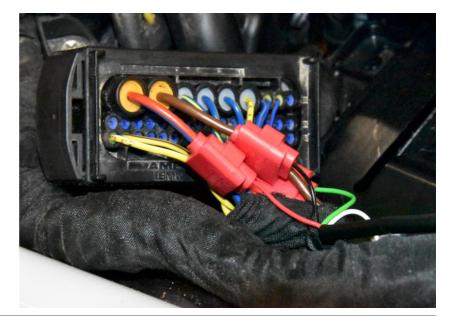

### **BMW R1250GS ABS TC 2017-2021 (CESE-07)**

Splice the CESE Red wire to the Red/Blue wire of the SCU connector. Use a red wire tap connector.

Typical position for the Controlled Electronic Suspension Eliminator.

Secure the unit properly.