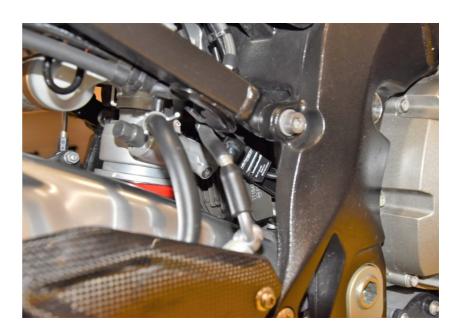

Remove the Exhaust Servo motor completely.

(Black, 4-pole connector near the rear swingarm)

## BMW S1000RR 2015-2018 (2pcs ESE-BM1)

Typical position for the 2nd Exhaust Servo Eliminator.

Secure the unit properly.