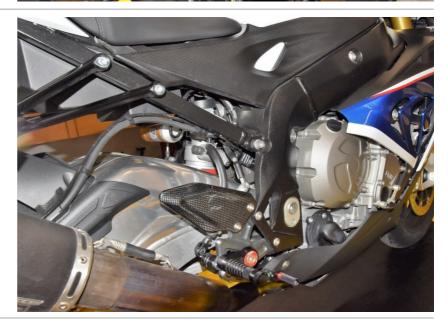

Remove the Exhaust Servo motor completely.

(Black, 4-pole connector near the rear swingarm)