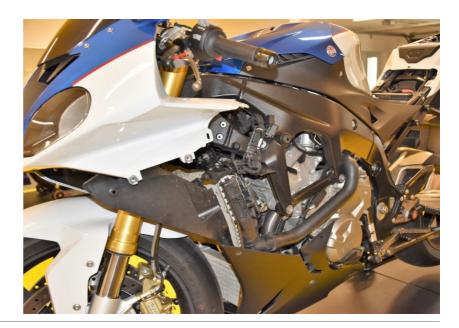

## BMW S1000RR 2015-2018 (2pcs ESE-BM1)

Remove the the left side fairings.

Locate the Exhaust Servo motor.

Unplug the Exhaust Servo motor connector.

Remove the Exhaust Servo motor completely.

(Black, 4-pole connector)