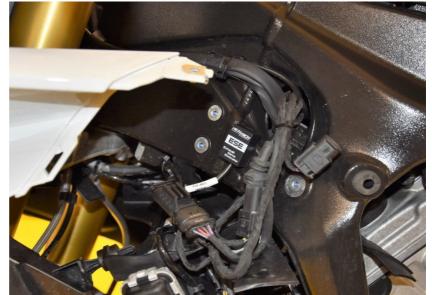

## BMW S1000RR 2015-2018 (2pcs ESE-BM1)

Remove the the left side fairings.

Locate the Exhaust Servo motor.

Unplug the Exhaust Servo motor connector.

Remove the Exhaust Servo motor completely.

(Black, 4-pole connector)

Plug the ESE module to the 4-pole bike harness connector.

Typical position for the 1st Exhaust Servo Eliminator.

Secure the unit properly.

Locate the 2nd Exhaust Servo motor.

Unplug the Exhaust Servo motor connector.