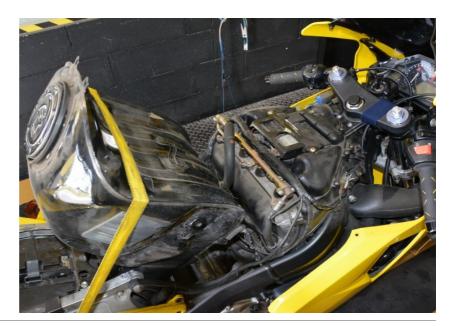

#### Honda CBR600RR 2003-2006 (GPDT-H01)

Lift up or remove the fuel tank.

Connect the Glpro connector to the diagnostic system connector.

(Red, 4-pole connector with red cap under the main seat near the positive side of the battery)