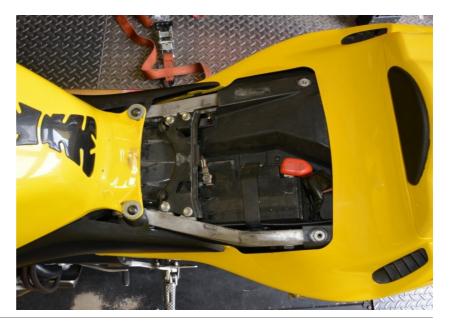

#### Honda CBR600RR 2003-2006 (GPDT-H01)

Remove the main seat.

Remove the black side covers from the fuel tank cover.

Remove the fuel tank cover.

Remove the ram-air covers.

Remove the fuel tank cover.