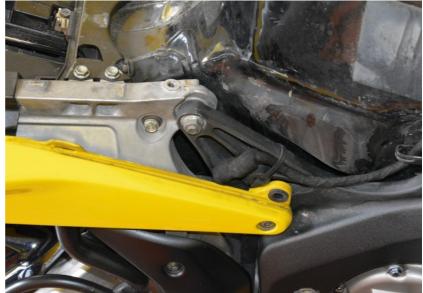

#### Honda CBR600RR 2003-2006 (GPDT-H01)

Lift up or remove the fuel tank.

Connect the Glpro connector to the diagnostic system connector.

(Red, 4-pole connector with red cap under the main seat near the positive side of the battery)