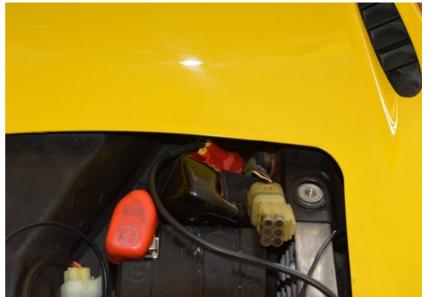

#### Honda CBR600RR 2003-2006 (GPDT-H01)

Lift up or remove the fuel tank.

Connect the Glpro connector to the diagnostic system connector.

(Red, 4-pole connector with red cap under the main seat near the positive side of the battery)