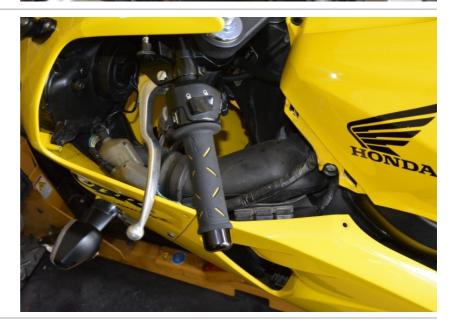

### **GIPRO DS-SERIES GEAR INDICATOR**

# Supplementary Manual



#### Honda CBR600RR 2003-2006 (GPDT-H01)

Remove the main seat.



Remove the black side covers from the fuel tank cover.

Remove the fuel tank cover.



Remove the ram-air covers.

Remove the fuel tank cover.



#### **GIPRO DS-SERIES GEAR INDICATOR**

## Supplementary Manual



#### Honda CBR600RR 2003-2006 (GPDT-H01)

Lift up or remove the fuel tank.



Connect the Glpro connector to the diagnostic system connector.

(Red, 4-pole connector with red cap under the main seat near the positive side of the battery)



Typical position for the gear indicator.

Secure the unit properly.