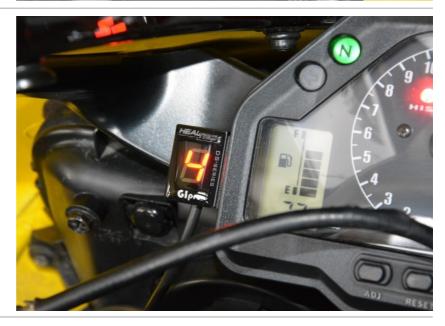

### **GIPRO DS-SERIES GEAR INDICATOR**

# Supplementary Manual



#### Honda CBR600RR 2003-2006 (GPDT-H01)

Remove the main seat.



Remove the black side covers from the fuel tank cover.

Remove the fuel tank cover.



Remove the ram-air covers.

Remove the fuel tank cover.



#### **GIPRO DS-SERIES GEAR INDICATOR**

## Supplementary Manual



#### Honda CBR600RR 2003-2006 (GPDT-H01)

Lift up or remove the fuel tank.



Connect the Glpro connector to the diagnostic system connector.

(Red, 4-pole connector with red cap under the main seat near the positive side of the battery)



Typical position for the gear indicator.

Secure the unit properly.