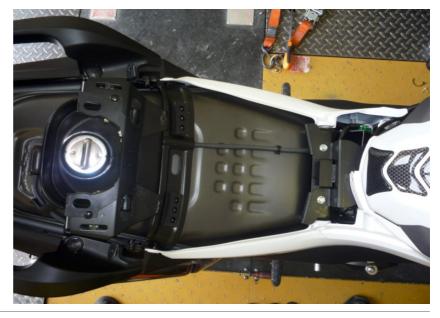

#### Honda NC700S 2012-2013 (GPDT-H01)

Open the passenger seat and remove the main seat.

Open the helmet holder box.

Remove the cover of the helmet holder box at the left side.

Remove the battery plastic cover inside helmet holder box.