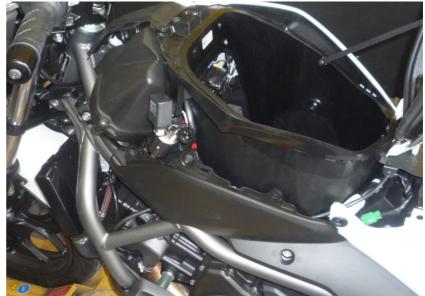

#### Honda NC700S 2012-2013 (GPDT-H01)

Open the passenger seat and remove the main seat.

Open the helmet holder box.

Remove the cover of the helmet holder box at the left side.

Remove the battery plastic cover inside helmet holder box.