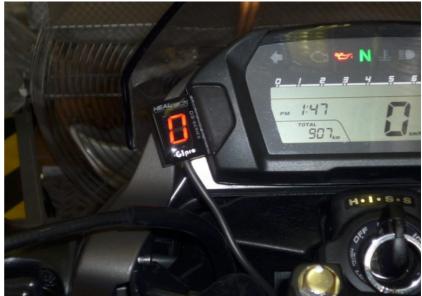

#### Honda NC700S 2012-2013 (GPDT-H01)

Connect the Glpro connector to the diagnostic system connector.

(Red, 4-pole connector with red cap near positive side of battery)

Typical position for the gear indicator.