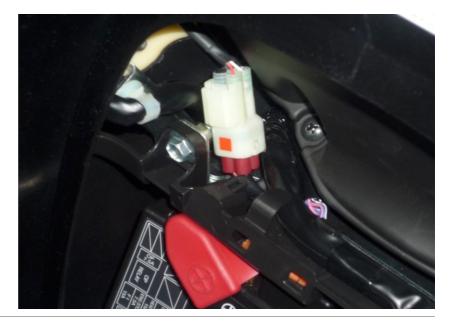

#### Honda NC700S 2012-2013 (GPDT-H01)

Connect the Glpro connector to the diagnostic system connector.

(Red, 4-pole connector with red cap near positive side of battery)

Typical position for the gear indicator.