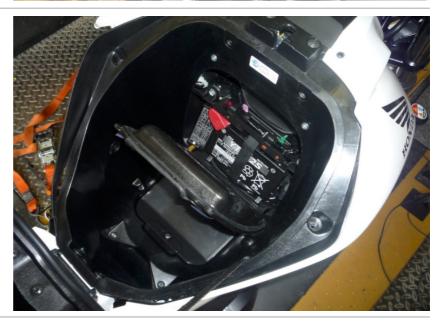

#### Honda NC700S 2012-2013 (GPDT-H01)

Open the passenger seat and remove the main seat.

Open the helmet holder box.

Remove the cover of the helmet holder box at the left side.

Remove the battery plastic cover inside helmet holder box.