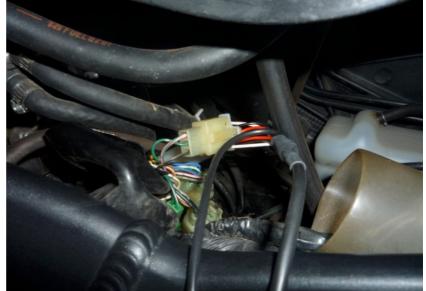

(White, 3-pole connectors in the Black dust boot at the left side below the fuel tank)

Connect the GPX Black/Green wire to the Yellow wire of the ECM/ECU.

(Gray connector, PIN #1, below the tail fairing near to the rear light)