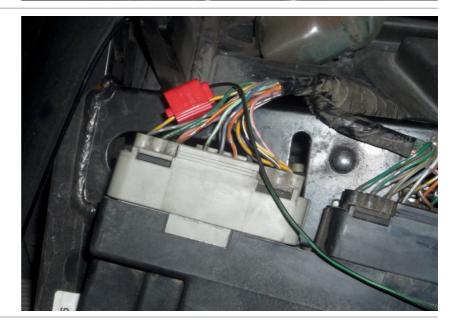

(White, 3-pole connectors in the Black dust boot at the left side below the fuel tank)

Connect the GPX Black/Green wire to the Yellow wire of the ECM/ECU.

(Gray connector, PIN #1, below the tail fairing near to the rear light)