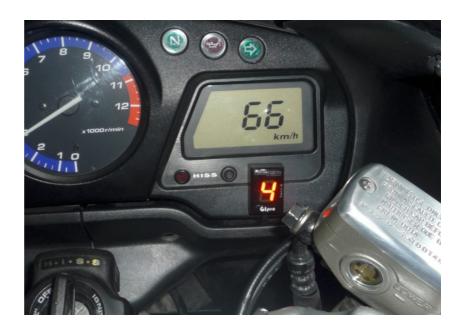

### Honda CBR1100XX 2001-2006 (GPXT + GPX-H01)

Typical position for the gear indicator.

Secure the unit properly.