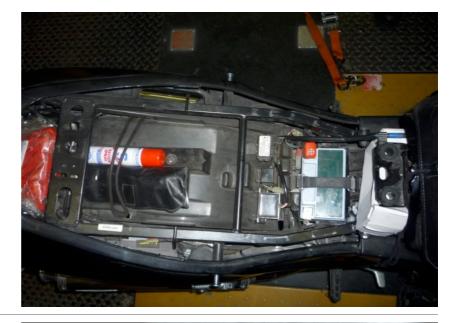

#### Honda CBR1100XX 2001-2006 (GPXT + GPX-H01)

Remove the seat.

Lift up or remove the fuel tank.

Route the GPX cable through the top opening of the Black dust boot.

Plug the GPX connectors in-line with the speed sensor connectors.