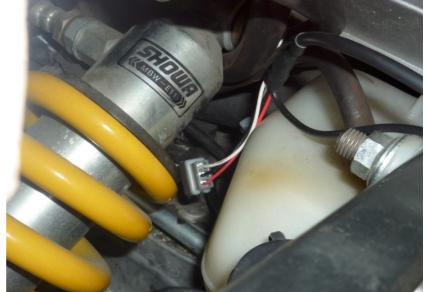

#### Honda CBR600F4i 2001-2006 (GPXT + GPX-H01)

Remove the seat.

Lift up or remove the fuel tank.

Plug the GPX connectors in-line with the speed sensor connectors.

(Black, 3-pole connectors at the front of rear shock absorber, near the water reservoir)