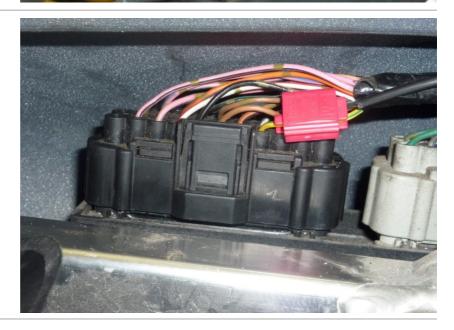

Connect the GPX Black/Green wire to the Yellow/Green wire of the ECM/ECU.

(Black connector, under the tail fairing next to the left frame)