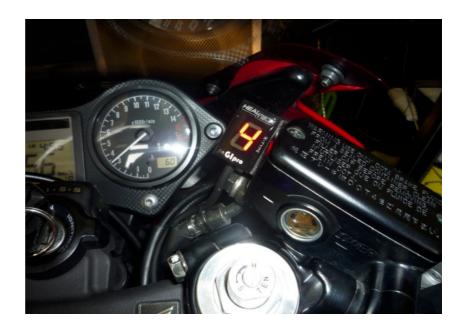

### Honda CBR600F4i 2001-2006 (GPXT + GPX-H01)

Typical position for the gear indicator.

Secure the unit properly.