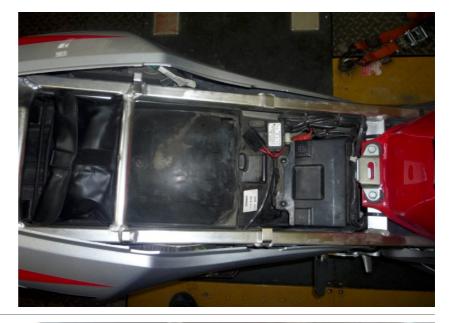

#### Honda CBR600F4i 2001-2006 (GPXT + GPX-H01)

Remove the seat.

Lift up or remove the fuel tank.

Plug the GPX connectors in-line with the speed sensor connectors.

(Black, 3-pole connectors at the front of rear shock absorber, near the water reservoir)