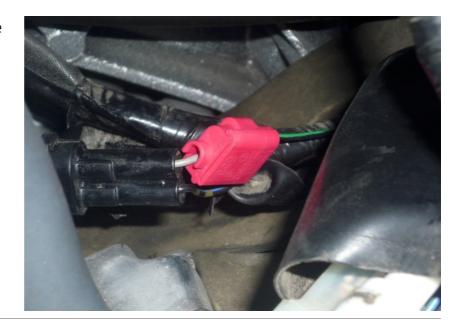

#### Yamaha FZ6S Fazer 2004-2010 (GPXT + GPX-Y01)

Connect the GPX Black/Green wire to the Gray wire of the crankshaft position sensor connector.

(Black, 2-pole connector at the right side below the fuel tank)

Connect the GPX Red wire to the Brown wire of the rear brakelight switch connector.

(Brown, 2-pole connector below the fuel tank)