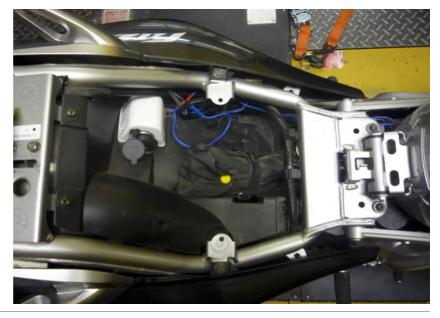

### Yamaha FZ6S Fazer 2004-2010 (GPXT + GPX-Y01)

Remove the main seat.

Lift up or remove the fuel tank.

Plug the GPX connectors in-line with the speed sensor connectors.

(White, 3-pole triangular connectors in dust boot below the fuel tank)