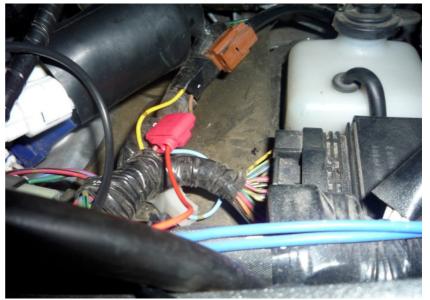

## Supplementary Manual

#### Yamaha FZ6S Fazer 2004-2010 (GPXT + GPX-Y01)

Connect the GPX Black/Green wire to the Gray wire of the crankshaft position sensor connector.

(Black, 2-pole connector at the right side below the fuel tank)