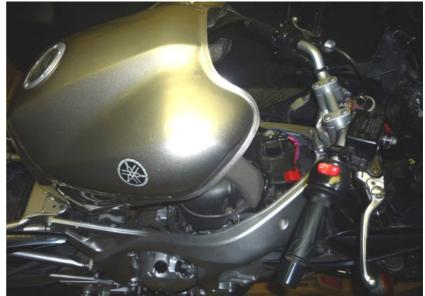

### Yamaha FZ6S Fazer 2004-2010 (GPXT + GPX-Y01)

Remove the main seat.

Lift up or remove the fuel tank.

Plug the GPX connectors in-line with the speed sensor connectors.

(White, 3-pole triangular connectors in dust boot below the fuel tank)