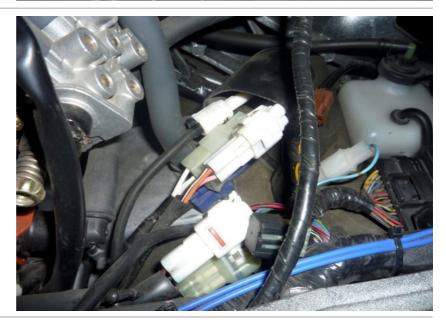

### Yamaha FZ6S Fazer 2004-2010 (GPXT + GPX-Y01)

Remove the main seat.

Lift up or remove the fuel tank.

Plug the GPX connectors in-line with the speed sensor connectors.

(White, 3-pole triangular connectors in dust boot below the fuel tank)