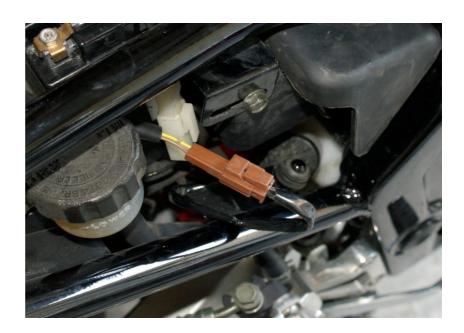

### Yamaha FZS600 Fazer 1998-2003 (GPXT + GPX-Y01)

Connect the GPX Red wire to the Brown wire of the rear brakelight switch connector.

(Brown, 2-pole connector at the right side)