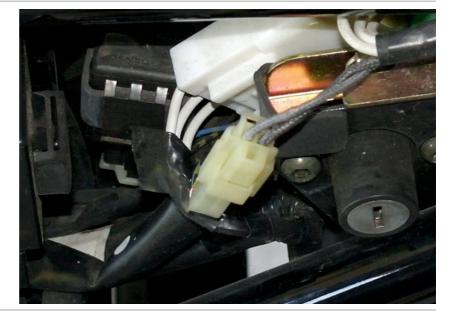

(White, 3-pole triangular connectors in a box at the front of the airbox)

Connect the GPX Black/Green wire to the Gray wire of the crankshaft position sensor connector.

(Transparent, 2-pole connector at the left side)