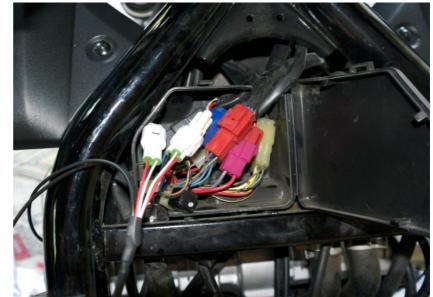

#### Yamaha FZS600 Fazer 1998-2003 (GPXT + GPX-Y01)

Remove the seat.

Remove the left and right black frame covers from below the seat.

Lift up or remove the fuel tank.

Plug the GPX connectors in-line with the speed sensor connectors.

(White, 3-pole triangular connectors in a box at the front of the airbox)

Connect the GPX Black/Green wire to the Gray wire of the crankshaft position sensor connector.

(Transparent, 2-pole connector at the left side)