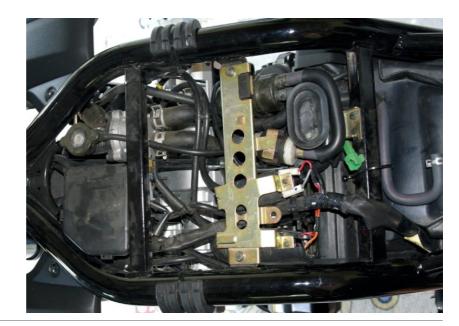

#### Yamaha FZS600 Fazer 1998-2003 (GPXT + GPX-Y01)

Remove the seat.

Remove the left and right black frame covers from below the seat.

Lift up or remove the fuel tank.

Plug the GPX connectors in-line with the speed sensor connectors.

(White, 3-pole triangular connectors in a box at the front of the airbox)

Connect the GPX Black/Green wire to the Gray wire of the crankshaft position sensor connector.

(Transparent, 2-pole connector at the left side)