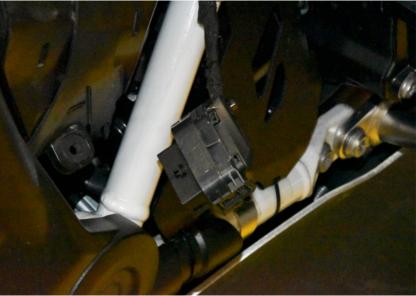

## BMW R1250GS ABS TC 2019- (MM-BM1)

Secure the bike on a stand.

Remove the black plastic cover on the right side and locate the OBD connector.

If the speedometer is set to MPH reading, change the indication in the dash menu from MPH to Km/h.

Plug the MM connector to the OBD connector.

Set the service interval with the UP and DOWN arrow keys.

Hold down the UP and DOWN arrow keys until 'UP' lights up. The service interval is uploaded.