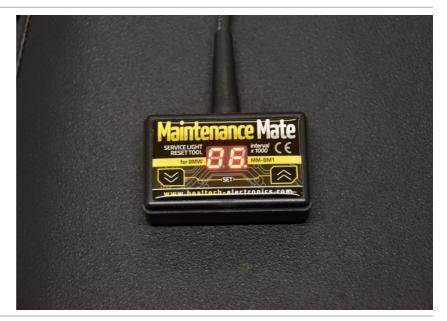

Plug the MM connector to the OBD connector.

Set the service interval with the UP and DOWN arrow keys.

Hold down the UP and DOWN arrow keys until 'UP' lights up. The service interval is uploaded.