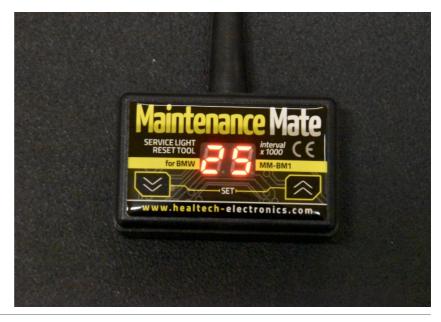

## BMW R1250GS ABS TC 2019- (MM-BM1)

Set the service date with the UP and DOWN arrow keys in the following format: d1: Year / d2: Month / d3: Day

When you have entered the desired value, press both buttons to step forward.

After setting d3, when 'UP' lights up, the service date is uploaded.

Keep in mind that most models do not allow you to specify an interval greater than one year.

The service lamp disappears and the new service interval is loaded.