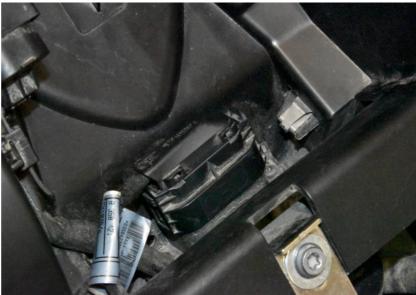

## BMW S1000XR ABS TC 2016- (MM-BM1)

Secure the bike on a stand.

Remove the seat and locate the OBD connector.

If the speedometer is set to MPH reading, change the indication in the dash menu from MPH to Km/h.

Plug the MM connector to the OBD connector.

Set the service interval with the UP and DOWN arrow keys.

Hold down the UP and DOWN arrow keys until 'UP' lights up. The service interval is uploaded.