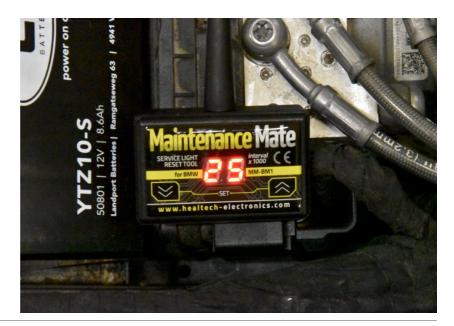

## BMW S1000XR ABS TC 2016- (MM-BM1)

Set the service date with the UP and DOWN arrow keys in the following format: d1: Year / d2: Month / d3: Day

When you have entered the desired value, press both buttons to step forward.

After setting d3, when 'UP' lights up, the service date is uploaded.

Keep in mind that most models do not allow you to specify an interval greater than one year.

The service lamp disappears and the new service interval is loaded.