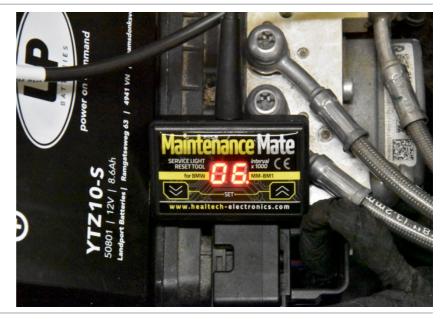

Plug the MM connector to the OBD connector.

Set the service interval with the UP and DOWN arrow keys.

Hold down the UP and DOWN arrow keys until 'UP' lights up. The service interval is uploaded.