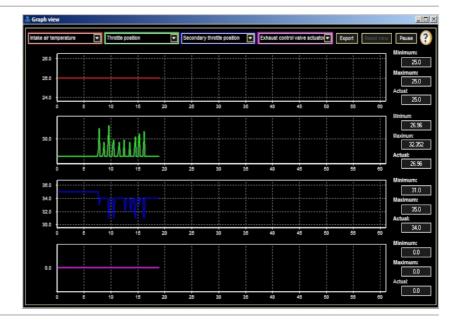

### **OBD Tool**

# Supplementary Manual



### Suzuki SFV650 2009-2015 (OBD-S01)

Secure the bike on a stand.



Remove the seat and the side covers.

Locate the diagnostic connector.

(White, 6-pole connector)



Plug the OBD connector to the the diagnostic connector and the USB connector to the computer.



### **OBD Tool**

## Supplementary Manual



#### Suzuki SFV650 2009-2015 (OBD-S01)

Turn the ignition key ON and click on the connect button in the program.



The faults shows on the screen.

To clear the faults:

First click on the Clear fault codes button and then to the Yes button.



Start the engine if you wish to inspect parameters while the engine is running.