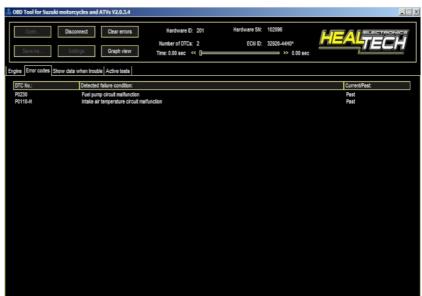

#### Suzuki SFV650 2009-2015 (OBD-S01)

Turn the ignition key ON and click on the connect button in the program.

The faults shows on the screen.

To clear the faults:

First click on the Clear fault codes button and then to the Yes button.