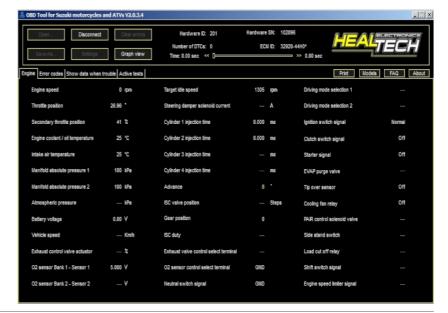

### **OBD Tool**

# Supplementary Manual



### Suzuki SFV650 2009-2015 (OBD-S01)

Secure the bike on a stand.



Remove the seat and the side covers.

Locate the diagnostic connector.

(White, 6-pole connector)



Plug the OBD connector to the the diagnostic connector and the USB connector to the computer.



### **OBD Tool**

## Supplementary Manual



#### Suzuki SFV650 2009-2015 (OBD-S01)

Turn the ignition key ON and click on the connect button in the program.



The faults shows on the screen.

To clear the faults:

First click on the Clear fault codes button and then to the Yes button.



Start the engine if you wish to inspect parameters while the engine is running.