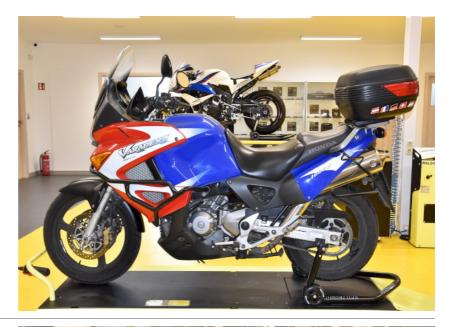

## Honda XL1000V ABS Varadero 2003-2012 (iQSE-1 + QSH-F2B)

Secure the bike on a stand.

Remove the seat.

Remove the fuel tank and remove the airbox.

Locate the fuel injector connectors.

Plug the QSH connectors in-line with the fuel injector connectors.

Typical position for the QuickShifter easy.

Secure the unit properly.