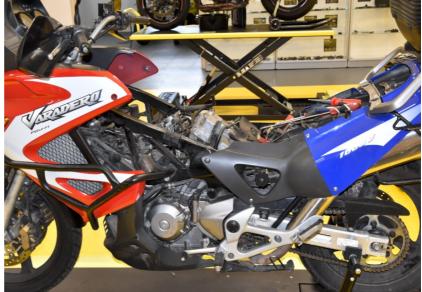

## Honda XL1000V ABS Varadero 2003-2012 (iQSE-1 + QSH-F2B)

Secure the bike on a stand.

Remove the seat.

Remove the fuel tank and remove the airbox.

Locate the fuel injector connectors.

Plug the QSH connectors in-line with the fuel injector connectors.