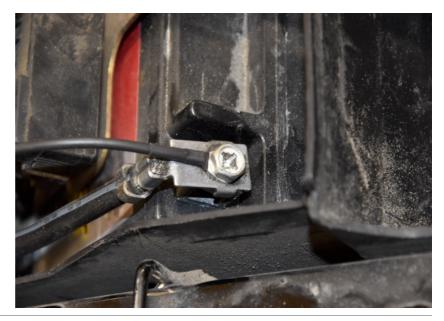

## Honda XL1000V ABS Varadero 2003-2012 (iQSE-1 + QSH-F2B)

Connect the QSH Black wire terminal to the battery negative terminal.

Mount the QSE sensor.

(Replace the bolt with the one supplied. Tighten the bolt in this position by about 6 Nm. If you do not have torque wrench, tighten the bolt until the shift arm is tight on the gearbox shaft.)