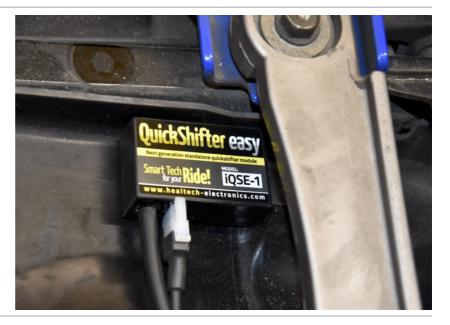

## **QuickShifter easy** Supplementary Manual



## Honda XL1000V ABS Varadero 2003-2012 (iQSE-1 + QSH-F2B)

Secure the bike on a stand.



Remove the seat.

Remove the fuel tank and remove the airbox.



Locate the fuel injector connectors.

Plug the QSH connectors in-line with the fuel injector connectors.



## **QuickShifter easy** Supplementary Manual



## Honda XL1000V ABS Varadero 2003-2012 (iQSE-1 + QSH-F2B)

Connect the QSH Black wire terminal to the battery negative terminal.



Mount the QSE sensor.

(Replace the bolt with the one supplied. Tighten the bolt in this position by about 6 Nm. If you do not have torque wrench, tighten the bolt until the shift arm is tight on the gearbox shaft.)



Typical position for the QuickShifter easy.

Secure the unit properly.