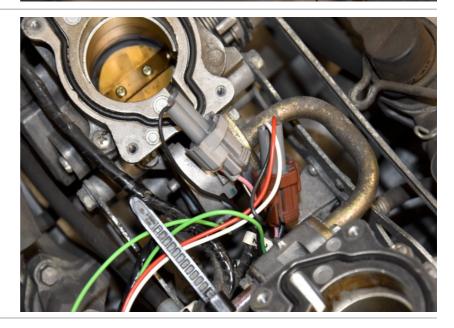

## Honda XL1000V ABS Varadero 2003-2012 (iQSE-1 + QSH-F2B)

Secure the bike on a stand.

Remove the seat.

Remove the fuel tank and remove the airbox.

Locate the fuel injector connectors.

Plug the QSH connectors in-line with the fuel injector connectors.