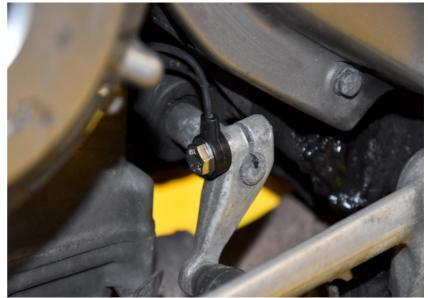

## Honda XL1000V ABS Varadero 2003-2012 (iQSE-1 + QSH-F2B)

Connect the QSH Black wire terminal to the battery negative terminal.

Mount the QSE sensor.

(Replace the bolt with the one supplied. Tighten the bolt in this position by about 6 Nm. If you do not have torque wrench, tighten the bolt until the shift arm is tight on the gearbox shaft.)