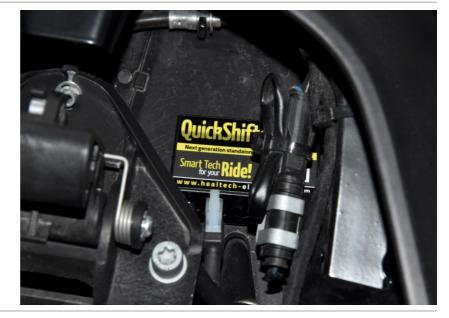

Mount the QSE sensor.

(Place the sensor in the rod as shown. Tighten the nut by hand fully and then by a 1/4 turn using a wrench but maximum to about 6 Nm.)

Typical position for the QuickShifter easy.

Secure the unit properly.