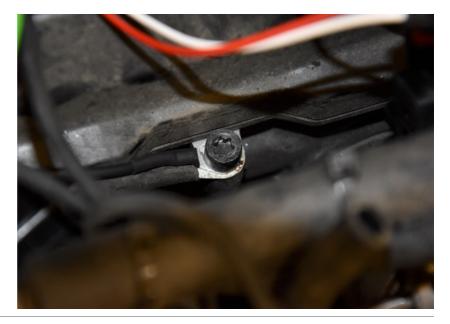

## BMW F800R ABS 2009- (iQSE-1 + QSH-F2D)

Connect the QSH Black wire terminal to the battery negative terminal.

(The picture on the right shows an alternative location, but we recommend using the battery negative terminal)