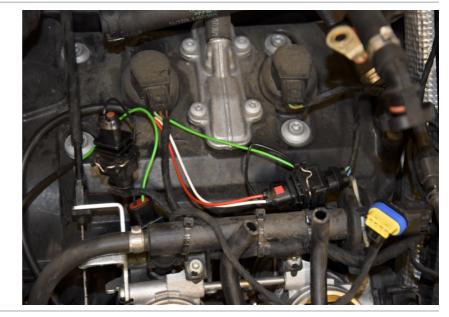

## BMW F800R ABS 2009- (iQSE-1 + QSH-F2D)

Secure the bike on a stand.

Remove the seat.

Remove the covers from the airbox.

Remove the battery and the airbox.

Locate the fuel injector connectors.

Plug the QSH connectors in-line with the fuel injector connectors.