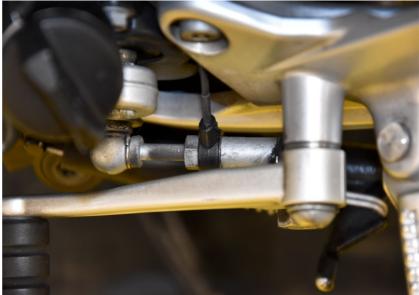

Mount the QSE sensor.

(Place the sensor in the rod as shown. Tighten the nut by hand fully and then by a 1/4 turn using a wrench but maximum to about 6 Nm.)

Typical position for the QuickShifter easy.

Secure the unit properly.