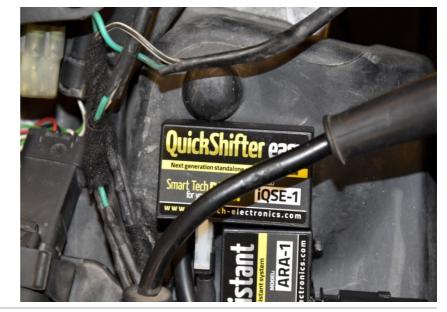

## **QuickShifter easy** Supplementary Manual



## Ducati Hypermotard 2007-2012 (iQSE-1 + QSH-F2D)

Secure the bike on a stand.



Remove the seat and the side fairings.

Remove the fuel tank.



Plug the QSH connectors in-line with the fuel injector connectors.



## **QuickShifter easy** Supplementary Manual



## Ducati Hypermotard 2007-2012 (iQSE-1 + QSH-F2D)

Connect the QSH Black wire terminal to the battery negative terminal.



Mount the QSE sensor.

(Place the sensor in the rod as shown. Tighten the nut by hand fully and then by a 1/4 turn using a wrench but maximum to about 6 Nm.)



Typical position for the QuickShifter easy.

Secure the unit properly.