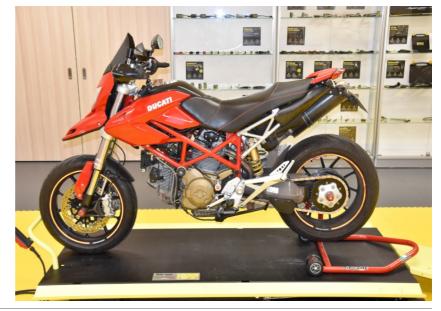

## Ducati Hypermotard 2007-2012 (iQSE-1 + QSH-F2D)

Secure the bike on a stand.

Remove the seat and the side fairings.

Remove the fuel tank.

Plug the QSH connectors in-line with the fuel injector connectors.

Typical position for the QuickShifter easy.

Secure the unit properly.