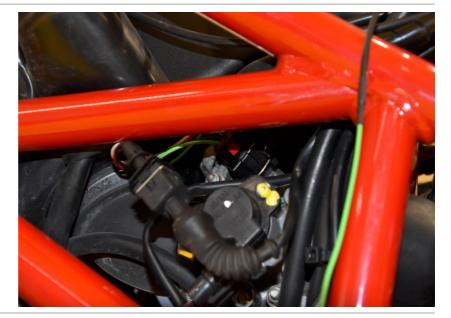

## Ducati Hypermotard 2007-2012 (iQSE-1 + QSH-F2D)

Secure the bike on a stand.

Remove the seat and the side fairings.

Remove the fuel tank.

Plug the QSH connectors in-line with the fuel injector connectors.