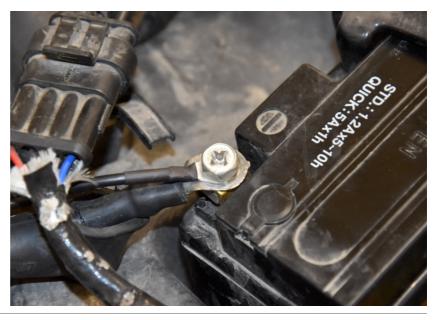

## Ducati Hypermotard 2007-2012 (iQSE-1 + QSH-F2D)

Connect the QSH Black wire terminal to the battery negative terminal.

Mount the QSE sensor.

(Place the sensor in the rod as shown. Tighten the nut by hand fully and then by a 1/4 turn using a wrench but maximum to about 6 Nm.)