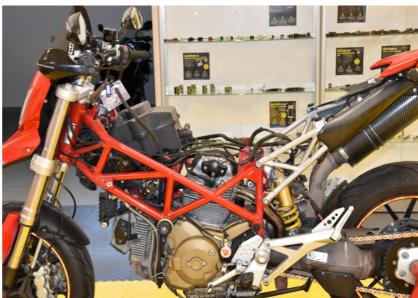

## Ducati Hypermotard 2007-2012 (iQSE-1 + QSH-F2D)

Secure the bike on a stand.

Remove the seat and the side fairings.

Remove the fuel tank.

Plug the QSH connectors in-line with the fuel injector connectors.

Typical position for the QuickShifter easy.

Secure the unit properly.