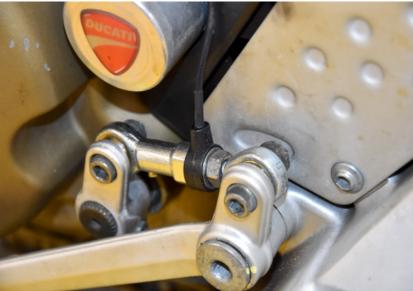

## Ducati Hypermotard 2007-2012 (iQSE-1 + QSH-F2D)

Connect the QSH Black wire terminal to the battery negative terminal.

Mount the QSE sensor.

(Place the sensor in the rod as shown. Tighten the nut by hand fully and then by a 1/4 turn using a wrench but maximum to about 6 Nm.)