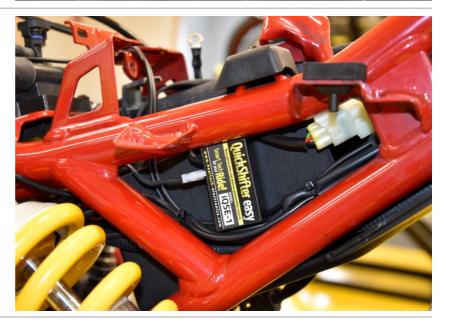

## **QuickShifter easy** Supplementary Manual



## Ducati Monster 797 ABS 2017- (iQSE-1 + QSH-F2D)

Secure the bike on a stand.



Remove the seat and remove the fuel tank.



Locate the fuel injector connectors under the fuel tank.

Plug the QSH connectors in-line with the fuel injector connectors.

(Black, 2-pole connectors)



## **QuickShifter easy** Supplementary Manual



## Ducati Monster 797 ABS 2017- (iQSE-1 + QSH-F2D)

Connect the QSH Black wire terminal to the battery negative terminal.



Mount the QSE sensor.

(Place the sensor in the rod as shown. Tighten the nut by hand fully and then by a 1/4 turn using a wrench but maximum to about 6 Nm.)



Typical position for the QuickShifter easy.

Secure the unit properly.