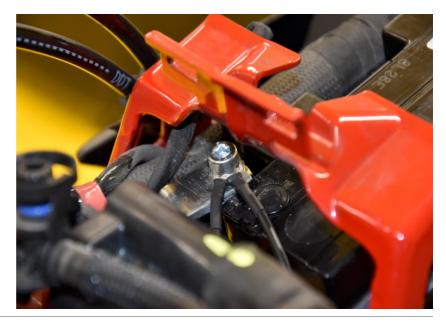

## Ducati Monster 797 ABS 2017- (iQSE-1 + QSH-F2D)

Connect the QSH Black wire terminal to the battery negative terminal.

Mount the QSE sensor.

(Place the sensor in the rod as shown. Tighten the nut by hand fully and then by a 1/4 turn using a wrench but maximum to about 6 Nm.)