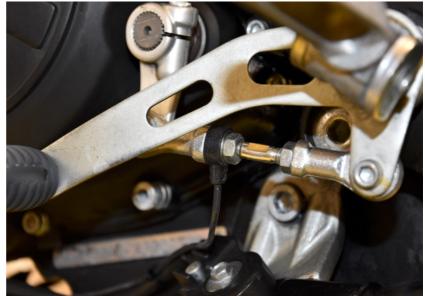

## Ducati Monster 797 ABS 2017- (iQSE-1 + QSH-F2D)

Connect the QSH Black wire terminal to the battery negative terminal.

Mount the QSE sensor.

(Place the sensor in the rod as shown. Tighten the nut by hand fully and then by a 1/4 turn using a wrench but maximum to about 6 Nm.)