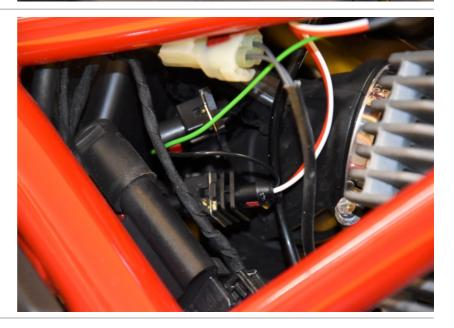

## Ducati Monster 797 ABS 2017- (iQSE-1 + QSH-F2D)

Secure the bike on a stand.

Remove the seat and remove the fuel tank.

Locate the fuel injector connectors under the fuel tank.

Plug the QSH connectors in-line with the fuel injector connectors.

(Black, 2-pole connectors)