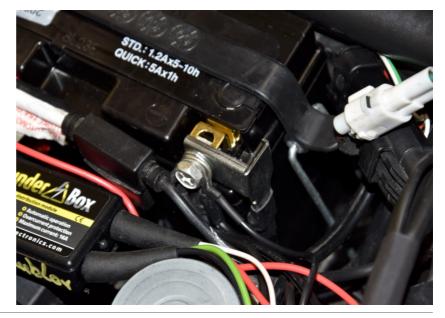

## Ducati Scrambler 800 2015- (iQSE-1 + QSH-F2D)

Connect the QSH black wire terminal to the battery negative terminal.

Mount the QSE sensor.

(Replace the bolt with the one supplied. Place the supplied washers at both sides of the sensor. Tighten the bolt in this position by about 6 Nm. If you do not have torque wrench, tighten the bolt until the shift arm is tight on the gearbox shaft.)