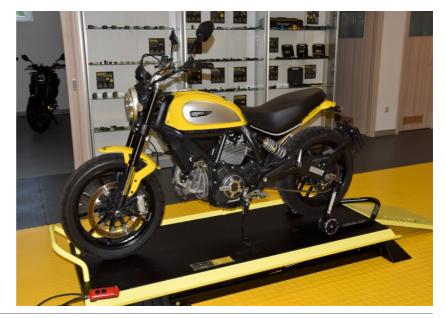

## **QuickShifter easy** Supplementary Manual



## Ducati Scrambler 800 2015- (iQSE-1 + QSH-F2D)

Secure the bike on a stand.



Remove the seat.



Connect the QSH connectors in-line with the injector connectors.

(Black, 2-pole connectors below the fuel tank at both sides.)



## **QuickShifter easy** Supplementary Manual



## Ducati Scrambler 800 2015- (iQSE-1 + QSH-F2D)

Connect the QSH black wire terminal to the battery negative terminal.



Mount the QSE sensor.

(Replace the bolt with the one supplied. Place the supplied washers at both sides of the sensor. Tighten the bolt in this position by about 6 Nm. If you do not have torque wrench, tighten the bolt until the shift arm is tight on the gearbox shaft.)



Typical position for the QuickShifter easy. Secure the unit Properly.