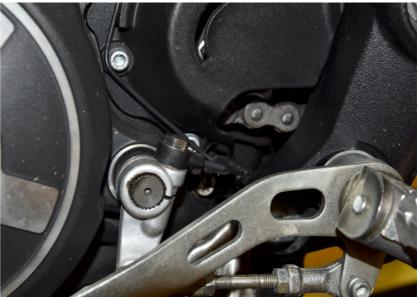

## Ducati Scrambler 800 2015- (iQSE-1 + QSH-F2D)

Connect the QSH black wire terminal to the battery negative terminal.

Mount the QSE sensor.

(Replace the bolt with the one supplied. Place the supplied washers at both sides of the sensor. Tighten the bolt in this position by about 6 Nm. If you do not have torque wrench, tighten the bolt until the shift arm is tight on the gearbox shaft.)