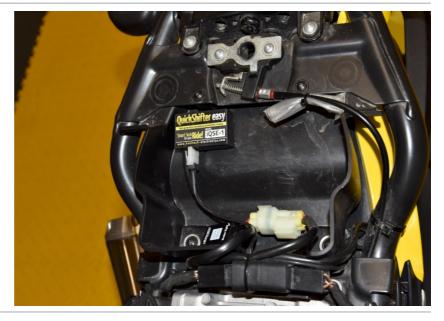

## **QuickShifter easy** Supplementary Manual



## Ducati Scrambler 800 2015- (iQSE-1 + QSH-F2D)

Secure the bike on a stand.



Remove the seat.



Connect the QSH connectors in-line with the injector connectors.

(Black, 2-pole connectors below the fuel tank at both sides.)



## **QuickShifter easy** Supplementary Manual



## Ducati Scrambler 800 2015- (iQSE-1 + QSH-F2D)

Connect the QSH black wire terminal to the battery negative terminal.



Mount the QSE sensor.

(Replace the bolt with the one supplied. Place the supplied washers at both sides of the sensor. Tighten the bolt in this position by about 6 Nm. If you do not have torque wrench, tighten the bolt until the shift arm is tight on the gearbox shaft.)



Typical position for the QuickShifter easy. Secure the unit Properly.