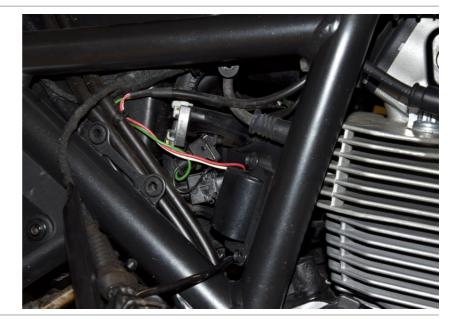

## Ducati Scrambler 800 2015- (iQSE-1 + QSH-F2D)

Secure the bike on a stand.

Remove the seat.

Connect the QSH connectors in-line with the injector connectors.

(Black, 2-pole connectors below the fuel tank at both sides.)