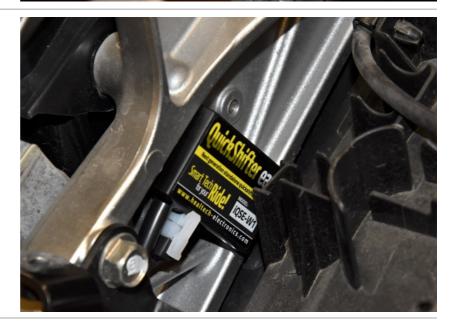

## Honda VFR800X ABS TC 2011- (iQSE-W1 + QSH-F4A)

Connect the QSH Black wire terminal to the battery negative terminal.

Mount the QSE sensor.

(Replace the bolt with the one supplied. Tighten the bolt in this position by about 6 Nm. If you do not have a torque wrench, tighten the bolt until the shift arm is tight on the gearbox shaft.)

Typical position for the QuickShifter easy.

Secure the unit properly.