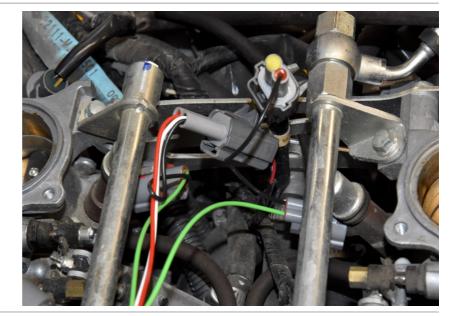

## Honda VFR800X ABS TC 2011- (iQSE-W1 + QSH-F4A)

Secure the bike on a stand.

Remove the seats and the side covers.

Remove the fuel tank and the airbox.

Locate the fuel injector connectors under the airbox.

Connect the QSH connectors in-line with the fuel injector connectors.