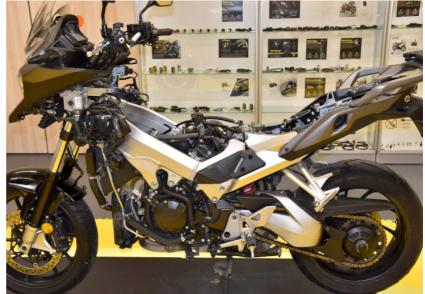

## **QuickShifter easy** Supplementary Manual



## Honda VFR800X ABS TC 2011- (iQSE-W1 + QSH-F4A)

Secure the bike on a stand.



Remove the seats and the side covers.

Remove the fuel tank and the airbox.



Locate the fuel injector connectors under the airbox.

Connect the QSH connectors in-line with the fuel injector connectors.



## **QuickShifter easy** Supplementary Manual



## Honda VFR800X ABS TC 2011- (iQSE-W1 + QSH-F4A)

Connect the QSH Black wire terminal to the battery negative terminal.



Mount the QSE sensor.

(Replace the bolt with the one supplied. Tighten the bolt in this position by about 6 Nm. If you do not have a torque wrench, tighten the bolt until the shift arm is tight on the gearbox shaft.)



Typical position for the QuickShifter easy.

Secure the unit properly.