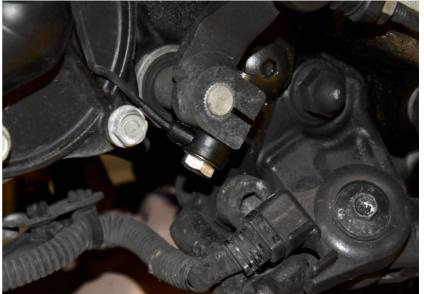

## Honda VFR800X ABS TC 2011- (iQSE-W1 + QSH-F4A)

Connect the QSH Black wire terminal to the battery negative terminal.

Mount the QSE sensor.

(Replace the bolt with the one supplied. Tighten the bolt in this position by about 6 Nm. If you do not have a torque wrench, tighten the bolt until the shift arm is tight on the gearbox shaft.)