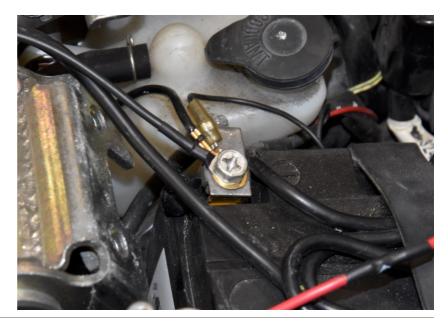

## Honda VFR800X ABS TC 2011- (iQSE-W1 + QSH-F4A)

Connect the QSH Black wire terminal to the battery negative terminal.

Mount the QSE sensor.

(Replace the bolt with the one supplied. Tighten the bolt in this position by about 6 Nm. If you do not have a torque wrench, tighten the bolt until the shift arm is tight on the gearbox shaft.)