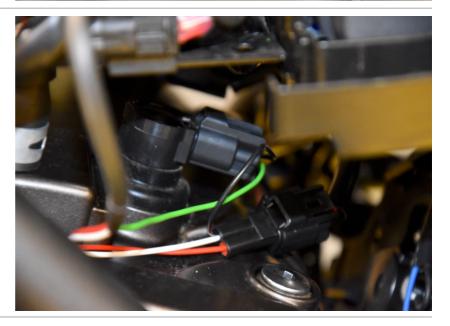

## Yamaha Tracer 7 ABS 2021- (iQSE-1 + QSH-P2A)

Secure the bike on a stand.

Remove the seat.

Remove the the side fairings.

Remove the plastic covers from the fuel tank.

Remove the fuel tank.

Plug the QSH connectors in-line with the ignition coil connectors.