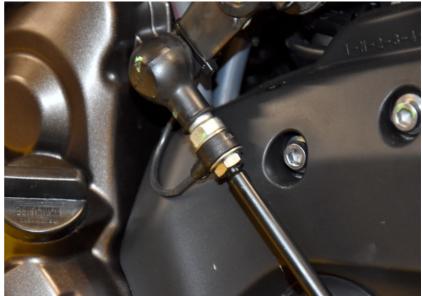

## Yamaha Tracer 7 ABS 2021- (iQSE-1 + QSH-P2A)

Connect the QSH Black wire terminal to the battery negative terminal.

Mount the QSE sensor.

(Place the sensor in the rod as shown. Place the supplied washers at both sides of the sensor. Tighten the nut by hand fully and then by a 1/4 turn using a wrench but maximum to about 6 Nm.)

Typical position for the QuickShifter easy.

Secure the unit properly.