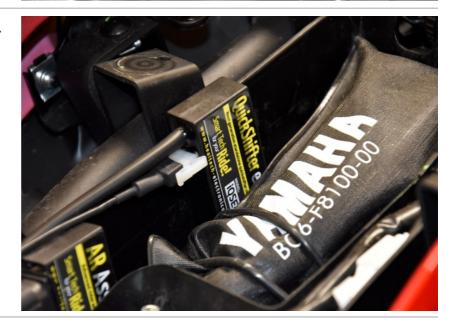

## Yamaha Tracer 7 ABS 2021- (iQSE-1 + QSH-P2A)

Secure the bike on a stand.

Remove the seat.

Remove the the side fairings.

Remove the plastic covers from the fuel tank.

Remove the fuel tank.

Plug the QSH connectors in-line with the ignition coil connectors.