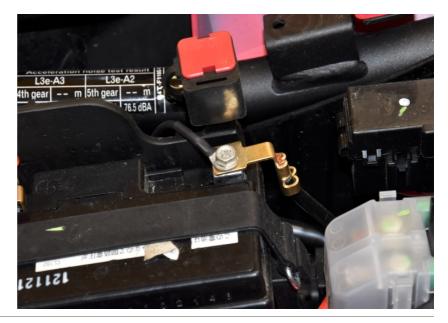

## Yamaha Tracer 7 ABS 2021- (iQSE-1 + QSH-P2A)

Connect the QSH Black wire terminal to the battery negative terminal.

Mount the QSE sensor.

(Place the sensor in the rod as shown. Place the supplied washers at both sides of the sensor. Tighten the nut by hand fully and then by a 1/4 turn using a wrench but maximum to about 6 Nm.)