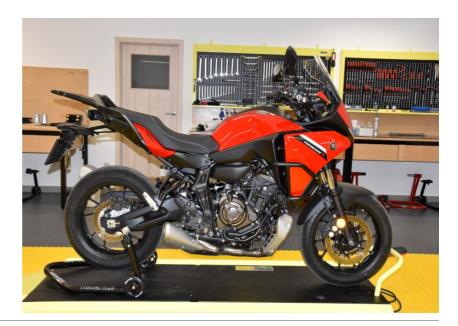

## Yamaha Tracer 7 ABS 2021- (iQSE-1 + QSH-P2A)

Secure the bike on a stand.

Remove the seat.

Remove the the side fairings.

Remove the plastic covers from the fuel tank.

Remove the fuel tank.

Plug the QSH connectors in-line with the ignition coil connectors.