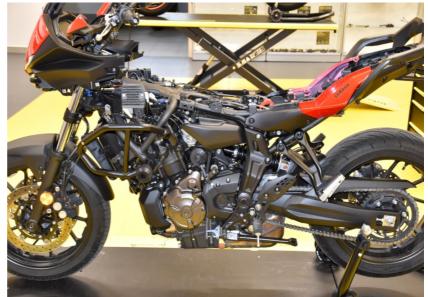

## Yamaha Tracer 7 ABS 2021- (iQSE-1 + QSH-P2A)

Secure the bike on a stand.

Remove the seat.

Remove the the side fairings.

Remove the plastic covers from the fuel tank.

Remove the fuel tank.

Plug the QSH connectors in-line with the ignition coil connectors.

Typical position for the QuickShifter easy.

Secure the unit properly.