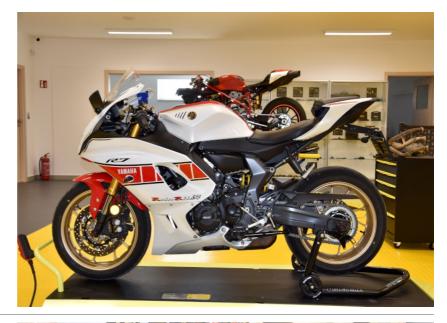

## Yamaha YZF-R7 ABS 2022- (iQSE-1 + QSH-P2A)

Secure the bike on a stand.

Remove the seats.

Remove the plastic covers from the fuel tank.

Remove the fuel tank.

Plug the QSH connectors in-line with the ignition coil connectors.