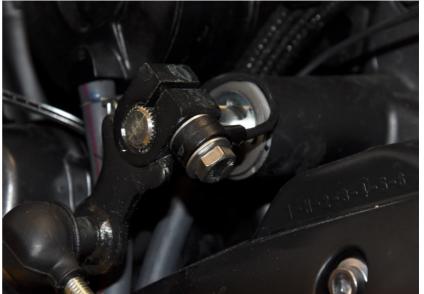

## Yamaha YZF-R7 ABS 2022- (iQSE-1 + QSH-P2A)

Connect the QSH Black wire terminal to the battery negative terminal.

Mount the QSE sensor.

(Replace the bolt with the one supplied.

Place the supplied washers at both sides of the sensor. Tighten the bolt in this position by about 6 Nm. If you do not have torque wrench, tighten the bolt until the shift arm is tight on the gearbox shaft.)