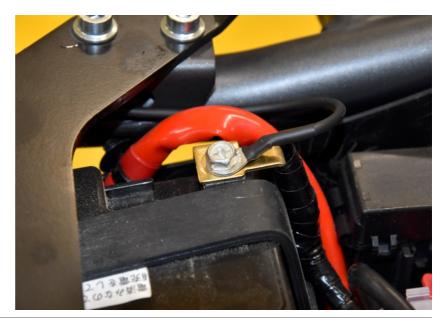

## Yamaha YZF-R7 ABS 2022- (iQSE-1 + QSH-P2A)

Connect the QSH Black wire terminal to the battery negative terminal.

Mount the QSE sensor.

(Replace the bolt with the one supplied.

Place the supplied washers at both sides of the sensor. Tighten the bolt in this position by about 6 Nm. If you do not have torque wrench, tighten the bolt until the shift arm is tight on the gearbox shaft.)