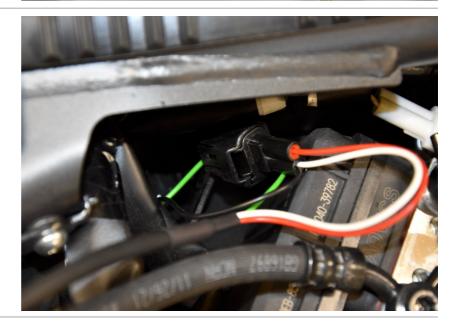

## Yamaha YZF-R7 ABS 2022- (iQSE-1 + QSH-P2A)

Secure the bike on a stand.

Remove the seats.

Remove the plastic covers from the fuel tank.

Remove the fuel tank.

Plug the QSH connectors in-line with the ignition coil connectors.