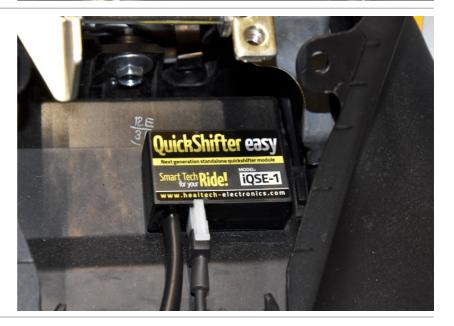

QuickShifter easy** Supplementary Manual



## Yamaha YZF-R7 ABS 2022- (iQSE-1 + QSH-P2A)

Secure the bike on a stand.



Remove the seats.

Remove the plastic covers from the fuel tank.

Remove the fuel tank.



Plug the QSH connectors in-line with the ignition coil connectors.



## **QuickShifter easy** Supplementary Manual



## Yamaha YZF-R7 ABS 2022- (iQSE-1 + QSH-P2A)

Connect the QSH Black wire terminal to the battery negative terminal.



Mount the QSE sensor.

(Replace the bolt with the one supplied.

Place the supplied washers at both sides of the sensor. Tighten the bolt in this position by about 6 Nm. If you do not have torque wrench, tighten the bolt until the shift arm is tight on the gearbox shaft.)



Typical position for the QuickShifter easy.

Secure the unit properly.