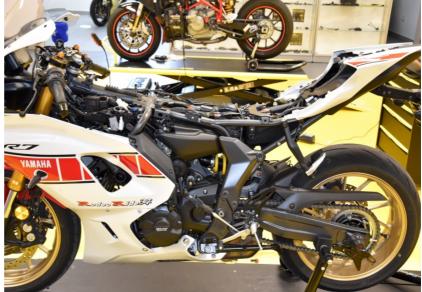

## Yamaha YZF-R7 ABS 2022- (iQSE-1 + QSH-P2A)

Secure the bike on a stand.

Remove the seats.

Remove the plastic covers from the fuel tank.

Remove the fuel tank.

Plug the QSH connectors in-line with the ignition coil connectors.

Typical position for the QuickShifter easy.

Secure the unit properly.