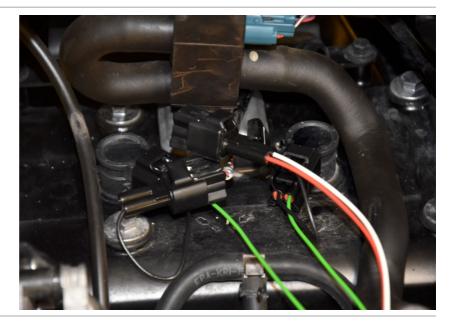

## Kawasaki Versys 650 ABS 2006- (iQSE-W1 + QSH-P2B)

Secure the bike on a stand.

Remove the seat.

Remove the side fairings.

Remove the fuel tank and remove the airbox.

Plug the QSH connectors in-line with the ignition coil connectors.