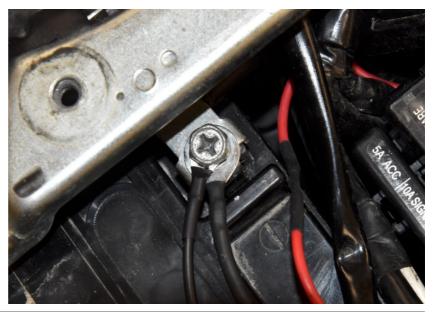

## Kawasaki Versys 650 ABS 2006- (iQSE-W1 + QSH-P2B)

Connect the QSH Black wire terminal to the battery negative terminal.

Mount the QSE sensor.

(Replace the bolt with the one supplied. Tighten the bolt in this position by about 6 Nm. If you do not have a torque wrench, tighten the bolt until the shift arm is tight on the gearbox shaft.)