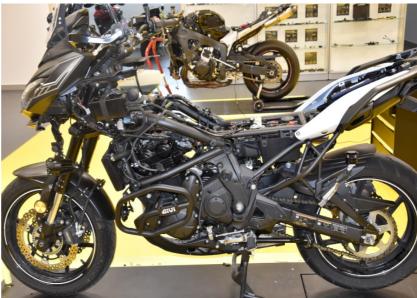

## Kawasaki Versys 650 ABS 2006- (iQSE-W1 + QSH-P2B)

Secure the bike on a stand.

Remove the seat.

Remove the side fairings.

Remove the fuel tank and remove the airbox.

Plug the QSH connectors in-line with the ignition coil connectors.