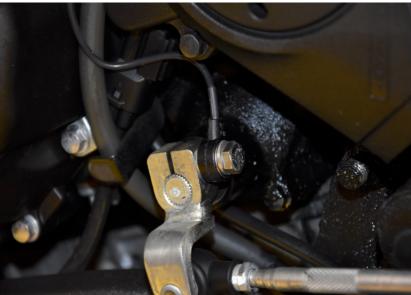

## Kawasaki Versys 650 ABS 2006- (iQSE-W1 + QSH-P2B)

Connect the QSH Black wire terminal to the battery negative terminal.

Mount the QSE sensor.

(Replace the bolt with the one supplied. Tighten the bolt in this position by about 6 Nm. If you do not have a torque wrench, tighten the bolt until the shift arm is tight on the gearbox shaft.)