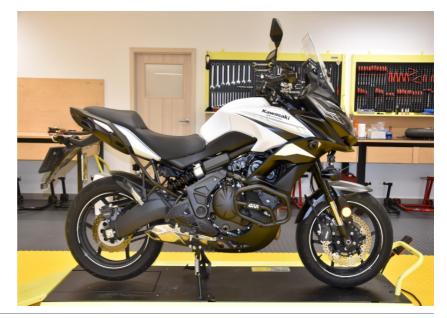

## **QuickShifter easy** Supplementary Manual



## Kawasaki Versys 650 ABS 2006- (iQSE-W1 + QSH-P2B)

Secure the bike on a stand.



Remove the seat.

Remove the side fairings.

Remove the fuel tank and remove the airbox.



Plug the QSH connectors in-line with the ignition coil connectors.



## **QuickShifter easy** Supplementary Manual



## Kawasaki Versys 650 ABS 2006- (iQSE-W1 + QSH-P2B)

Connect the QSH Black wire terminal to the battery negative terminal.



Mount the QSE sensor.

(Replace the bolt with the one supplied. Tighten the bolt in this position by about 6 Nm. If you do not have a torque wrench, tighten the bolt until the shift arm is tight on the gearbox shaft.)



Typical position for the QuickShifter easy.

Secure the unit properly.