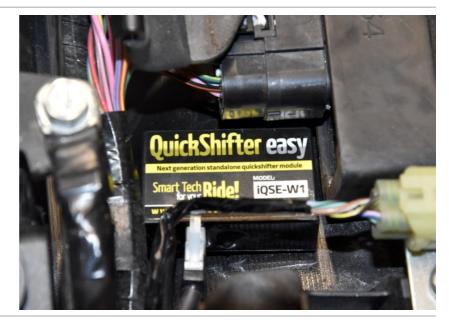

## **QuickShifter easy** Supplementary Manual



## Kawasaki Versys 650 ABS 2006- (iQSE-W1 + QSH-P2B)

Secure the bike on a stand.



Remove the seat.

Remove the side fairings.

Remove the fuel tank and remove the airbox.



Plug the QSH connectors in-line with the ignition coil connectors.



## **QuickShifter easy** Supplementary Manual



## Kawasaki Versys 650 ABS 2006- (iQSE-W1 + QSH-P2B)

Connect the QSH Black wire terminal to the battery negative terminal.



Mount the QSE sensor.

(Replace the bolt with the one supplied. Tighten the bolt in this position by about 6 Nm. If you do not have a torque wrench, tighten the bolt until the shift arm is tight on the gearbox shaft.)



Typical position for the QuickShifter easy.

Secure the unit properly.