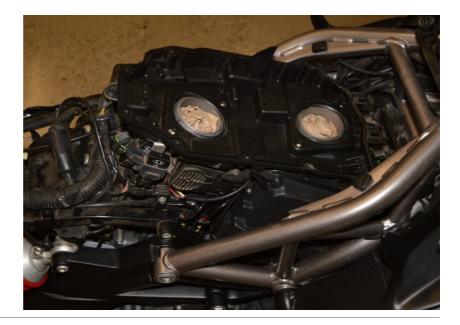

### Aprilia Caponord 1200 2013- (iQSE-1 + QSH-P4H)

Remove the airbox.

Connect the QSH connectors in-line with the ignition coil connectors on the left side.

(Black, 3-pole connectors)

Connect the QSH connectors in-line with the ignition coil connectors on the right side.

(Black, 3-pole connectors)