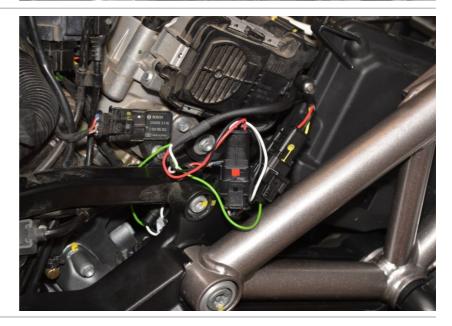

### Aprilia Caponord 1200 2013- (iQSE-1 + QSH-P4H)

Remove the airbox.

Connect the QSH connectors in-line with the ignition coil connectors on the left side.

(Black, 3-pole connectors)

Connect the QSH connectors in-line with the ignition coil connectors on the right side.

(Black, 3-pole connectors)