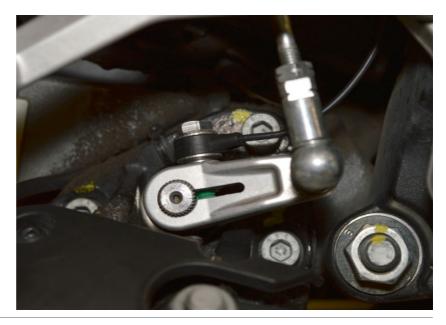

#### Aprilia Caponord 1200 2013- (iQSE-1 + QSH-P4H)

Mount the QSE sensor.

(Replace the bolt with the one supplied.

Place the supplied washers at both sides of the sensor. Tighten the bolt in this position by about 6 Nm. If you do not have torque wrench, tighten the bolt until the shift arm is tight on the gearbox shaft.)