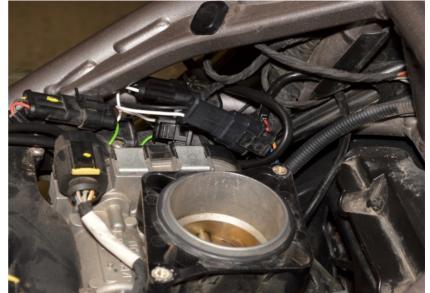

### Aprilia Caponord 1200 2013- (iQSE-1 + QSH-P4H)

Remove the airbox.

Connect the QSH connectors in-line with the ignition coil connectors on the left side.

(Black, 3-pole connectors)

Connect the QSH connectors in-line with the ignition coil connectors on the right side.

(Black, 3-pole connectors)