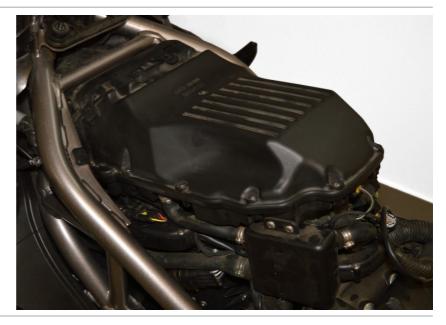

### Aprilia Caponord 1200 2013- (iQSE-1 + QSH-P4H)

Remove the airbox.

Connect the QSH connectors in-line with the ignition coil connectors on the left side.

(Black, 3-pole connectors)

Connect the QSH connectors in-line with the ignition coil connectors on the right side.