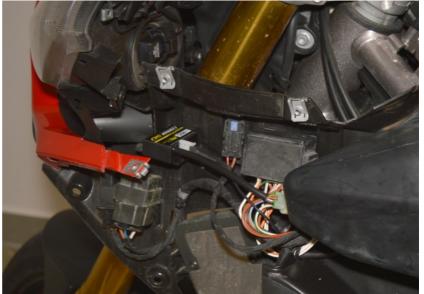

hifter easy** Supplementary Manual



### Aprilia Caponord 1200 2013- (iQSE-1 + QSH-P4H)

Remove the airbox.



Connect the QSH connectors in-line with the ignition coil connectors on the left side.

(Black, 3-pole connectors)



Connect the QSH connectors in-line with the ignition coil connectors on the right side.

(Black, 3-pole connectors)



### **QuickShifter easy** Supplementary Manual



#### Aprilia Caponord 1200 2013- (iQSE-1 + QSH-P4H)

Mount the QSE sensor.

(Replace the bolt with the one supplied.

Place the supplied washers at both sides of the sensor. Tighten the bolt in this position by about 6 Nm. If you do not have torque wrench, tighten the bolt until the shift arm is tight on the gearbox shaft.)



Typical position for the QuickShifter easy.

Secure the unit properly.