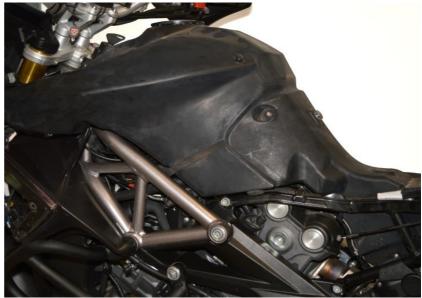

### Aprilia Caponord 1200 2013- (iQSE-1 + QSH-P4H)

Remove the seats.

Remove the frame covers and the side fairings.

Remove the fuel tank.