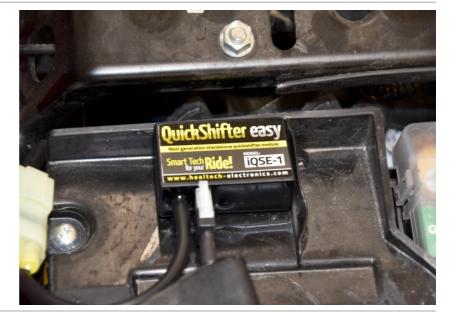

## **QuickShifter easy** Supplementary Manual



## Suzuki DL1050 ABS TC 2020- (iQSE-1 + QSX-F2A)

Secure the bike on a stand.



Remove the seats.

Remove the fuel tank covers.

Remove the side fairings.

Remove the fuel tank and the airbox.



Locate the fuel injector connectors under the airbox.

Connect the QSX connectors in-line with the injector connectors.



## **QuickShifter easy** Supplementary Manual



## Suzuki DL1050 ABS TC 2020- (iQSE-1 + QSX-F2A)

Connect the QSX Black wire terminal to the battery negative terminal.



Mount the QSE sensor.

(Place the sensor in the rod as shown. Tighten the nut by hand fully and then by a 1/4 turn using a wrench but maximum to about 6 Nm.)



Typical position for the QuickShifter easy.

Secure the unit properly.