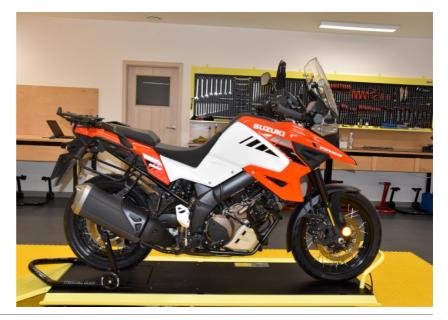

## Suzuki DL1050 ABS TC 2020- (iQSE-1 + QSX-F2A)

Secure the bike on a stand.

Remove the seats.

Remove the fuel tank covers.

Remove the side fairings.

Remove the fuel tank and the airbox.

Locate the fuel injector connectors under the airbox.