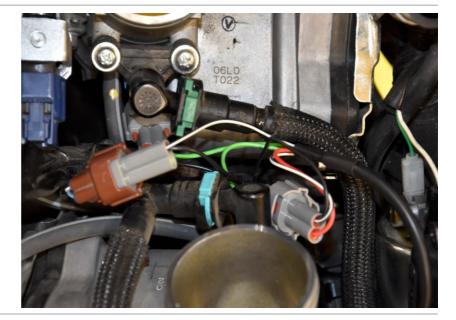

## Suzuki DL1050 ABS TC 2020- (iQSE-1 + QSX-F2A)

Secure the bike on a stand.

Remove the seats.

Remove the fuel tank covers.

Remove the side fairings.

Remove the fuel tank and the airbox.

Locate the fuel injector connectors under the airbox.

Connect the QSX connectors in-line with the injector connectors.