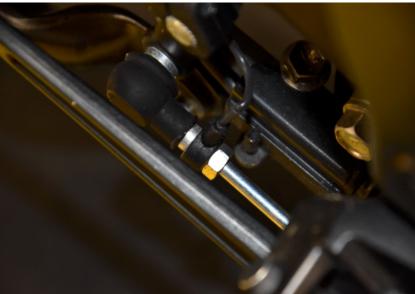

## Suzuki DL1050 ABS TC 2020- (iQSE-1 + QSX-F2A)

Connect the QSX Black wire terminal to the battery negative terminal.

Mount the QSE sensor.

(Place the sensor in the rod as shown. Tighten the nut by hand fully and then by a 1/4 turn using a wrench but maximum to about 6 Nm.)