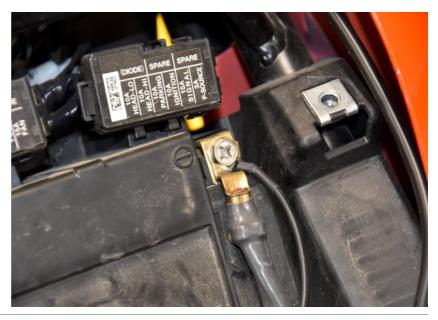

## Suzuki DL1050 ABS TC 2020- (iQSE-1 + QSX-F2A)

Connect the QSX Black wire terminal to the battery negative terminal.

Mount the QSE sensor.

(Place the sensor in the rod as shown. Tighten the nut by hand fully and then by a 1/4 turn using a wrench but maximum to about 6 Nm.)