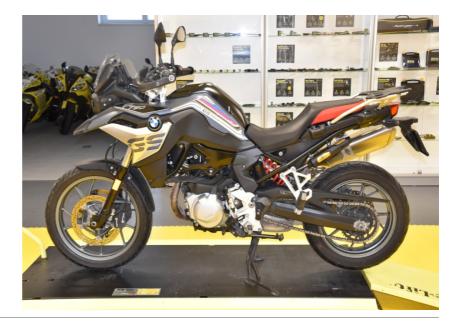

## BMW F750GS ABS TC 2018- (iQSE-W1 + QSX-F2L)

Secure the bike on a stand.

Remove the seat.

Remove the cover from the fuel tank.

Remove the side fairings.

Remove the fuel tank and remove the airbox.

Locate the fuel injector connectors.