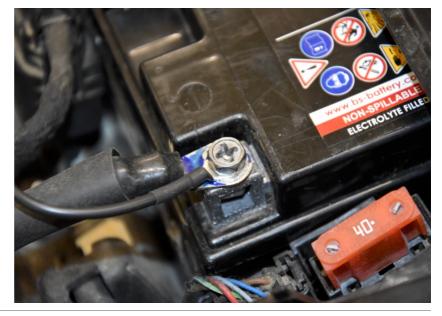

## BMW F750GS ABS TC 2018- (iQSE-W1 + QSX-F2L)

Connect the QSX Black wire terminal to the battery negative terminal.

Mount the QSE sensor.

(Replace the bolt with the one supplied. Tighten the bolt in this position by about 6 Nm. If you do not have a torque wrench, tighten the bolt until the shift arm is tight on the gearbox shaft.)