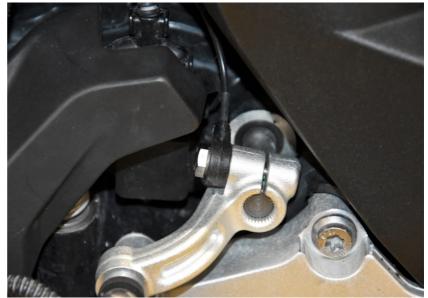

## BMW F750GS ABS TC 2018- (iQSE-W1 + QSX-F2L)

Connect the QSX Black wire terminal to the battery negative terminal.

Mount the QSE sensor.

(Replace the bolt with the one supplied. Tighten the bolt in this position by about 6 Nm. If you do not have a torque wrench, tighten the bolt until the shift arm is tight on the gearbox shaft.)

Typical position for the QuickShifter easy.

Secure the unit properly.