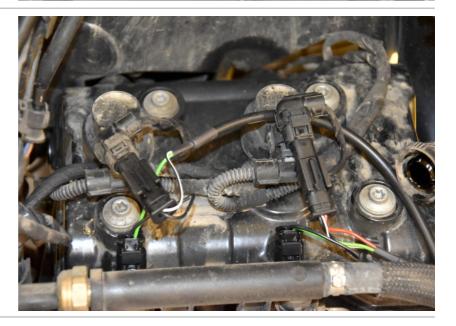

## BMW F750GS ABS TC 2018- (iQSE-W1 + QSX-F2L)

Secure the bike on a stand.

Remove the seat.

Remove the cover from the fuel tank.

Remove the side fairings.

Remove the fuel tank and remove the airbox.

Locate the fuel injector connectors.

Plug the QSX connectors in-line with the fuel injector connectors.