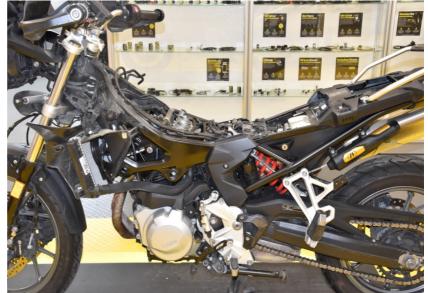

## **QuickShifter easy** Supplementary Manual



## BMW F750GS ABS TC 2018- (iQSE-W1 + QSX-F2L)

Secure the bike on a stand.



Remove the seat.

Remove the cover from the fuel tank.

Remove the side fairings.

Remove the fuel tank and remove the airbox.



Locate the fuel injector connectors.

Plug the QSX connectors in-line with the fuel injector connectors.



## **QuickShifter easy** Supplementary Manual



## BMW F750GS ABS TC 2018- (iQSE-W1 + QSX-F2L)

Connect the QSX Black wire terminal to the battery negative terminal.



Mount the QSE sensor.

(Replace the bolt with the one supplied. Tighten the bolt in this position by about 6 Nm. If you do not have a torque wrench, tighten the bolt until the shift arm is tight on the gearbox shaft.)



Typical position for the QuickShifter easy.

Secure the unit properly.