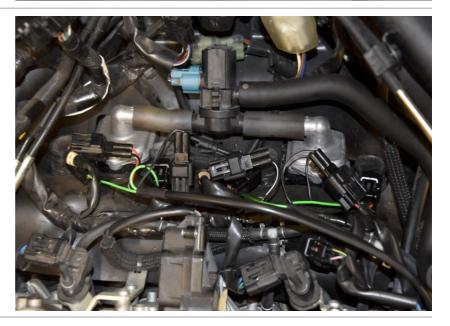

## Kawasaki Z900 ABS 2017- (iQSE-W1 + QSX-P4A)

Secure the bike on a stand.

Remove the seats and the side covers.

Remove the fuel tank and the airbox.

Plug the QSX connectors in-line with the ignition coil connectors.