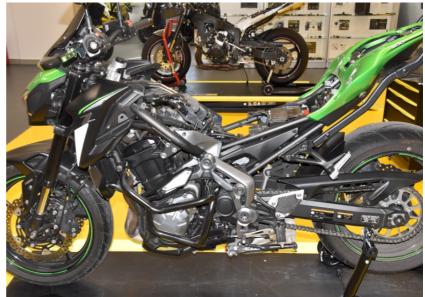

## Kawasaki Z900 ABS 2017- (iQSE-W1 + QSX-P4A)

Secure the bike on a stand.

Remove the seats and the side covers.

Remove the fuel tank and the airbox.

Plug the QSX connectors in-line with the ignition coil connectors.