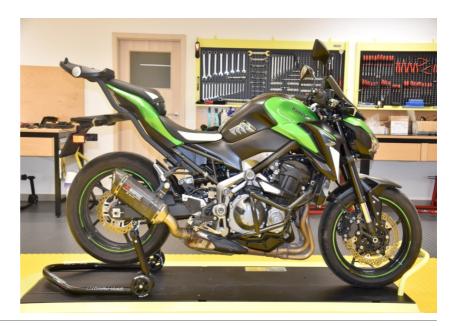

## **QuickShifter easy** Supplementary Manual



## Kawasaki Z900 ABS 2017- (iQSE-W1 + QSX-P4A)

Secure the bike on a stand.



Remove the seats and the side covers.

Remove the fuel tank and the airbox.



Plug the QSX connectors in-line with the ignition coil connectors.



## **QuickShifter easy** Supplementary Manual



## Kawasaki Z900 ABS 2017- (iQSE-W1 + QSX-P4A)

Connect the QSX Black wire terminal to the battery negative terminal.



Mount the QSE sensor.

(Place the sensor in the rod as shown. Tighten the nut by hand fully and then by a 1/4 turn using a wrench but maximum to about 6 Nm.)



Typical position for the QuickShifter easy.

Secure the unit properly.