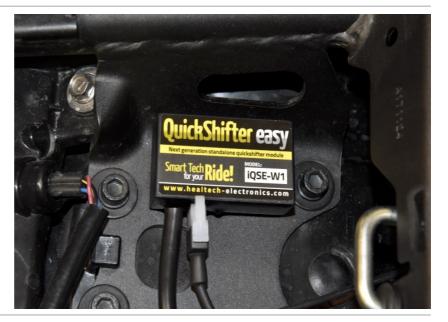

## **QuickShifter easy** Supplementary Manual



## Kawasaki Z900 ABS 2017- (iQSE-W1 + QSX-P4A)

Secure the bike on a stand.



Remove the seats and the side covers.

Remove the fuel tank and the airbox.



Plug the QSX connectors in-line with the ignition coil connectors.



## **QuickShifter easy** Supplementary Manual



## Kawasaki Z900 ABS 2017- (iQSE-W1 + QSX-P4A)

Connect the QSX Black wire terminal to the battery negative terminal.



Mount the QSE sensor.

(Place the sensor in the rod as shown. Tighten the nut by hand fully and then by a 1/4 turn using a wrench but maximum to about 6 Nm.)



Typical position for the QuickShifter easy.

Secure the unit properly.