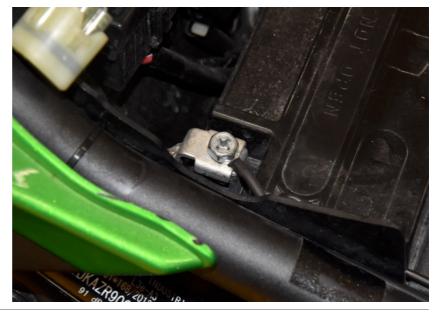

## Kawasaki Z900 ABS 2017- (iQSE-W1 + QSX-P4A)

Connect the QSX Black wire terminal to the battery negative terminal.

Mount the QSE sensor.

(Place the sensor in the rod as shown. Tighten the nut by hand fully and then by a 1/4 turn using a wrench but maximum to about 6 Nm.)