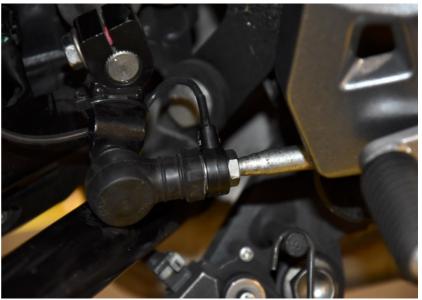

## Kawasaki Z900 ABS 2017- (iQSE-W1 + QSX-P4A)

Connect the QSX Black wire terminal to the battery negative terminal.

Mount the QSE sensor.

(Place the sensor in the rod as shown. Tighten the nut by hand fully and then by a 1/4 turn using a wrench but maximum to about 6 Nm.)