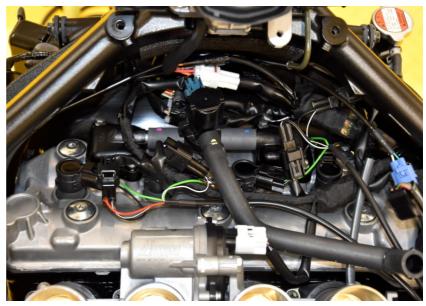

## **QuickShifter easy** Supplementary Manual



## Suzuki GSX-S950 ABS TC 2022- (iQSE-1 + QSX-P4B)

Secure the bike on a stand.



Remove the seats.

Remove the side fairings.

Remove the plastic covers from the fuel tank.

Remove the fuel tank and the airbox.



Connect the QSX connectors in-line with the ignition coil connectors.



## **QuickShifter easy** Supplementary Manual



## Suzuki GSX-S950 ABS TC 2022- (iQSE-1 + QSX-P4B)

Connect the QSX Black wire terminal to the battery negative terminal.



Mount the QSE sensor.

(Place the sensor in the rod as shown. Tighten the nut by hand fully and then by a 1/4 turn using a wrench but maximum to about 6 Nm.)



Typical position for the QuickShifter easy.

Secure the unit properly.