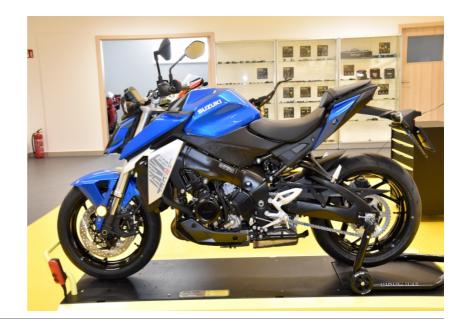

## Suzuki GSX-S950 ABS TC 2022- (iQSE-1 + QSX-P4B)

Secure the bike on a stand.

Remove the seats.

Remove the side fairings.

Remove the plastic covers from the fuel tank.

Remove the fuel tank and the airbox.