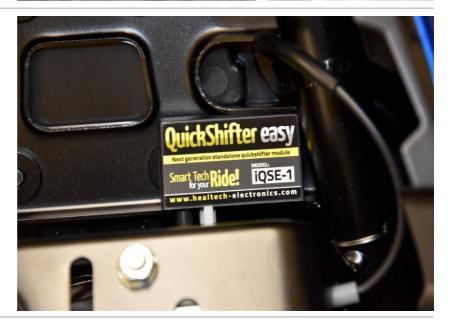

## **QuickShifter easy** Supplementary Manual



## Suzuki GSX-S950 ABS TC 2022- (iQSE-1 + QSX-P4B)

Secure the bike on a stand.



Remove the seats.

Remove the side fairings.

Remove the plastic covers from the fuel tank.

Remove the fuel tank and the airbox.



Connect the QSX connectors in-line with the ignition coil connectors.



## **QuickShifter easy** Supplementary Manual



## Suzuki GSX-S950 ABS TC 2022- (iQSE-1 + QSX-P4B)

Connect the QSX Black wire terminal to the battery negative terminal.



Mount the QSE sensor.

(Place the sensor in the rod as shown. Tighten the nut by hand fully and then by a 1/4 turn using a wrench but maximum to about 6 Nm.)



Typical position for the QuickShifter easy.

Secure the unit properly.