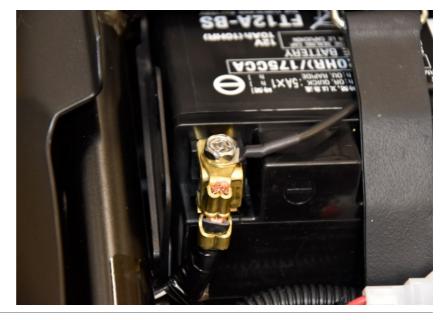

## Suzuki GSX-S950 ABS TC 2022- (iQSE-1 + QSX-P4B)

Connect the QSX Black wire terminal to the battery negative terminal.

Mount the QSE sensor.

(Place the sensor in the rod as shown. Tighten the nut by hand fully and then by a 1/4 turn using a wrench but maximum to about 6 Nm.)