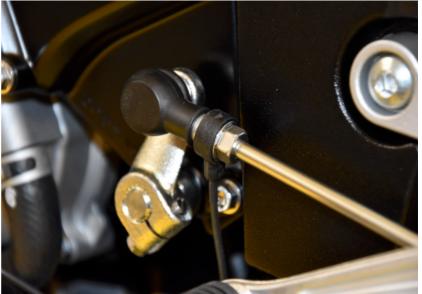

## Suzuki GSX-S950 ABS TC 2022- (iQSE-1 + QSX-P4B)

Connect the QSX Black wire terminal to the battery negative terminal.

Mount the QSE sensor.

(Place the sensor in the rod as shown. Tighten the nut by hand fully and then by a 1/4 turn using a wrench but maximum to about 6 Nm.)