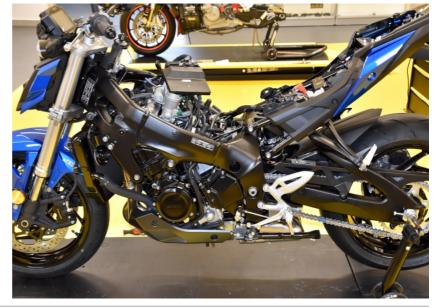

## Suzuki GSX-S950 ABS TC 2022- (iQSE-1 + QSX-P4B)

Secure the bike on a stand.

Remove the seats.

Remove the side fairings.

Remove the plastic covers from the fuel tank.

Remove the fuel tank and the airbox.