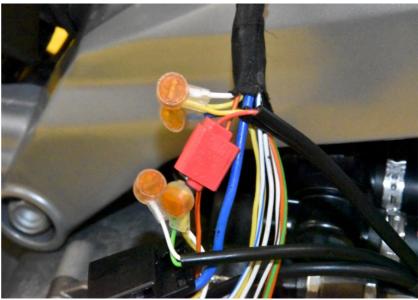

#### Aprilia RS660 ABS TC 2020- (SH-CAN)

Typical position for the SpeedoHealer CAN.

Secure the unit properly.