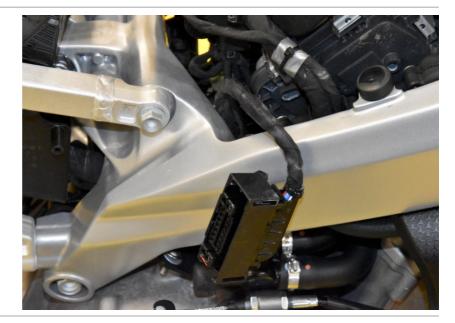

#### Aprilia RS660 ABS TC 2020- (SH-CAN)

Secure the bike on a stand.

Remove the seats.

Remove the plastic cover from the fuel tank.

Remove the fuel tank.

Locate the ABS connector under the fuel tank.

#### Aprilia RS660 ABS TC 2020- (SH-CAN)

Typical position for the SpeedoHealer CAN.

Secure the unit properly.