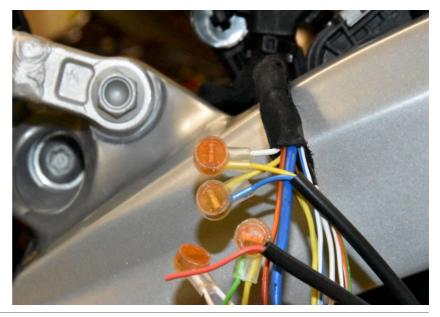

#### Aprilia RS660 ABS TC 2020- (SH-CAN)

Connect the SH Yellow wire to the White wire end, which is at the wiring harness side. Use a yellow butt connector.

Splice the SH Red wire to the Orange/Red wire of the ABS connector. Use a red wire tap connector.

Splice the SH Black wire to the Blue wire of the unused additional connector. Use a red wire tap connector.