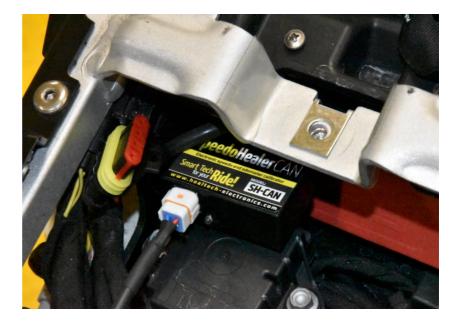

#### Aprilia RS660 ABS TC 2020- (SH-CAN)

Typical position for the SpeedoHealer CAN.

Secure the unit properly.