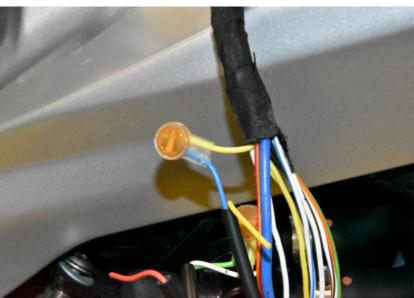

#### Aprilia RS660 ABS TC 2020- (SH-CAN)

Secure the bike on a stand.

Remove the seats.

Remove the plastic cover from the fuel tank.

Remove the fuel tank.

Locate the ABS connector under the fuel tank.