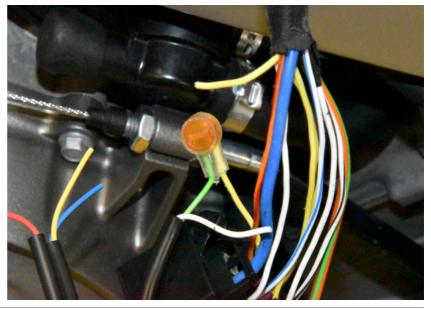

#### Aprilia RS660 ABS TC 2020- (SH-CAN)

Cut the Yellow wire about 2,5cm (1") of the connector.

Connect the SH Green wire to the Yellow wire end, which goes to the ABS module. Use a yellow butt connector.

Connect the SH Blue wire to the Yellow wire end, which is at the wiring harness side. Use a yellow butt connector.

Cut the White wire about 2,5cm (1") of the connector.

Connect the SH White wire to the White wire end, which goes to the ABS module. Use a yellow butt connector.

#### Aprilia RS660 ABS TC 2020- (SH-CAN)

Connect the SH Yellow wire to the White wire end, which is at the wiring harness side. Use a yellow butt connector.

Splice the SH Red wire to the Orange/Red wire of the ABS connector. Use a red wire tap connector.

Splice the SH Black wire to the Blue wire of the unused additional connector. Use a red wire tap connector.