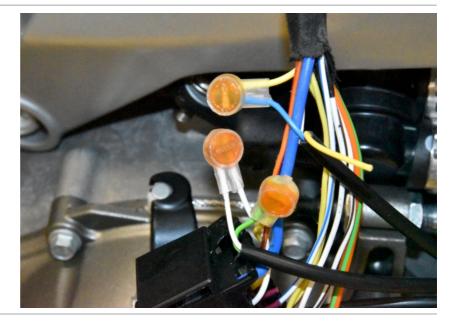

#### Aprilia RS660 ABS TC 2020- (SH-CAN)

Cut the Yellow wire about 2,5cm (1") of the connector.

Connect the SH Green wire to the Yellow wire end, which goes to the ABS module. Use a yellow butt connector.

Connect the SH Blue wire to the Yellow wire end, which is at the wiring harness side. Use a yellow butt connector.

Cut the White wire about 2,5cm (1") of the connector.

Connect the SH White wire to the White wire end, which goes to the ABS module. Use a yellow butt connector.

#### Aprilia RS660 ABS TC 2020- (SH-CAN)

Connect the SH Yellow wire to the White wire end, which is at the wiring harness side. Use a yellow butt connector.

Splice the SH Red wire to the Orange/Red wire of the ABS connector. Use a red wire tap connector.