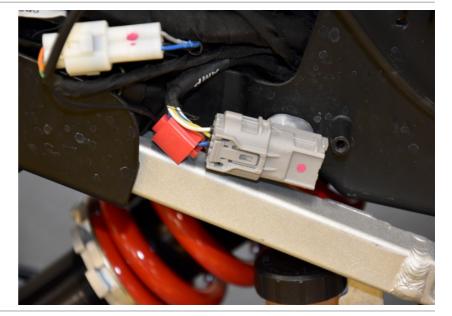

#### Aprilia RS660 ABS TC 2020- (SH-CAN)

Secure the bike on a stand.

Remove the seats.

Remove the plastic cover from the fuel tank.

Remove the fuel tank.

Locate the ABS connector under the fuel tank.

#### Aprilia RS660 ABS TC 2020- (SH-CAN)

Cut the Yellow wire about 2,5cm (1") of the connector.

Connect the SH Green wire to the Yellow wire end, which goes to the ABS module. Use a yellow butt connector.

Connect the SH Blue wire to the Yellow wire end, which is at the wiring harness side. Use a yellow butt connector.

Cut the White wire about 2,5cm (1") of the connector.

Connect the SH White wire to the White wire end, which goes to the ABS module. Use a yellow butt connector.

#### Aprilia RS660 ABS TC 2020- (SH-CAN)

Connect the SH Yellow wire to the White wire end, which is at the wiring harness side. Use a yellow butt connector.

Splice the SH Red wire to the Orange/Red wire of the ABS connector. Use a red wire tap connector.

Splice the SH Black wire to the Blue wire of the unused additional connector. Use a red wire tap connector.