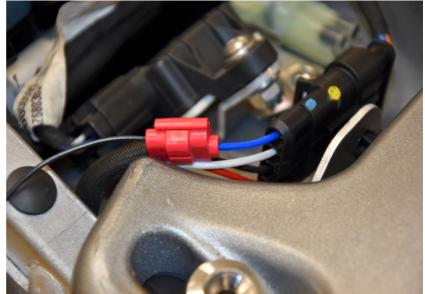

tt connector.



### SpeedoHealer CAN

## Supplementary Manual



#### Aprilia RSV4 ABS TC 2021- (SH-CAN)

Connect the SH Blue wire to the Yellow wire end, which is at the wiring harness side. Use a yellow butt connector.



Cut the White wire about 2,5cm (1") of the connector.

Connect the SH White wire to the White wire end, which goes to the ABS module. Use a yellow butt connector.



Connect the SH Yellow wire to the White wire end, which is at the wiring harness side. Use a yellow butt connector.



## SpeedoHealer CAN

# Supplementary Manual



#### Aprilia RSV4 ABS TC 2021- (SH-CAN)

Splice the SH Red wire to the Orange/Red wire of the ABS connector. Use a red wire tap connector.



Splice the SH Black wire to the Blue wire of the fuel pump connector. Use a red wire tap connector.



Typical position for the SpeedoHealer CAN.

Secure the unit properly.