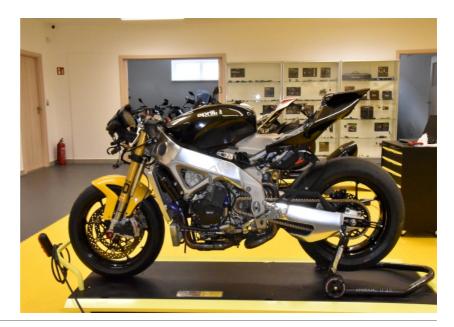

#### Aprilia RSV4 ABS TC 2021- (SH-CAN)

Secure the bike on a stand.

Remove the seats.

Remove the plastic cover from the fuel tank.

Lift up the fuel tank.

Locate the ABS connector under the fuel tank on the right side.