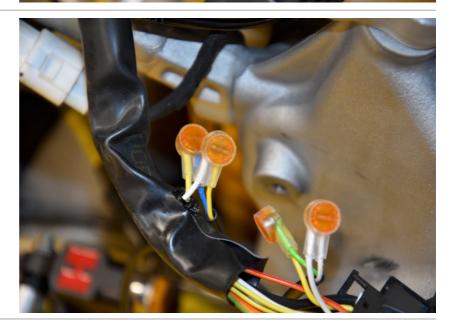

#### Aprilia RSV4 ABS TC 2021- (SH-CAN)

Connect the SH Blue wire to the Yellow wire end, which is at the wiring harness side. Use a yellow butt connector.

Cut the White wire about 2,5cm (1") of the connector.

Connect the SH White wire to the White wire end, which goes to the ABS module. Use a yellow butt connector.

Connect the SH Yellow wire to the White wire end, which is at the wiring harness side. Use a yellow butt connector.