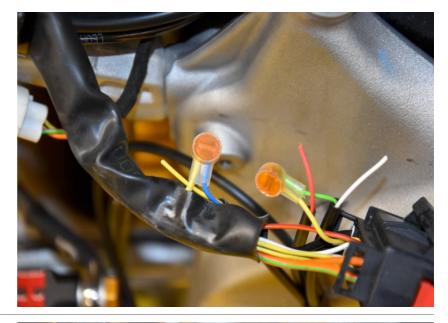

#### Aprilia RSV4 ABS TC 2021- (SH-CAN)

Connect the SH Blue wire to the Yellow wire end, which is at the wiring harness side. Use a yellow butt connector.

Cut the White wire about 2,5cm (1") of the connector.

Connect the SH White wire to the White wire end, which goes to the ABS module. Use a yellow butt connector.

Connect the SH Yellow wire to the White wire end, which is at the wiring harness side. Use a yellow butt connector.

#### Aprilia RSV4 ABS TC 2021- (SH-CAN)

Splice the SH Red wire to the Orange/Red wire of the ABS connector. Use a red wire tap connector.

Splice the SH Black wire to the Blue wire of the fuel pump connector. Use a red wire tap connector.