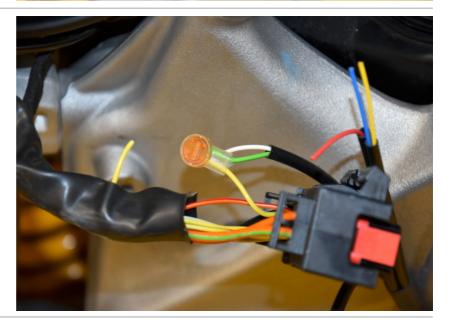

Cut the Yellow wire about 2,5cm (1") of the connector.

Connect the SH Green wire to the Yellow wire end, which goes to the ABS module. Use a yellow butt connector.

#### Aprilia RSV4 ABS TC 2021- (SH-CAN)

Connect the SH Blue wire to the Yellow wire end, which is at the wiring harness side. Use a yellow butt connector.

Cut the White wire about 2,5cm (1") of the connector.

Connect the SH White wire to the White wire end, which goes to the ABS module. Use a yellow butt connector.

Connect the SH Yellow wire to the White wire end, which is at the wiring harness side. Use a yellow butt connector.