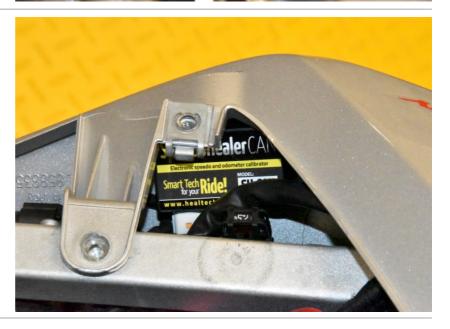

rilia RSV4 ABS TC 2021- (SH-CAN)

Connect the SH Blue wire to the Yellow wire end, which is at the wiring harness side. Use a yellow butt connector.



Cut the White wire about 2,5cm (1") of the connector.

Connect the SH White wire to the White wire end, which goes to the ABS module. Use a yellow butt connector.



Connect the SH Yellow wire to the White wire end, which is at the wiring harness side. Use a yellow butt connector.



## SpeedoHealer CAN

# Supplementary Manual



#### Aprilia RSV4 ABS TC 2021- (SH-CAN)

Splice the SH Red wire to the Orange/Red wire of the ABS connector. Use a red wire tap connector.



Splice the SH Black wire to the Blue wire of the fuel pump connector. Use a red wire tap connector.



Typical position for the SpeedoHealer CAN.

Secure the unit properly.