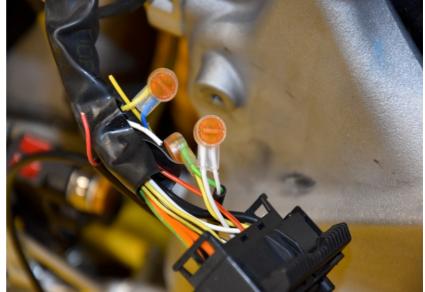

#### Aprilia RSV4 ABS TC 2021- (SH-CAN)

Secure the bike on a stand.

Remove the seats.

Remove the plastic cover from the fuel tank.

Lift up the fuel tank.

Locate the ABS connector under the fuel tank on the right side.

Cut the Yellow wire about 2,5cm (1") of the connector.

Connect the SH Green wire to the Yellow wire end, which goes to the ABS module. Use a yellow butt connector.