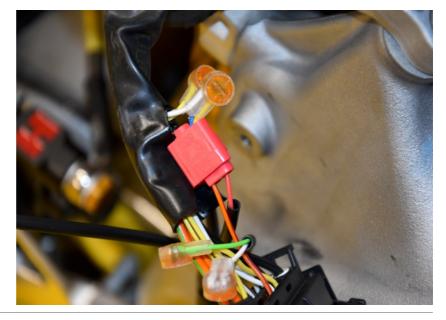

#### Aprilia RSV4 ABS TC 2021- (SH-CAN)

Splice the SH Red wire to the Orange/Red wire of the ABS connector. Use a red wire tap connector.

Splice the SH Black wire to the Blue wire of the fuel pump connector. Use a red wire tap connector.