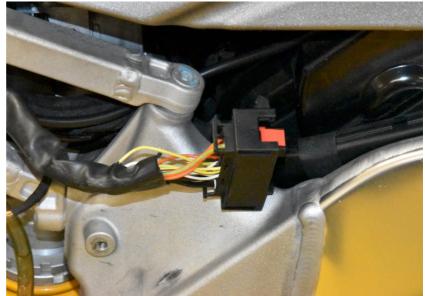

#### Aprilia RSV4 ABS TC 2021- (SH-CAN)

Secure the bike on a stand.

Remove the seats.

Remove the plastic cover from the fuel tank.

Lift up the fuel tank.

Locate the ABS connector under the fuel tank on the right side.

Cut the Yellow wire about 2,5cm (1") of the connector.

Connect the SH Green wire to the Yellow wire end, which goes to the ABS module. Use a yellow butt connector.