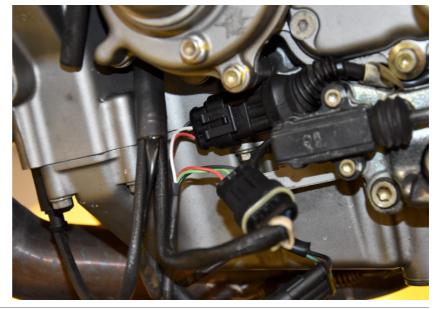

#### MV Agusta Brutale 1078 2008 (SH-V4 + SH-D01)

Plug the SpeedoHealer connectors in-line with the vehicle speed sensor connectors.

Typical position for the remote button.

Typical position for the SpeedoHealer.