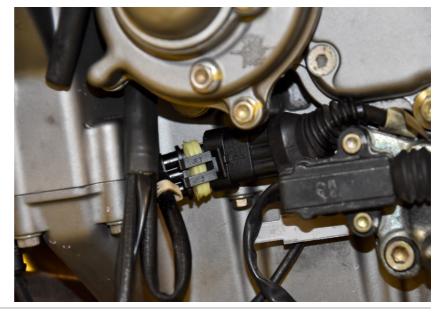

#### MV Agusta Brutale 1078 2008 (SH-V4 + SH-D01)

Secure the bike on a stand.

Remove the seats and the side fuel tank covers.

Remove the ignition switch cover.

Remove the fuel tank.

Locate the vehicle speed sensor connectors.

(Black, 3-pole connectors on the left side next to the side stand)