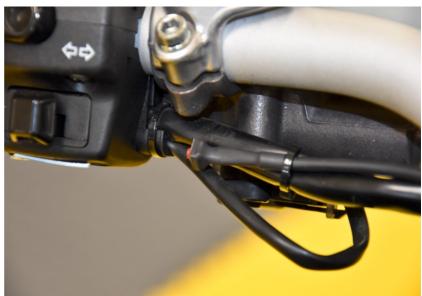

#### MV Agusta Brutale 1078 2008 (SH-V4 + SH-D01)

Plug the SpeedoHealer connectors in-line with the vehicle speed sensor connectors.

Typical position for the remote button.

Typical position for the SpeedoHealer.