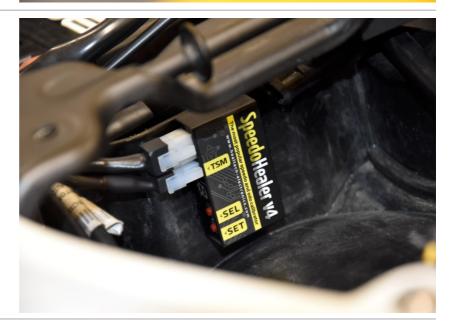

#### MV Agusta Brutale 1078 2008 (SH-V4 + SH-D01)

Plug the SpeedoHealer connectors in-line with the vehicle speed sensor connectors.

Typical position for the remote button.

Typical position for the SpeedoHealer.

Secure the unit properly.