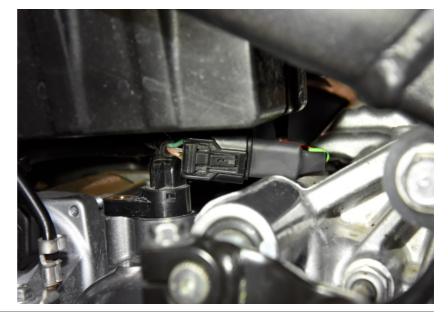

### Honda CB500X ABS 2013- (SH-V4 + SH-H05)

Plug the SpeedoHealer connectors in-line with the vehicle speed sensor connectors.

Typical position for the remote button.

Typical position for the SpeedoHealer.