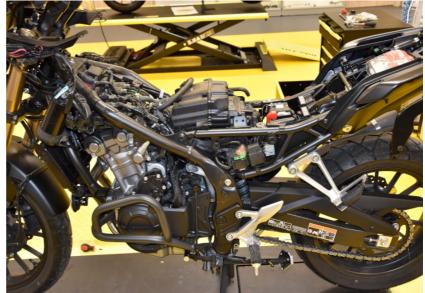

### Honda CB500X ABS 2013- (SH-V4 + SH-H05)

Secure the bike on a stand.

Remove the seat.

Remove the black plastic covers below the fuel tank.

Remove the side fairings.

Remove the fuel tank.

Locate the vehicle speed sensor connectors.

(Black, 3-pole connectors under the fuel tank)