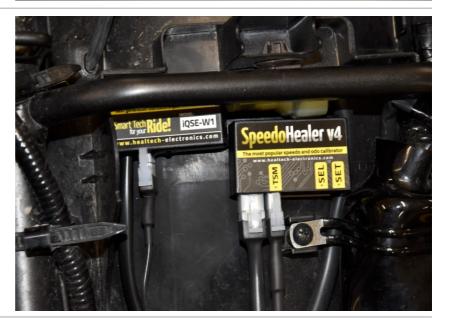

### Honda CB500X ABS 2013- (SH-V4 + SH-H05)

Plug the SpeedoHealer connectors in-line with the vehicle speed sensor connectors.

Typical position for the remote button.

Typical position for the SpeedoHealer.

Secure the unit properly.