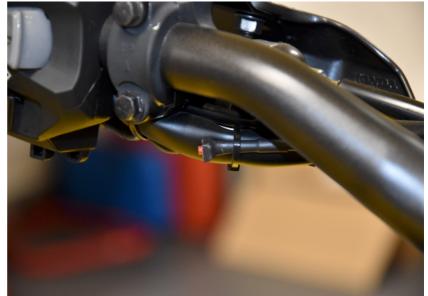

### Honda CB500X ABS 2013- (SH-V4 + SH-H05)

Plug the SpeedoHealer connectors in-line with the vehicle speed sensor connectors.

Typical position for the remote button.

Typical position for the SpeedoHealer.

Secure the unit properly.