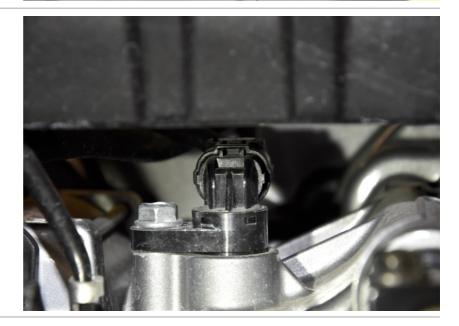

### Honda CB500X ABS 2013- (SH-V4 + SH-H05)

Secure the bike on a stand.

Remove the seat.

Remove the black plastic covers below the fuel tank.

Remove the side fairings.

Remove the fuel tank.

Locate the vehicle speed sensor connectors.

(Black, 3-pole connectors under the fuel tank)