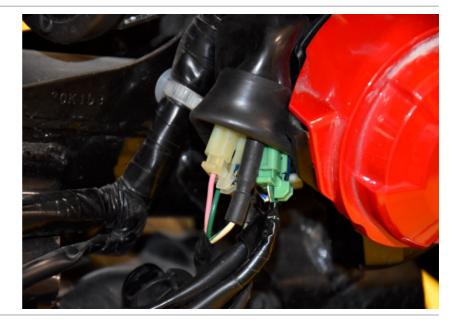

#### Honda MSX125 non-ABS 2013-2020 (SH-V4 + SH-H09)

Secure the bike on a stand.

Remove the seat.

Remove the side fairings.

Locate the vehicle speed sensor connectors.

(Transparent, 3-pole connectors and black, 1-pole connectors in a dust boot at the left side below the fuel tank)