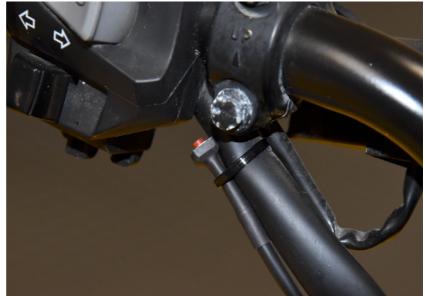

#### Honda MSX125 non-ABS 2013-2020 (SH-V4 + SH-H09)

Plug the SpeedoHealer connectors in-line with the vehicle speed sensor connectors.

Typical position for the remote button.

Typical position for the SpeedoHealer.