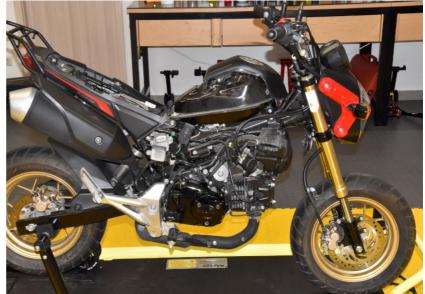

#### Honda MSX125 non-ABS 2013-2020 (SH-V4 + SH-H09)

Secure the bike on a stand.

Remove the seat.

Remove the side fairings.

Locate the vehicle speed sensor connectors.

(Transparent, 3-pole connectors and black, 1-pole connectors in a dust boot at the left side below the fuel tank)

## SpeedoHealer

# Supplementary Manual

#### Honda MSX125 non-ABS 2013-2020 (SH-V4 + SH-H09)

Plug the SpeedoHealer connectors in-line with the vehicle speed sensor connectors.

Typical position for the remote button.

Typical position for the SpeedoHealer.