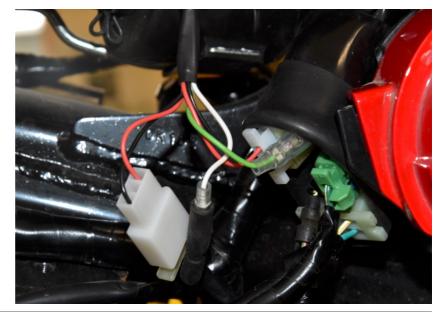

#### Honda MSX125 non-ABS 2013-2020 (SH-V4 + SH-H09)

Plug the SpeedoHealer connectors in-line with the vehicle speed sensor connectors.

Typical position for the remote button.

Typical position for the SpeedoHealer.