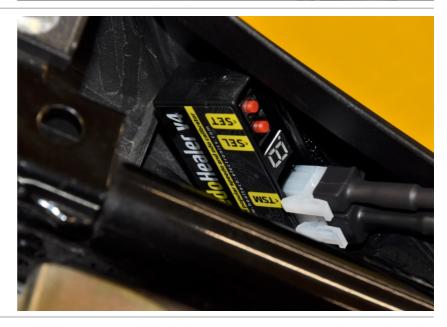

#### Honda MSX125 non-ABS 2013-2020 (SH-V4 + SH-H09)

Plug the SpeedoHealer connectors in-line with the vehicle speed sensor connectors.

Typical position for the remote button.

Typical position for the SpeedoHealer.

Secure the unit properly.