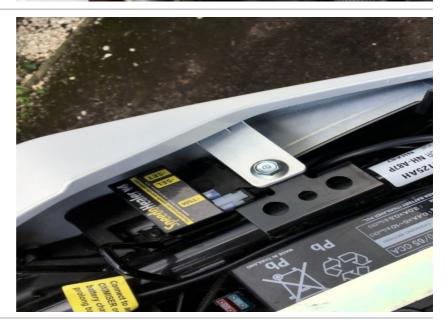

## SpeedoHealer

# Supplementary Manual



#### Honda MSX125 ABS Grom 2017-2020 (SH-V4 + SH-H11)

Remove the fairing and the frame cover under the seat at the left side.



Locate the speed sensor connectors in the dust boot and disconnect it.

(Transparent, 3-pole connector with Green and Pink wire and 1-pole connector with White/Green wire.)



Plug the SpeedoHealer connectors in-line with the vehicle speed sensor connectors.



## SpeedoHealer

# Supplementary Manual



#### Honda MSX125 ABS Grom 2017-2020 (SH-V4 + SH-H11)

Plug the SH power lead (Red wire) in-line with the 1-pole plugs of the Black wire of the rear brake light switch.



Wrap the wires and cables with black tape neatly.



Typical position for the SpeedoHealer.

Secure the unit properly.