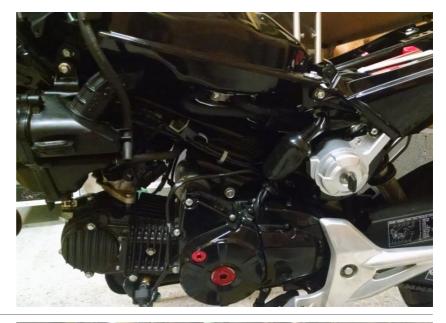

#### Honda MSX125 ABS Grom 2017-2020 (SH-V4 + SH-H11)

Remove the fairing and the frame cover under the seat at the left side.

Locate the speed sensor connectors in the dust boot and disconnect it.

(Transparent, 3-pole connector with Green and Pink wire and 1-pole connector with White/Green wire.)