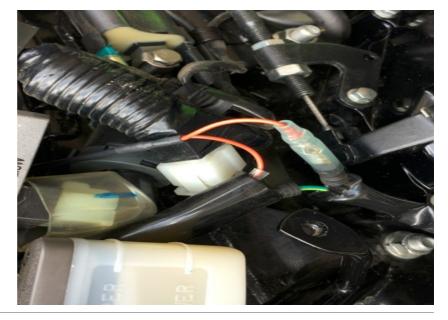

#### Honda MSX125 ABS Grom 2017-2020 (SH-V4 + SH-H11)

Plug the SH power lead (Red wire) in-line with the 1-pole plugs of the Black wire of the rear brake light switch.

Wrap the wires and cables with black tape neatly.