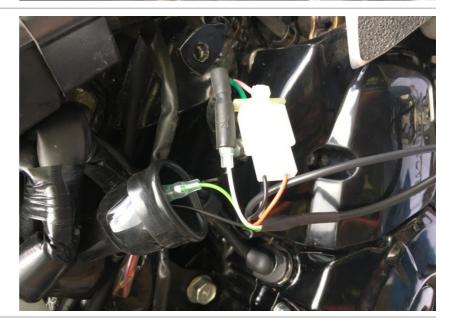

Plug the SpeedoHealer connectors in-line with the vehicle speed sensor connectors.