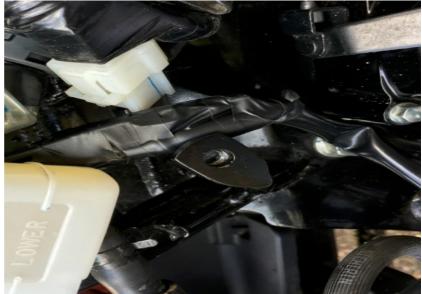

#### Honda MSX125 ABS Grom 2017-2020 (SH-V4 + SH-H11)

Remove the fairing and the frame cover under the seat at the left side.

Locate the speed sensor connectors in the dust boot and disconnect it.

(Transparent, 3-pole connector with Green and Pink wire and 1-pole connector with White/Green wire.)

Plug the SpeedoHealer connectors in-line with the vehicle speed sensor connectors.