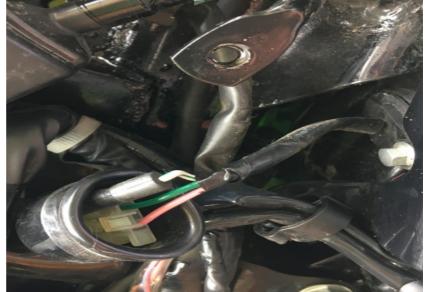

#### Honda MSX125 ABS Grom 2017-2020 (SH-V4 + SH-H11)

Remove the fairing and the frame cover under the seat at the left side.

Locate the speed sensor connectors in the dust boot and disconnect it.

(Transparent, 3-pole connector with Green and Pink wire and 1-pole connector with White/Green wire.)