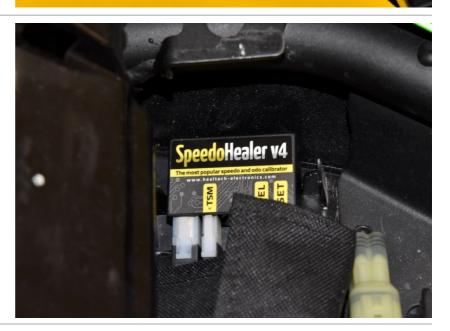

#### Kawasaki Z300 ABS 2015-2016 (SH-V4 + SH-K01)

Plug the SpeedoHealer connectors in-line with the vehicle speed sensor connectors.

Typical position for the remote button.

Typical position for the SpeedoHealer.

Secure the unit properly.