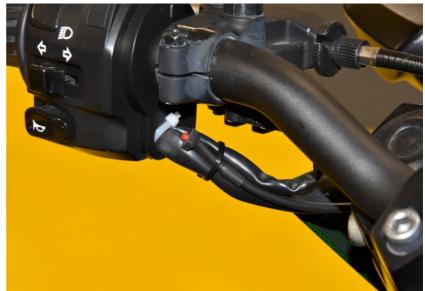

#### Kawasaki Z300 ABS 2015-2016 (SH-V4 + SH-K01)

Plug the SpeedoHealer connectors in-line with the vehicle speed sensor connectors.

Typical position for the remote button.

Typical position for the SpeedoHealer.