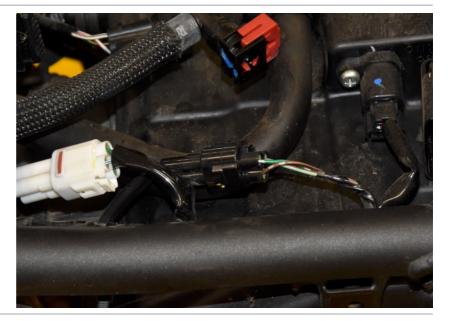

Locate the vehicle speed sensor connectors.

(Black, 3-pole connectors under the fuel tank)