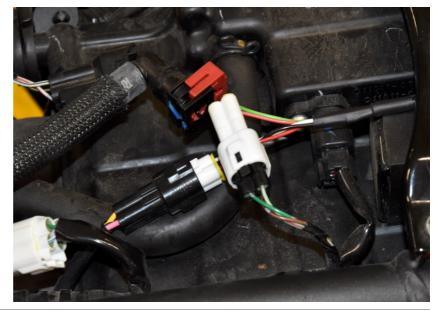

#### Kawasaki Z300 ABS 2015-2016 (SH-V4 + SH-K01)

Plug the SpeedoHealer connectors in-line with the vehicle speed sensor connectors.

Typical position for the remote button.

Typical position for the SpeedoHealer.