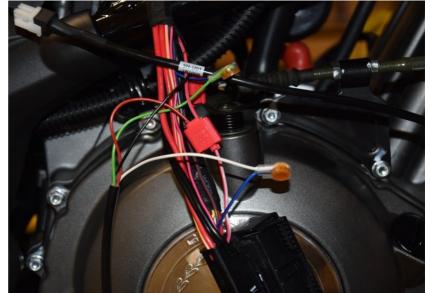

#### Benelli TRK 502 2017- (SH-V4 + SH-U01)

Cut the Blue/Purple wire from the ABS ECU connector.

Connect the SpeedoHealer White wire to the Blue/Purple wire end, which is at the ABS connector side.

Connect the SpeedoHealer Green wire to the Blue/Purple wire end, which is at the wiring harness side.

Splice the SpeedoHealer Red wire to the Pink/White wire.

Splice the SpeedoHealer Black wire to the Black wire.