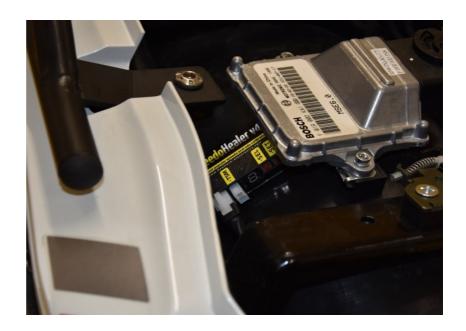

#### Benelli TRK 502 2017- (SH-V4 + SH-U01)

Typical position for the SpeedoHealer.

Secure the unit properly.