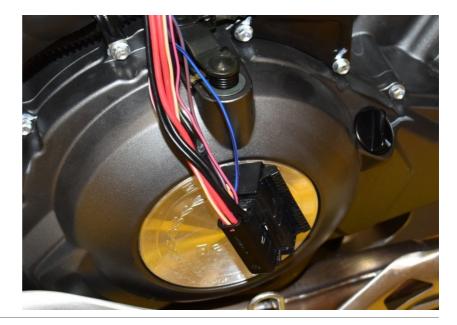

#### Benelli TRK 502 2017- (SH-V4 + SH-U01)

Remove the seats.

Remove the side black plastic covers.

Unplug the ABS ECU connector.

(Black, 18 pole connector under the fuel tank, next to the ABS unit.)