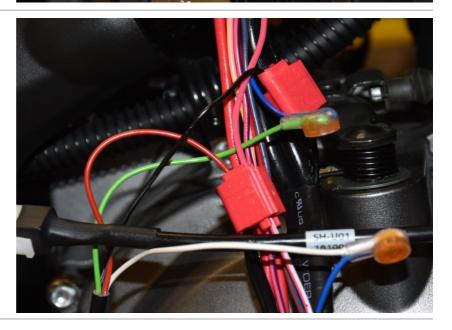

#### Benelli TRK 502 2017- (SH-V4 + SH-U01)

Cut the Blue/Purple wire from the ABS ECU connector.

Connect the SpeedoHealer White wire to the Blue/Purple wire end, which is at the ABS connector side.

Connect the SpeedoHealer Green wire to the Blue/Purple wire end, which is at the wiring harness side.

Splice the SpeedoHealer Red wire to the Pink/White wire.

Splice the SpeedoHealer Black wire to the Black wire.