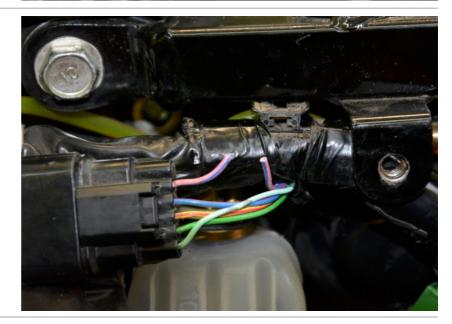

### Honda CB600F Hornet 2007-2010 (SH-V4 + SH-U01)

Remove the seat.

Remove the black frame cover at the left side below the fuel tank.

Cut the Pink/Blue wire of the the connector.

(Black, 6-pole multi connector on the left side)

### Honda CB600F Hornet 2007-2010 (SH-V4 + SH-U01)

Connect the SpeedoHealer Green wire to the Pink/Blue wire end, which is at the wiring harness side..

Connect the SpeedoHealer White wire to the Pink/Blue wire end, which is at the connector side.

Connect the SpeedoHealer Red wire to the Yellow/Red wire.