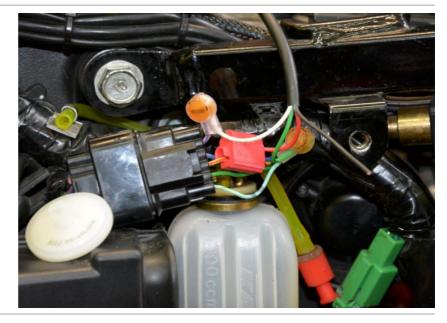

### Honda CB600F Hornet 2007-2010 (SH-V4 + SH-U01)

Connect the SpeedoHealer Green wire to the Pink/Blue wire end, which is at the wiring harness side..

Connect the SpeedoHealer White wire to the Pink/Blue wire end, which is at the connector side.

Connect the SpeedoHealer Red wire to the Yellow/Red wire.