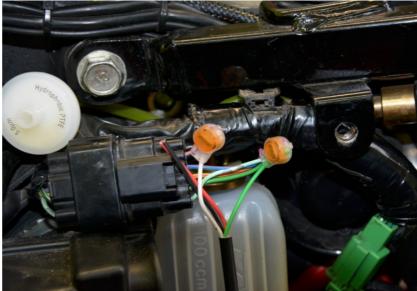

### Honda CB600F Hornet 2007-2010 (SH-V4 + SH-U01)

Remove the seat.

Remove the black frame cover at the left side below the fuel tank.

Cut the Pink/Blue wire of the the connector.

(Black, 6-pole multi connector on the left side)