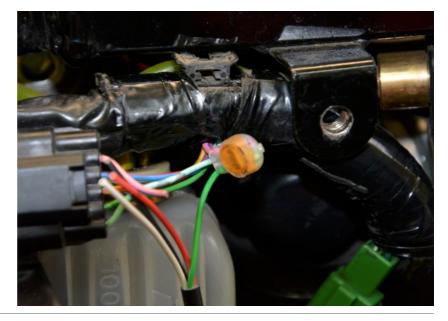

### Honda CB600F Hornet 2007-2010 (SH-V4 + SH-U01)

Connect the SpeedoHealer Green wire to the Pink/Blue wire end, which is at the wiring harness side..

Connect the SpeedoHealer White wire to the Pink/Blue wire end, which is at the connector side.

Connect the SpeedoHealer Red wire to the Yellow/Red wire.

### Honda CB600F Hornet 2007-2010 (SH-V4 + SH-U01)

Connect the SpeedoHealer Black wire to the Green/Black wire.