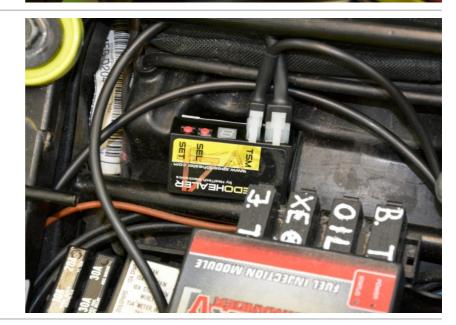

# **SpeedoHealer** Supplementary Manual

### Honda CB600F Hornet 2007-2010 (SH-V4 + SH-U01)

Connect the SpeedoHealer Black wire to the Green/Black wire.

#### Typical position for the remote button.

Typical position for the SpeedoHealer.

Secure the unit properly.