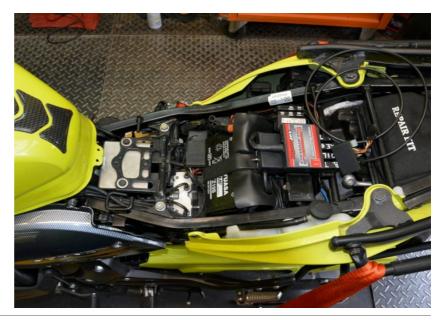

### Honda CB600F Hornet 2007-2010 (SH-V4 + SH-U01)

Remove the seat.

Remove the black frame cover at the left side below the fuel tank.

Cut the Pink/Blue wire of the the connector.

(Black, 6-pole multi connector on the left side)