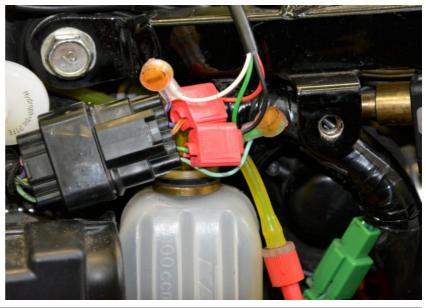

### Honda CB600F Hornet 2007-2010 (SH-V4 + SH-U01)

Connect the SpeedoHealer Black wire to the Green/Black wire.