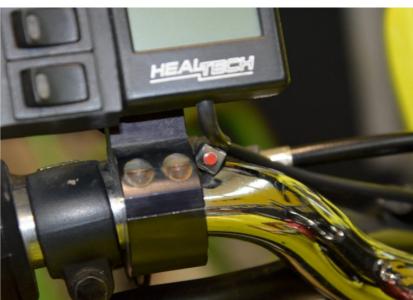

#### Typical position for the remote button.

Typical position for the SpeedoHealer.

Secure the unit properly.