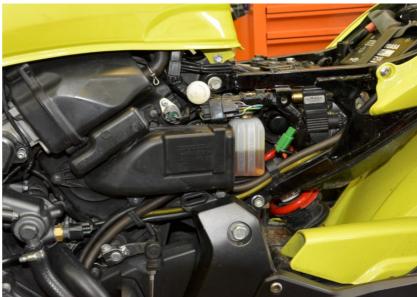

### Honda CB600F Hornet 2007-2010 (SH-V4 + SH-U01)

Remove the seat.

Remove the black frame cover at the left side below the fuel tank.

Cut the Pink/Blue wire of the the connector.

(Black, 6-pole multi connector on the left side)