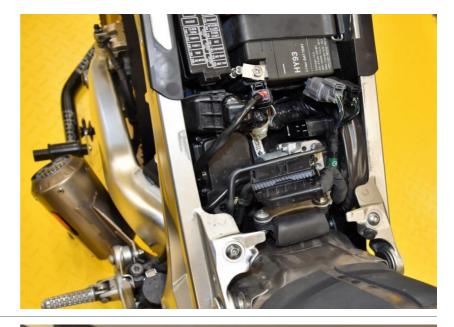

#### Honda CBR1000RR ABS SP/SP2 2017- (SH-V4 + SH-U01)

Remove the seat.

Remove the fairings around the fuel tank and locate the ABS ECU connector.

Unplug the connector.

Cut the Black wire from the ABS ECU connector.

Typical position for the SpeedoHealer.

Secure the unit properly.