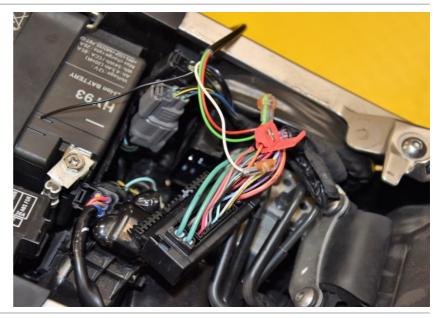

#### Honda CBR1000RR ABS SP/SP2 2017- (SH-V4 + SH-U01)

Remove the seat.

Remove the fairings around the fuel tank and locate the ABS ECU connector.

Unplug the connector.

Cut the Black wire from the ABS ECU connector.

Connect the SpeedoHealer White wire to the Black wire end, which goes to the ABS ECU connector.

Connect the SpeedoHealer Green wire to the Black wire end, which is at the wiring harness side.

Splice the SpeedoHealer Red wire to the Orange wire of the ABS ECU connector.