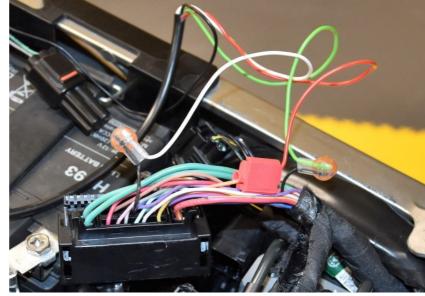

#### Honda CBR1000RR ABS SP/SP2 2017- (SH-V4 + SH-U01)

Remove the seat.

Remove the fairings around the fuel tank and locate the ABS ECU connector.

Unplug the connector.

Cut the Black wire from the ABS ECU connector.

Connect the SpeedoHealer White wire to the Black wire end, which goes to the ABS ECU connector.

Connect the SpeedoHealer Green wire to the Black wire end, which is at the wiring harness side.

Splice the SpeedoHealer Red wire to the Orange wire of the ABS ECU connector.