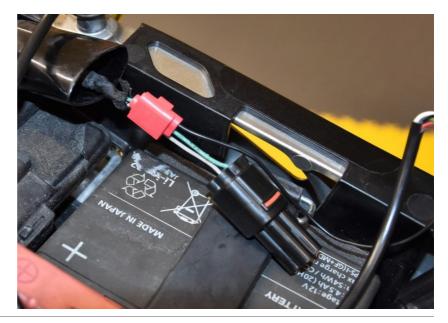

### Honda CBR1000RR ABS SP/SP2 2017- (SH-V4 + SH-U01)

Splice the SpeedoHealer Black wire to the Green wire of the option connector.

(Black, 4-pole connector under the seat, on the left side in a dust boot.)