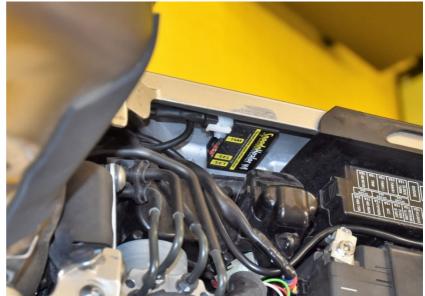

BS SP/SP2 2017- (SH-V4 + SH-U01)

Remove the seat.

Remove the fairings around the fuel tank and locate the ABS ECU connector.

Unplug the connector.



Cut the Black wire from the ABS ECU connector.

Connect the SpeedoHealer White wire to the Black wire end, which goes to the ABS ECU connector.

Connect the SpeedoHealer Green wire to the Black wire end, which is at the wiring harness side.



Splice the SpeedoHealer Red wire to the Orange wire of the ABS ECU connector.



## SpeedoHealer

# Supplementary Manual



### Honda CBR1000RR ABS SP/SP2 2017- (SH-V4 + SH-U01)

Splice the SpeedoHealer Black wire to the Green wire of the option connector.

(Black, 4-pole connector under the seat, on the left side in a dust boot.)



Typical position for the SpeedoHealer.

Secure the unit properly.