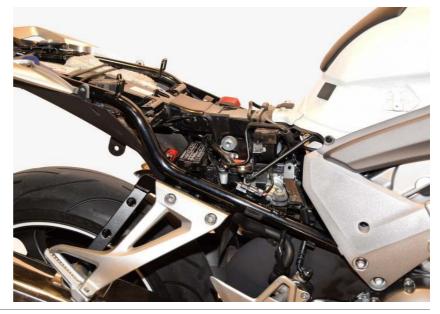

#### Honda VFR800X Crossrunner 2011- (SH-V4 + SH-U01)

Remove the seats.

Remove the fairings.

Remove the fuel tank.

Unplug the ABS ECU connector.

(Black connector behind the ABS unit)