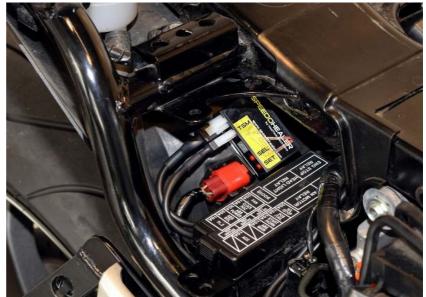

#### Honda VFR800X Crossrunner 2011- (SH-V4 + SH-U01)

Typical position for remote button.

Typical position for the SpeedoHealer.

Secure the unit properly.