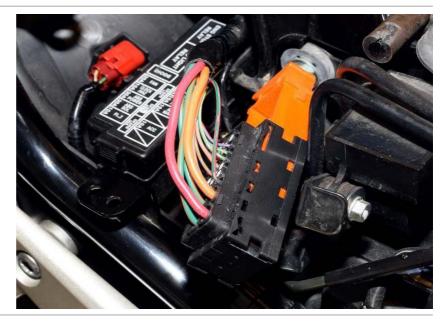

#### Honda VFR800X Crossrunner 2011- (SH-V4 + SH-U01)

Cut the Pink/Green wire about 4cm (1.5") away from the connector.

Splice the SpeedoHealer White wire to the Pink/Green wire end, which goes to the ABS ECU connector.

Splice the SpeedoHealer Green wire to the Pink/Green wire end, which is at the wiring harness side.

Splice the SpeedoHealer Red wire to the Orange/Blue wire.

Splice the SpeedoHealer Black wire to the Green/Orange wire.