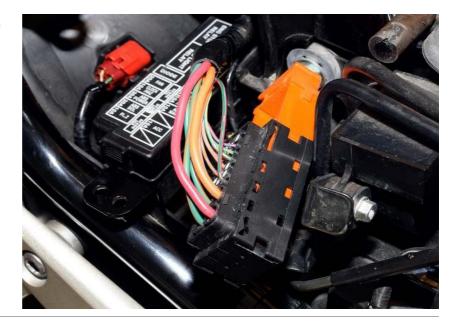

#### Honda VFR800X Crossrunner 2011- (SH-V4 + SH-U01)

Cut the Pink/Green wire about 4cm (1.5") away from the connector.

Splice the SpeedoHealer White wire to the Pink/Green wire end, which goes to the ABS ECU connector.

Splice the SpeedoHealer Green wire to the Pink/Green wire end, which is at the wiring harness side.

Splice the SpeedoHealer Red wire to the Orange/Blue wire.

Splice the SpeedoHealer Black wire to the Green/Orange wire.