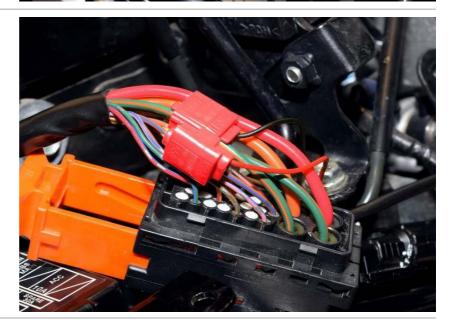

#### Honda VFR800X Crossrunner 2011- (SH-V4 + SH-U01)

Cut the Pink/Green wire about 4cm (1.5") away from the connector.

Splice the SpeedoHealer White wire to the Pink/Green wire end, which goes to the ABS ECU connector.

Splice the SpeedoHealer Green wire to the Pink/Green wire end, which is at the wiring harness side.

Splice the SpeedoHealer Red wire to the Orange/Blue wire.

Splice the SpeedoHealer Black wire to the Green/Orange wire.