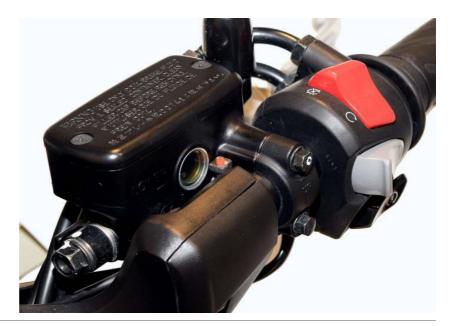

#### Honda VFR800X Crossrunner 2011- (SH-V4 + SH-U01)

Typical position for remote button.

Typical position for the SpeedoHealer.

Secure the unit properly.