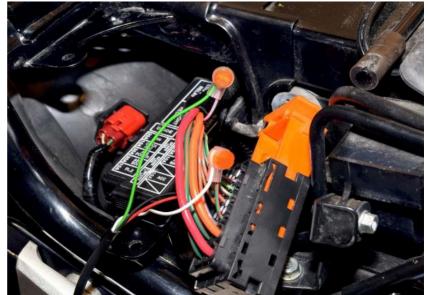

#### Honda VFR800X Crossrunner 2011- (SH-V4 + SH-U01)

Remove the seats.

Remove the fairings.

Remove the fuel tank.

Unplug the ABS ECU connector.

(Black connector behind the ABS unit)

#### Honda VFR800X Crossrunner 2011- (SH-V4 + SH-U01)

Cut the Pink/Green wire about 4cm (1.5") away from the connector.

Splice the SpeedoHealer White wire to the Pink/Green wire end, which goes to the ABS ECU connector.

Splice the SpeedoHealer Green wire to the Pink/Green wire end, which is at the wiring harness side.

Splice the SpeedoHealer Red wire to the Orange/Blue wire.

Splice the SpeedoHealer Black wire to the Green/Orange wire.