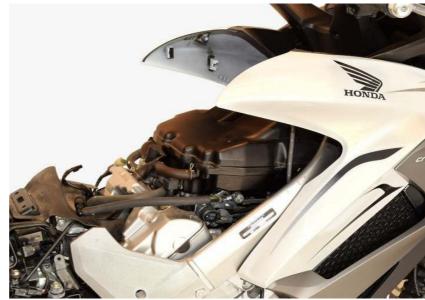

#### Honda VFR800X Crossrunner 2011- (SH-V4 + SH-U01)

Remove the seats.

Remove the fairings.

Remove the fuel tank.

Unplug the ABS ECU connector.

(Black connector behind the ABS unit)