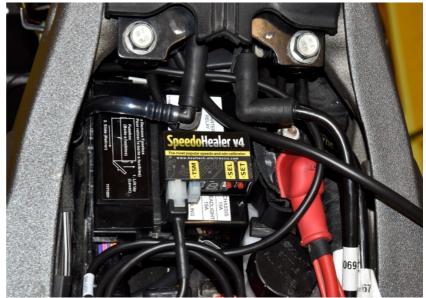

#### Indian Scout 1200 2019- (SH-V4 + SH-U01)

Splice the SH Red wire to the Violet wire of the sensor connector.

Splice the SH Black wire to the Black/White wire of the sensor connector.

Recommended position for the SpeedoHealer.

Secure the unit properly.