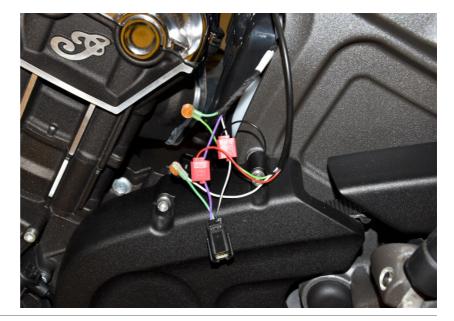

Splice the SH Green wire to the Green/Brown wire end, which goes to the main wiring harness side.

Splice the SH White wire to the Green/Brown wire end, which goes to the sensor connector.

#### Indian Scout 1200 2019- (SH-V4 + SH-U01)

Splice the SH Red wire to the Violet wire of the sensor connector.

Splice the SH Black wire to the Black/White wire of the sensor connector.

Recommended position for the SpeedoHealer.