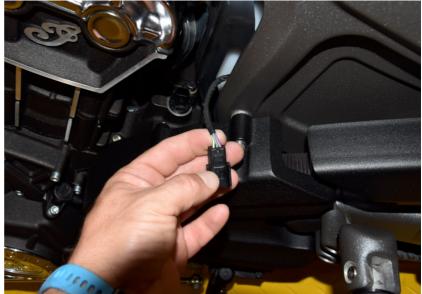

#### Indian Scout 1200 2019- (SH-V4 + SH-U01)

Secure the bike on a stand.

Remove the main seat.

Locate the speed senor connector.

(Black, 3-pole connector, left side below the main seat.)

Cut the Green/Brown wire about 4cm (1.5") away from the speed sensor connector.

Splice the SH Green wire to the Green/Brown wire end, which goes to the main wiring harness side.

Splice the SH White wire to the Green/Brown wire end, which goes to the sensor connector.