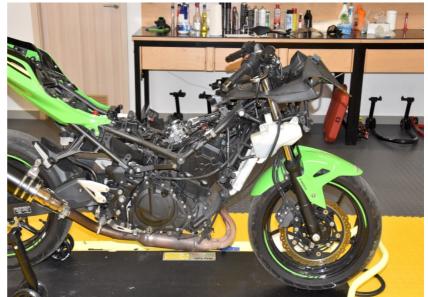

#### Kawasaki Ninja 400 ABS 2018- (SH-V4-C + SH-U01)

Secure the bike on a stand.

Remove the seats and the black covers from the fuel tank.

Remove the side fairings.

Remove the upper fairing and the headlight.

Remove the fuel tank.

Locate the gray dashboard connector and unplug it.