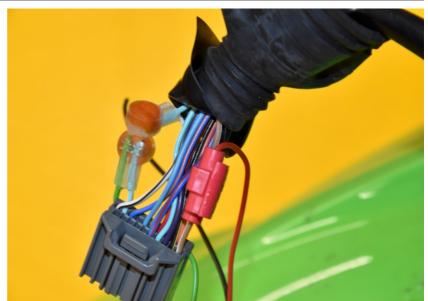

#### Kawasaki Ninja 400 ABS 2018- (SH-V4-C + SH-U01)

Cut the Light Blue/White wire.

Connect the SpeedoHealer White wire to the Light Blue/White wire end, which is at the wiring harness side.

Connect the SpeedoHealer Green wire to the Light Blue/White wire end, which goes to the dashboard connector.

Splice the SpeedoHealer Red wire to the Brown/White wire.

Splice the SpeedoHealer Black wire to the Black/Yellow wire.