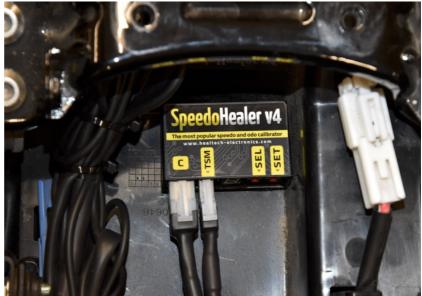

#### Kawasaki Ninja 400 ABS 2018- (SH-V4-C + SH-U01)

Typical position for the remote button.

Typical position for the SpeedoHealer.

Secure the unit properly.