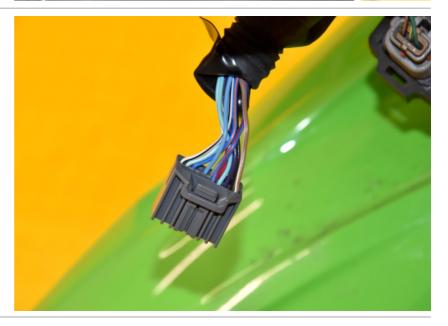

Remove the fuel tank.

Locate the gray dashboard connector and unplug it.

#### Kawasaki Ninja 400 ABS 2018- (SH-V4-C + SH-U01)

Cut the Light Blue/White wire.

Connect the SpeedoHealer White wire to the Light Blue/White wire end, which is at the wiring harness side.

Connect the SpeedoHealer Green wire to the Light Blue/White wire end, which goes to the dashboard connector.

Splice the SpeedoHealer Red wire to the Brown/White wire.

Splice the SpeedoHealer Black wire to the Black/Yellow wire.