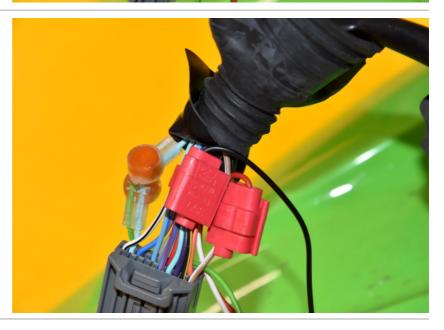

#### Kawasaki Ninja 400 ABS 2018- (SH-V4-C + SH-U01)

Cut the Light Blue/White wire.

Connect the SpeedoHealer White wire to the Light Blue/White wire end, which is at the wiring harness side.

Connect the SpeedoHealer Green wire to the Light Blue/White wire end, which goes to the dashboard connector.

Splice the SpeedoHealer Red wire to the Brown/White wire.

Splice the SpeedoHealer Black wire to the Black/Yellow wire.