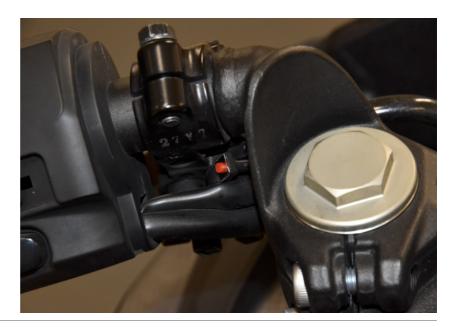

#### Kawasaki Ninja 400 ABS 2018- (SH-V4-C + SH-U01)

Typical position for the remote button.

Typical position for the SpeedoHealer.

Secure the unit properly.