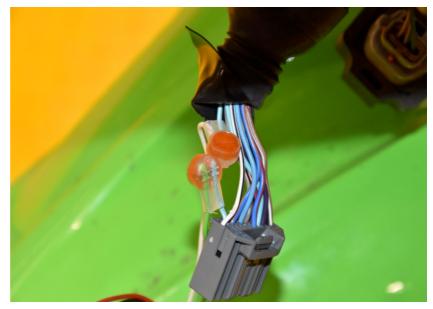

Remove the fuel tank.

Locate the gray dashboard connector and unplug it.

#### SpeedoHealer

### Supplementary Manual

#### Kawasaki Ninja 400 ABS 2018- (SH-V4-C + SH-U01)

Cut the Light Blue/White wire.

Connect the SpeedoHealer White wire to the Light Blue/White wire end, which is at the wiring harness side.

Connect the SpeedoHealer Green wire to the Light Blue/White wire end, which goes to the dashboard connector.