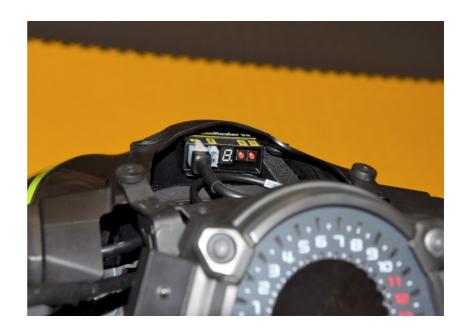

#### Kawasaki Z900 2017- (SH-V4-C + SH-U01)

Typical position for the SpeedoHealer.

Secure the unit properly.