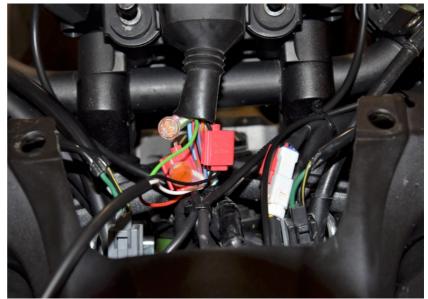

#### Kawasaki Z900 2017- (SH-V4-C + SH-U01)

Secure the bike on a stand.

Remove the black plastic front fairing.

Locate the gray dashboard connector.