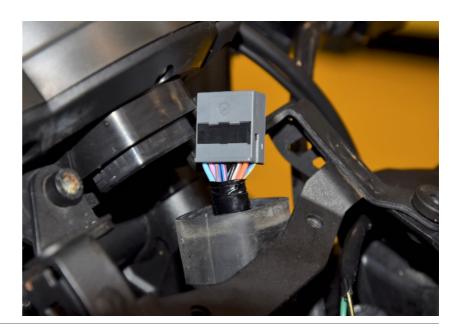

#### Kawasaki Z900 2017- (SH-V4-C + SH-U01)

Typical position for the SpeedoHealer.

Secure the unit properly.