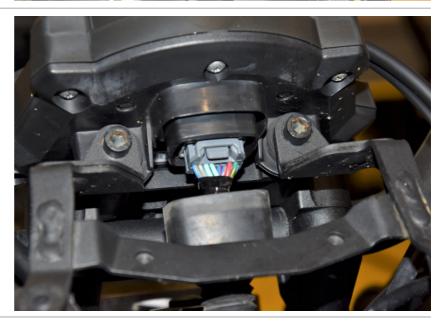

#### Kawasaki Z900 2017- (SH-V4-C + SH-U01)

Secure the bike on a stand.

Remove the black plastic front fairing.

Locate the gray dashboard connector.

#### Kawasaki Z900 2017- (SH-V4-C + SH-U01)

Unplug the dashboard connector.

Cut the Pink wire about 4cm (1.5") away from the connector.

Connect the SpeedoHealer White wire to the Pink wire end, which is at the wiring harness side.