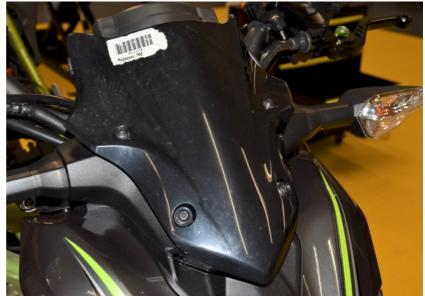

#### Kawasaki Z900 2017- (SH-V4-C + SH-U01)

Secure the bike on a stand.

Remove the black plastic front fairing.

Locate the gray dashboard connector.