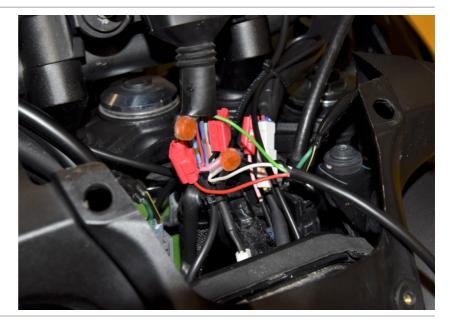

#### Kawasaki Z900 2017- (SH-V4-C + SH-U01)

Unplug the dashboard connector.

Cut the Pink wire about 4cm (1.5") away from the connector.

Connect the SpeedoHealer White wire to the Pink wire end, which is at the wiring harness side.

Connect the SpeedoHealer Green wire to the Pink wire end, which goes to the dashboard connector.

Splice the SpeedoHealer Red wire to the Brown/White wire.

Splice the SpeedoHealer Black wire to the Black wire.