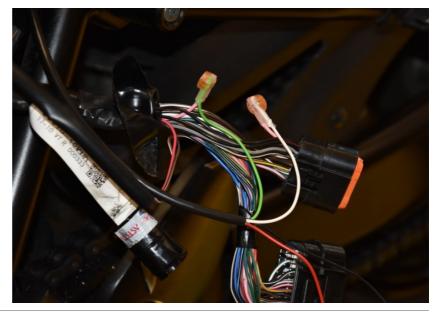

## Suzuki SV650X 2018- (SH-V4 + SH-U01)

Cut the Pink/White wire from the smaller ECU connector.

Splice the SpeedoHealer Green wire to the Pink/White wire end, which is at the wiring harness side.

Splice the SpeedoHealer White wire to the Pink/White wire end, which goes to the ECU connector.

Splice the SpeedoHealer Black wire to the Black/White wire of the smaller ECU connector.

Typical position for the SpeedoHealer.

Secure the unit properly.