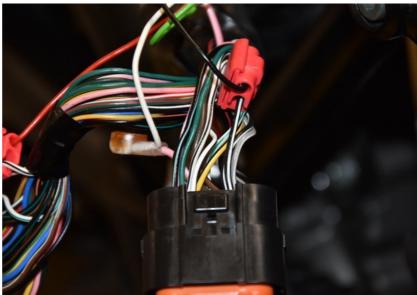

Splice the SpeedoHealer Black wire to the Black/White wire of the smaller ECU connector.

Typical position for the SpeedoHealer.

Secure the unit properly.