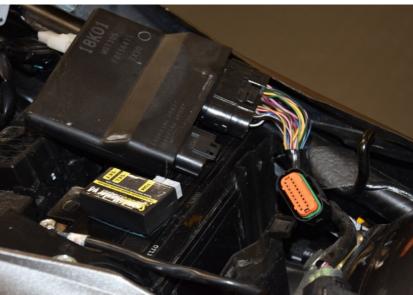

## Suzuki SV650X 2018- (SH-V4 + SH-U01)

Remove the seat.

Unplug the ECU connectors.

(Black connector next to the battery)

Splice the SpeedoHealer Red wire to the White/Black wire of the larger ECU connector.