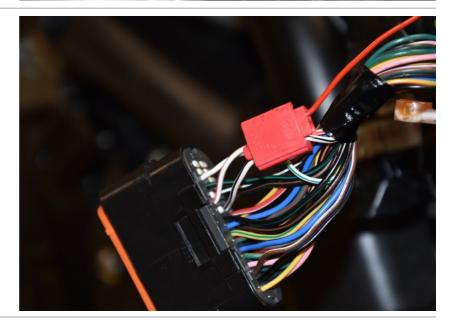

## Suzuki SV650X 2018- (SH-V4 + SH-U01)

Remove the seat.

Unplug the ECU connectors.

(Black connector next to the battery)

Splice the SpeedoHealer Red wire to the White/Black wire of the larger ECU connector.

## Suzuki SV650X 2018- (SH-V4 + SH-U01)

Cut the Pink/White wire from the smaller ECU connector.

Splice the SpeedoHealer Green wire to the Pink/White wire end, which is at the wiring harness side.

Splice the SpeedoHealer White wire to the Pink/White wire end, which goes to the ECU connector.